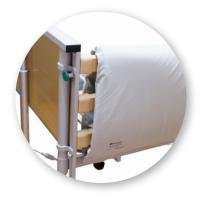

# BED RAIL PROTECTORS

Patient Protection Protects patients from injury by preventing limbs from protruding through bed rails as well as any contact

Velcro Fastening Straps Easy to apply and remove

Functionality Does not impede routine bed rail functionality

Sold in Pairs Sold in pairs and available in 2 sizes for optimal fit