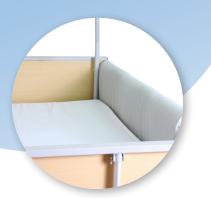

## **BED RAIL PROTECTORS**

Made of protective soft foam, the Lifecomfort Bed Rail Protectors are designed to prevent patient injury from contact with bed rails.

Easy to apply and remove to any bed rail, making them applicable to most bed types.

# BED RAIL PROTECTORS

Patient Protection Protects patients from injury by preventing limbs from protruding through bed rails as well as any contact

Velcro Fastening Straps Easy to apply and remove

Functionality Does not impede routine bed rail functionality