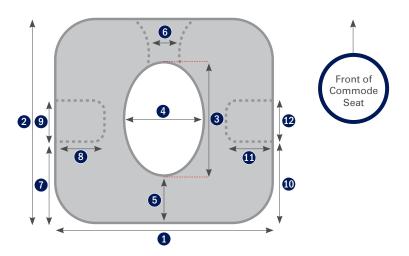

| Right Bite                |
|---------------------------|
| <br>(Not with Open Right) |

Left Bite (Not with Open Left)

6 Specify Relevant Seat Dimensions (Use the Key in 7)

|   | MEASURE             | DIMENSIONS (MM) |
|---|---------------------|-----------------|
| 1 | Seat Width          |                 |
| 2 | Seat Depth          |                 |
| 3 | Hole Length         |                 |
| 4 | Hole Width          |                 |
| 5 | Hole From Rear      |                 |
| 6 | Hole Opening        |                 |
| 7 | Left Bite from Rear |                 |

|    | MEASURE                                             | DIMENSIONS (MM) |
|----|-----------------------------------------------------|-----------------|
| 8  | Left Bite Depth (from side)                         |                 |
| 9  | Left Bite Opening                                   |                 |
| 10 | Right Bite from Rear                                |                 |
| 11 | Right Bite Depth (from side)                        |                 |
| 12 | Right Bite Opening                                  |                 |
| 13 | Seat Thickness (Std for PU is 70mm / Vinyl is 50mm) |                 |

7 Seat Dimensions Key

8 Additional Information

| Notes: |  |
|--------|--|
|        |  |
|        |  |
|        |  |
|        |  |
|        |  |

| OFFICE USE ONLY: |                 |
|------------------|-----------------|
| Received by:     | Checked by:     |
| Completed by:    | Completed date: |
| Serial #/s:      |                 |