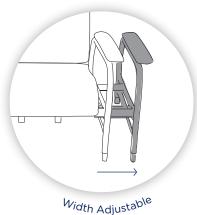

## **FEATURES & BENEFITS**

- Sturdy, flexible design for added stability and safety for the larger user, generous 310kg weight capacity.
- Ergonomic seat with anterior tilt to improve posture and reduce fatigue.
- Height, width and depth adjustability in seat and back for superior customised comfort.
- Easily manoeuvrable with push handle and transport wheels.
- Easy clean, breathable and comfortable vinyl upholstery and powder coated frame for effortless maintenance and longevity.
- Available in Burgundy.

1 YEAR WARRANTY

| CODE      | SEAT DEPTH   | SEAT WIDTH   | BACKREST | BACKREST          | SEAT HEIGHT     | BACKREST | PRODUCT |
|-----------|--------------|--------------|----------|-------------------|-----------------|----------|---------|
|           | RANGE        | RANGE        | WIDTH    | HEIGHT RANGE      | RANGE           | HEIGHT   | WEIGHT  |
| CHP208010 | 390 - 530 mm | 600 - 810 mm | 600 mm   | 1120 -<br>1340 mm | 370 -<br>520 mm | 740mm    | 45 kg   |