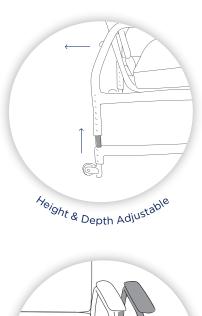

## **FEATURES & BENEFITS**

- Sturdy, flexible design for added stability and safety for the larger user, generous 310kg weight capacity.
- Ergonomic seat with anterior tilt to improve posture and reduce fatigue.
- Height, width and depth adjustability in seat and back for superior customised comfort.
- Easily manoeuvrable with push handle and transport wheels.
- Easy clean, breathable and comfortable vinyl upholstery and powder coated frame for effortless maintenance and longevity.
- Available in Burgundy.

1 YEAR WARRANTY

| CODE      | SEAT DEPTH   | SEAT WIDTH   | BACKREST | BACKREST          | SEAT HEIGHT     | BACKREST | PRODUCT |
|-----------|--------------|--------------|----------|-------------------|-----------------|----------|---------|
|           | RANGE        | RANGE        | WIDTH    | HEIGHT RANGE      | RANGE           | HEIGHT   | WEIGHT  |
| CHP208010 | 390 - 530 mm | 600 - 810 mm | 600 mm   | 1120 -<br>1340 mm | 370 -<br>520 mm | 740mm    | 45 kg   |