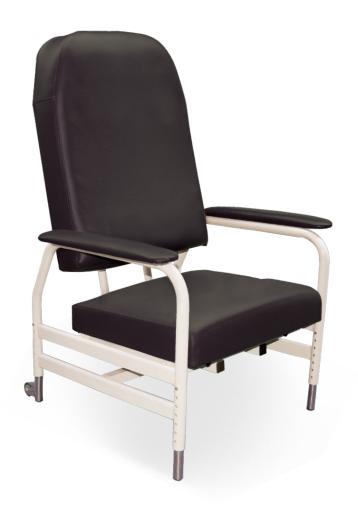

## MAXI DAY CHAIR

Aspire for... Independence, Support & Comfort

## **FEATURES & BENEFITS**

- Sturdy, flexible design for added stability and safety for the larger user, generous 310kg weight capacity.
- Ergonomic seat with anterior tilt to improve posture and reduce fatigue.
- Height, width and depth adjustability in seat and back for superior customised comfort.
- Easily manoeuvrable with push handle and transport wheels.
- Easy clean, breathable and comfortable vinyl upholstery and powder coated frame for effortless maintenance and longevity.
- Available in Burgundy.