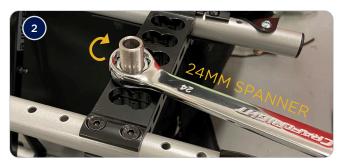

# **Installing Drum Brakes**

- 3 Ensure the direction of the brake kit is facing upwards towards the top of the wheelchair.
- Remove nut  $\hat{\mathbf{0}}$  and washer  $\hat{\mathbf{0}}$ , Slide drum brake through hole  $\mathbf{\hat{V}}$ .
- 5 Stand wheelchair back onto it's wheels (from side lying position) ensuring cable pin stays pointing towards the top of the wheelchair.
- 6 Mount hardware ♠, ℮, ℮, ℮, through hole ♥ on wheelchair and drum brake, this must be done in alphabetical order as shown. Secure in place with 10mm Spanner & 5mm Allen key.