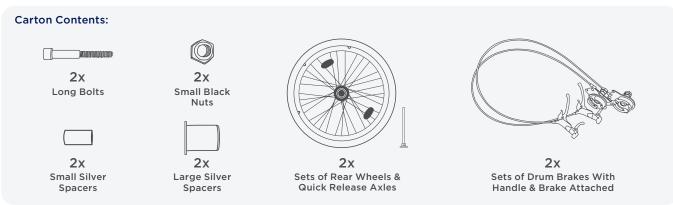

#### **Removing Camber Kit**

- Remove quick release axle from wheelchair by pushing in spring button and pulling wheel outwards.
- 2 Lay the wheelchair on its side, remove camber kit from wheelchair frame using a 24mm spanner.