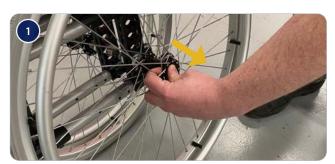

#### **Removing Camber Kit**

- Remove quick release axle from wheelchair by pushing in spring button and pulling wheel outwards.
- 2 Lay the wheelchair on its side, remove camber kit from wheelchair frame using a 24mm spanner.