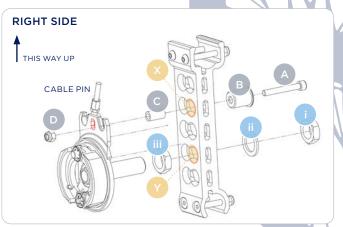

# **Installing Drum Brakes**

- 3 Ensure the direction of the brake kit is facing upwards towards the top of the wheelchair.
- Remove nut  $\hat{\mathbf{0}}$  and washer  $\hat{\mathbf{0}}$ , Slide drum brake through hole  $\mathbf{\hat{V}}$ .
- 5 Stand wheelchair back onto it's wheels (from side lying position) ensuring cable pin stays pointing towards the top of the wheelchair.
- 6 Mount hardware ♠, ℮, ℮, ℮, through hole ♥ on wheelchair and drum brake, this must be done in alphabetical order as shown. Secure in place with 10mm Spanner & 5mm Allen key.