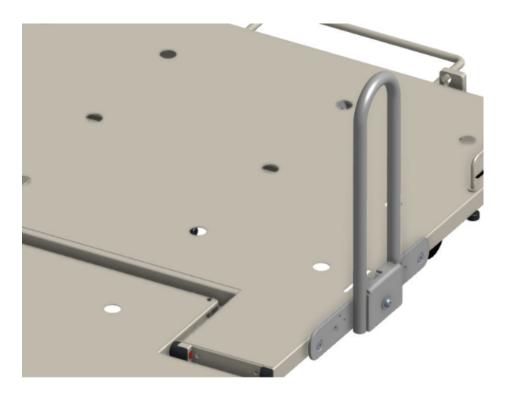

4. A B Insert rail into bed mounting holes. Ensure that the bed spacers are present and in position as shown
5. Fasten nuts over washers. The rail should be securely fixed once installed

SFY122.3 140325