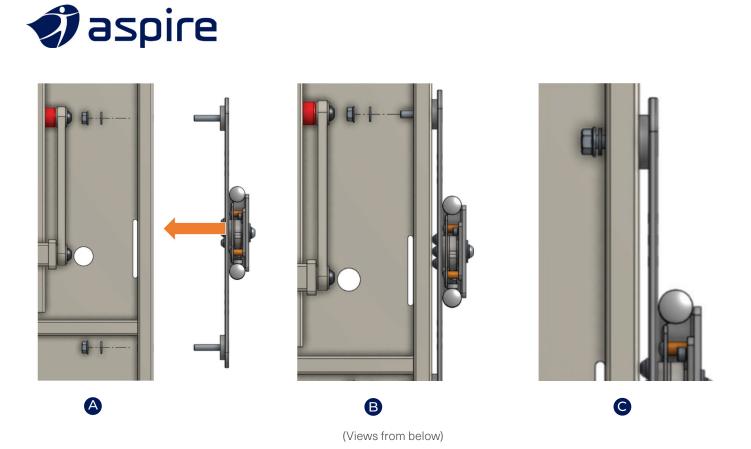

## FOLDING SINGLE - BEB046520

Required tools: (1) x 4 mm Allen key, (1) x small spanner

Position the circular spacer to align with holes on rail body. It's recommended to do this with the rail flat on the ground
Use an Allen key to install the three washers and screws through the circular spacer. Do not overtighten screws
Now the rail is ready to be installed onto bed. Insert long countersunk screws through mounting plate and bed spacers

4. A B Insert rail into bed mounting holes. Ensure that the bed spacers are present and in position as shown
5. Fasten nuts over washers. The rail should be securely fixed once installed

SFY122.3 140325