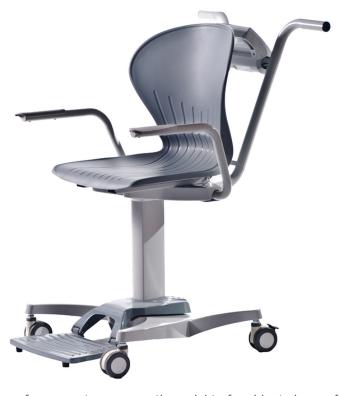

## aidacare HEALTHWEIGH CHAIR SCALE

The Healthweigh Chair Scale allows for carers to measure the weight of residents in a safe and comfortable manner. The ergonomically contoured seat and folding armrests ensure patient comfort and ease of transfers whilst the large LCD screen provides accurate weight measurements for carers.

| 1 | Movement compensation technology |  |  |  |  |  |
|---|----------------------------------|--|--|--|--|--|
| 2 | BMI function                     |  |  |  |  |  |
| 3 | Fold back armrests               |  |  |  |  |  |
| 4 | Rear locking castors             |  |  |  |  |  |

| 5 | Automatic Reweigh                   |  |  |
|---|-------------------------------------|--|--|
| 6 | Ergonomic contoured seating surface |  |  |
| 7 | Auto power off                      |  |  |
| 8 | Rechargeable battery                |  |  |