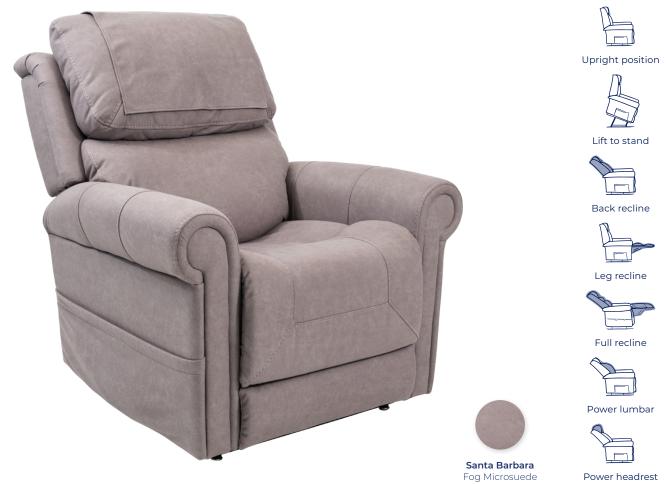

## **FEATURES & BENEFITS**

- Independent Adjustable Headrest, Back, Leg and Lumbar support functions
- Gentle Curve in Seating Surface for an improved seating experience
- Large Side Storage Pockets, ideal for books and newspapers
- Integrated Footrest Extension suits most user heights
- Integrated Lift and Recline functions for easy sit-to-stand
- Backlit Hand Control with integrated USB charging point

- Adjustable Headrest, ideal for watching TV whilst reclined
- **Lithium Ion Battery Backup** ensures chair can be used in the event of a power outage or if moved between rooms during the day
- 4 x Swivel Castors allow the chair to be moved around with ease