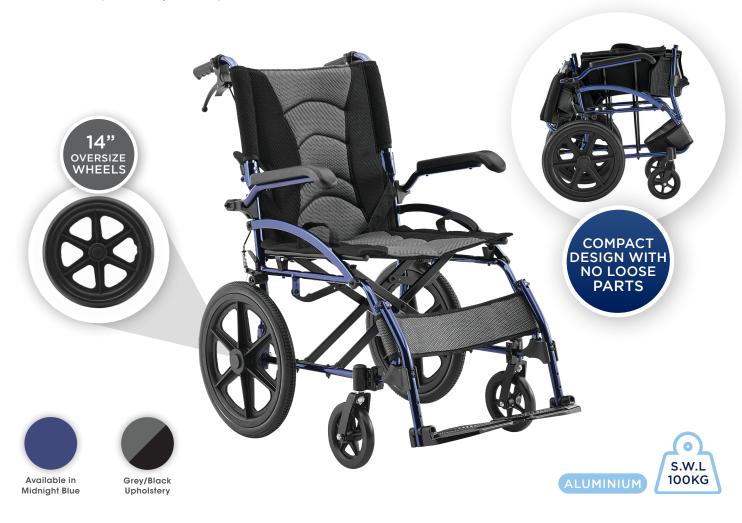

## **FEATURES & BENEFITS**

- Compact Folding: Legrests remain attached to the chair to ensure essential components are not misplaced during transit.
- Generous Cushioning: Plush padded mesh seat and backrest provide enhanced seating comfort.
- **Ergonomic Design:** Easy and personalised legrest height adjustment.
- Flip-Up Armrests: Simplifies transfers whilst improving access to tables and work surfaces.
- Carer Confidence: Equipped with attendant handbrakes for enhanced safety.
- Essentials Pouch: Stow small items neatly in the integrated backrest pouch.
- Oversize Wheels: 14" rear transit wheels improves ride comfort on uneven terrain.