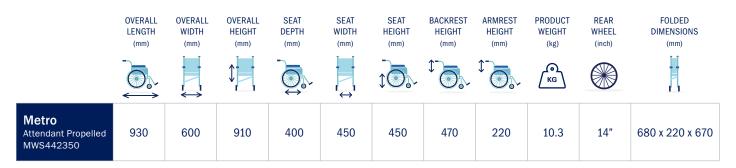

## **Metro - Attendant Propelled**

Nimble | Compact | Portable



## **FEATURES & BENEFITS**

- Compact Folding: Legrests remain attached to the chair to ensure essential components are not misplaced during transit.
- Generous Cushioning: Plush padded mesh seat and backrest provide enhanced seating comfort.
- **Ergonomic Design:** Easy and personalised legrest height adjustment.
- Flip-Up Armrests: Simplifies transfers whilst improving access to tables and work surfaces.
- Carer Confidence: Equipped with attendant handbrakes for enhanced safety.
- Essentials Pouch: Stow small items neatly in the integrated backrest pouch.
- Oversize Wheels: 14" rear transit wheels improves ride comfort on uneven terrain.