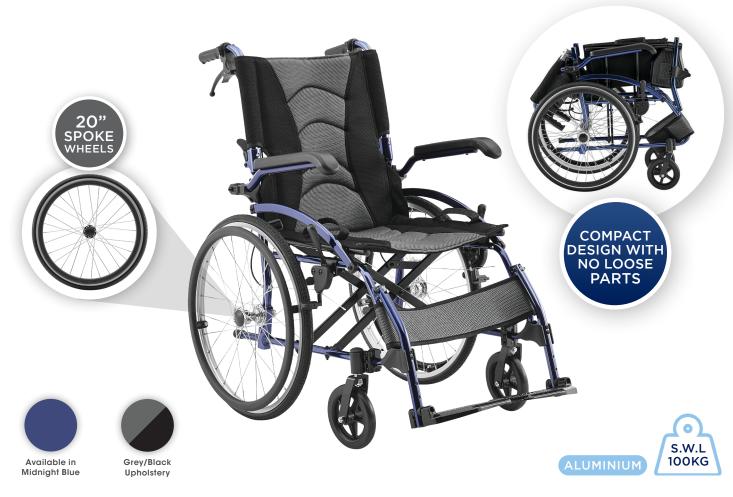

## **FEATURES & BENEFITS**

- **Compact Folding:** Legrests remain attached to the chair to ensure essential components are not misplaced during transit.
- Generous Cushioning: Plush padded mesh seat and backrest provide enhanced seating comfort.
- Ergonomic Design: Easy and personalised legrest height adjustment.
- Flip-Up Armrests: Simplifies transfers whilst improving access to tables and work surfaces.
- Carer Confidence: Equipped with attendant and user operated handbrakes for enhanced safety.
- **Independence:** Push rims and user operated brakes allow greater user independence and flexibility.
- Essentials Pouch: Stow small items neatly in the integrated backrest pouch.
- **Spoke Wheels:** Classic 20" rear wheels with push rims for improved mobility.