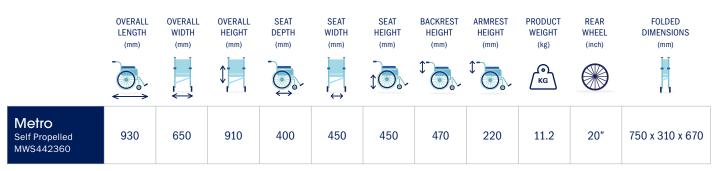

Nimble | Compact | Portable



## **FEATURES & BENEFITS**

- **Compact Folding:** Legrests remain attached to the chair to ensure essential components are not misplaced during transit.
- Generous Cushioning: Plush padded mesh seat and backrest provide enhanced seating comfort.
- Ergonomic Design: Easy and personalised legrest height adjustment.
- Flip-Up Armrests: Simplifies transfers whilst improving access to tables and work surfaces.
- Carer Confidence: Equipped with attendant and user operated handbrakes for enhanced safety.
- **Independence:** Push rims and user operated brakes allow greater user independence and flexibility.
- Essentials Pouch: Stow small items neatly in the integrated backrest pouch.
- **Spoke Wheels:** Classic 20" rear wheels with push rims for improved mobility.



1300 133 120 www.aspirecare.com.au



ASFY60.7 12102