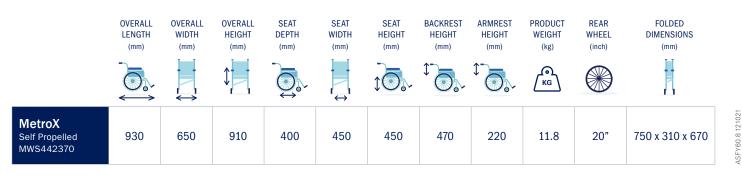

Nimble | Compact | Portable



## **FEATURES & BENEFITS**

- **Compact Folding:** Legrests remain attached to the chair to ensure essential components are not misplaced during transit.
- **Generous Cushioning:** Plush padded mesh seat and backrest provide enhanced seating comfort.
- **Ergonomic Design:** Easy and personalised legrest height adjustment.
- Flip-Up Armrests: Simplifies transfers whilst improving access to tables and work surfaces.
- Carer Confidence: Equipped with attendant and user operated handbrakes for enhanced safety.
- **Independence:** Push rims and user operated brakes allow greater user independence and flexibility.
- Essentials Pouch: Stow small items neatly in the integrated backrest pouch.
- Mag Wheels: Radiate style with premium 20" rear wheels with push rims.