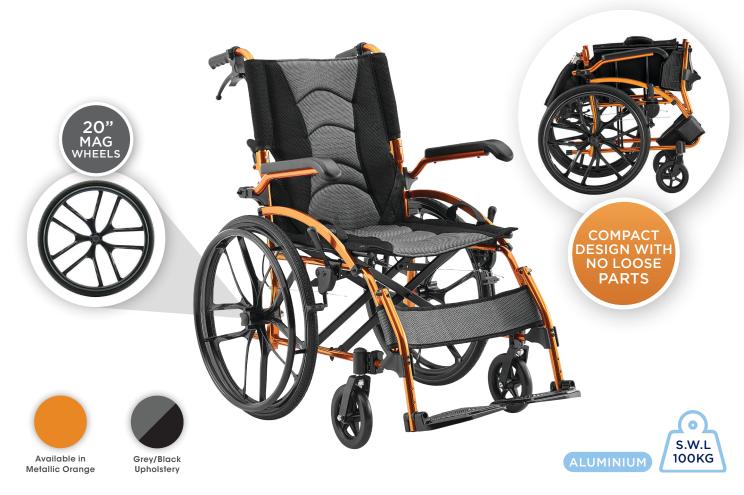

## **FEATURES & BENEFITS**

- **Compact Folding:** Legrests remain attached to the chair to ensure essential components are not misplaced during transit.
- **Generous Cushioning:** Plush padded mesh seat and backrest provide enhanced seating comfort.
- **Ergonomic Design:** Easy and personalised legrest height adjustment.
- Flip-Up Armrests: Simplifies transfers whilst improving access to tables and work surfaces.
- Carer Confidence: Equipped with attendant and user operated handbrakes for enhanced safety.
- **Independence:** Push rims and user operated brakes allow greater user independence and flexibility.
- Essentials Pouch: Stow small items neatly in the integrated backrest pouch.
- Mag Wheels: Radiate style with premium 20" rear wheels with push rims.