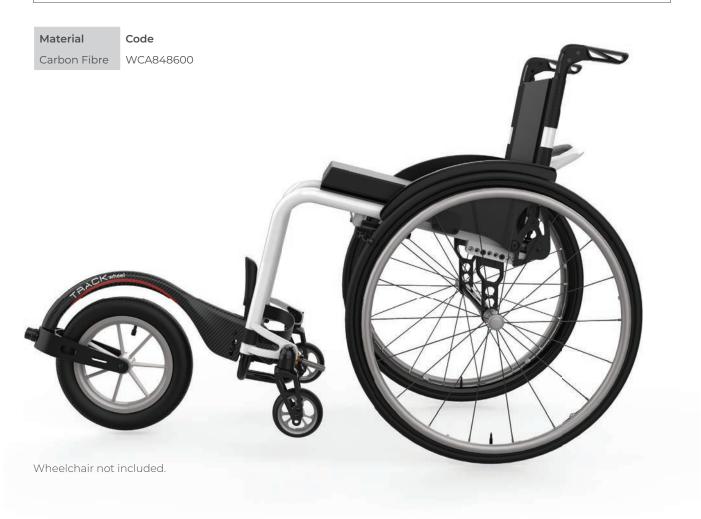

## **ERGONOMIC AND ELEGANT DESIGN**

The TRACK WHEEL is designed for wheelchairs with a rigid footplate or fixed continuous foot board.

No tools required

Ultrafast docking system

Large 12" pneumatic wheel

## **FEATURES**

- · Ultralight carbon fibre frame weighing only 2.6kg
- · Tool free attachment, no additional holder is necessary
- · 12in wheel with pneumatic tyre for improved ride comfort
- · Enjoyable driving experience even on uneven terrain
- Suits most wheelchairs with a rigid footplate or fixed continuous footboard