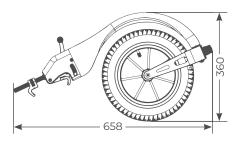

## TRACK WHEEL

CONVERT YOUR WHEELCHAIR INTO AN AGILE TRICYCLE



The **lightest on the market**, attach the wheel in seconds and enjoy your freedom while driving!



## **ERGONOMIC AND ELEGANT DESIGN**

The TRACK WHEEL is designed for wheelchairs with a rigid footplate or fixed continuous foot board.



No tools required



Ultrafast docking system



Large 12" pneumatic wheel



## **FEATURES**

- · Ultralight carbon fibre frame weighing only 2.6kg
- · Tool free attachment, no additional holder is necessary
- · 12in wheel with pneumatic tyre for improved ride comfort
- · Enjoyable driving experience even on uneven terrain
- Suits most wheelchairs with a rigid footplate or fixed continuous footboard

## DIMENSIONS (mm)



Exclusively Distributed by: