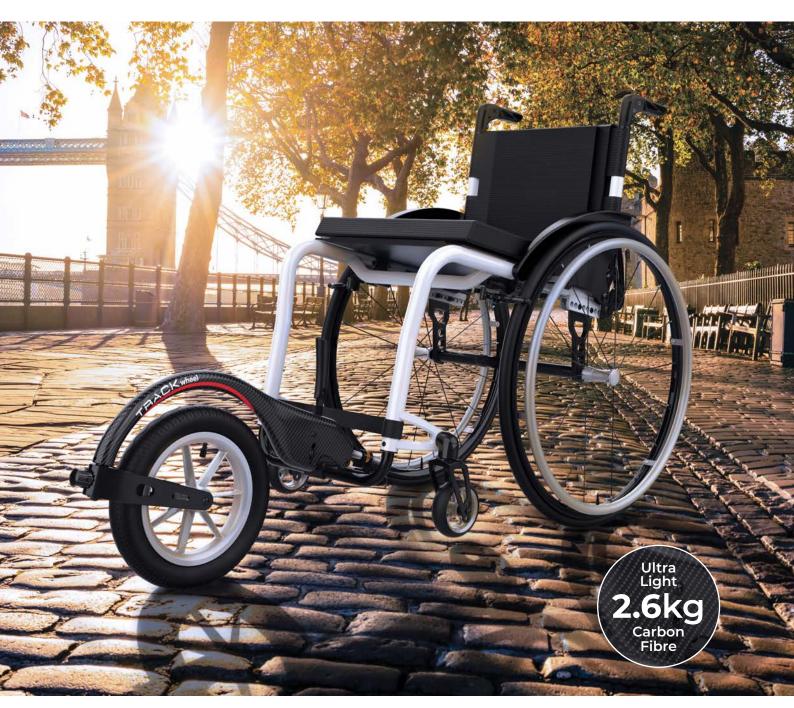

## TRACK WHEEL

CONVERT YOUR WHEELCHAIR INTO AN AGILE TRICYCLE

The **lightest on the market**, attach the wheel in seconds and enjoy your freedom while driving!

## **ERGONOMIC AND ELEGANT DESIGN**

The TRACK WHEEL is designed for wheelchairs with a rigid footplate or fixed continuous foot board.

No tools required

Ultrafast docking system

Large 12" pneumatic wheel

## **FEATURES**

- · Ultralight carbon fibre frame weighing only 2.6kg
- · Tool free attachment, no additional holder is necessary
- · 12in wheel with pneumatic tyre for improved ride comfort
- · Enjoyable driving experience even on uneven terrain
- Suits most wheelchairs with a rigid footplate or fixed continuous footboard