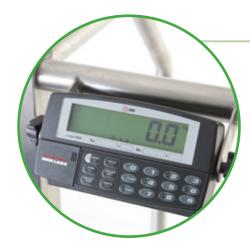

#### **DIGITAL**

Advanced digital display with battery and power pack

aidacare

Stainless steel handrails for easy cleaning and sanitising and powder coated weigh pan for durability