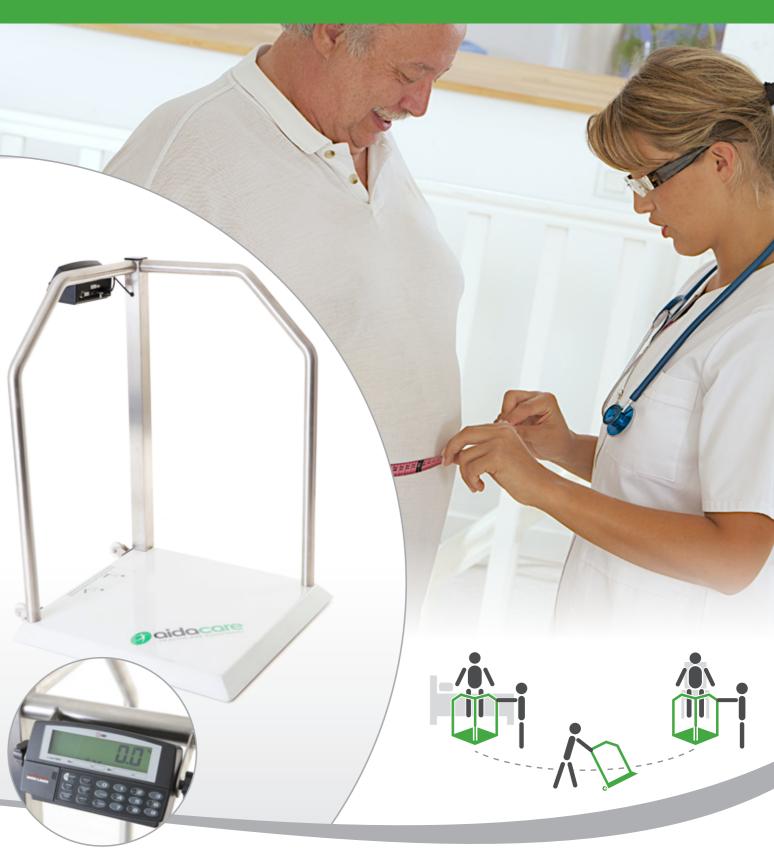

Lifters

**Power Wheelchairs** 

Scooters

Walking Frames

Manual Wheelchairs

1300 133 120 www.aidacare.com.au

BariScale

Mobile, accurate measuring of your bariatric residents

The Australian made BariScale is engineered using hospital grade stainless steel and features a 400kg capacity.

Finally there is a bariatric scale system with the durability and mobility to meet the emerging needs of hospitals and facilities with heavy patients.

#### **DIGITAL**

Advanced digital display with battery and power pack

aidacare

Stainless steel handrails for easy cleaning and sanitising and powder coated weigh pan for durability

## **ACCESS**

Open front design and robust handrails allow for the largest patients or residents to safely access the platform

## **PORTABLE**

Easily transported using the durable nylon castors and hand rails. The scale can be centrally stored and wheeled to the bedside or chair of the patient or resident

Base plate has been designed to minimise tripping hazards and increased accessability with it's super low clearance (38mm) and tapered sides

### **ACCURATE**

4 x high quality industrial load cells provide precision weight readings up to 400kg