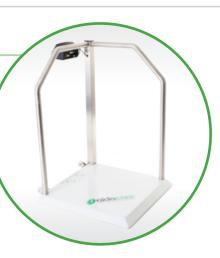

The Australian made BariScale is engineered using hospital grade stainless steel and features a 400kg capacity.

Finally there is a bariatric scale system with the durability and mobility to meet the emerging needs of hospitals and facilities with heavy patients.

## **ACCESS**

Open front design and robust handrails allow for the largest patients or residents to safely access the platform