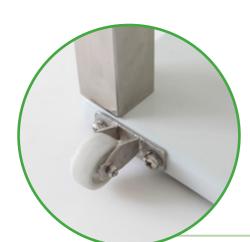

## **PORTABLE**

Easily transported using the durable nylon castors and hand rails. The scale can be centrally stored and wheeled to the bedside or chair of the patient or resident

Base plate has been designed to minimise tripping hazards and increased accessability with it's super low clearance (38mm) and tapered sides