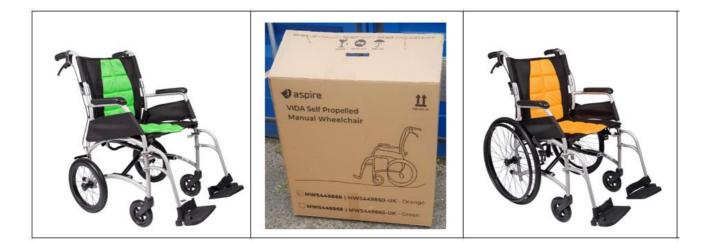

## Aspire DASH Wheelchair, Now Aspire VIDA!

This name change has been deemed necessary in order to avoid potential future confusion with an existing

product named 'Dash' in overseas markets.

VIDA, meaning 'life', signifies our commitment to boosting mobility and enhancing the quality of life for our

### **Product Collateral Updates**

In line with this change, we have updated the product artwork to reflect the new name, VIDA. You will see these changes reflected on the carton, labelling, hang tags, and user manuals.