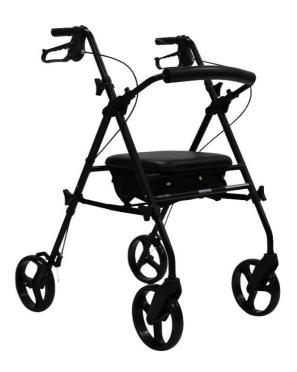

## **ASPIRE FLEX WALKER – New Product!**

We are delighted to announce the arrival of a stylish new addition to our mobility product range, The **Aspire FLEX Height Adjustable Walker**, available in 6" (Champagne) and 8" (Matte Black) wheel configurations.

Flex Walker 6" - Champagne WAF709660CH

Flex Walker 8" - Matte Black WAF709670BK

Issued: 04th October 2023