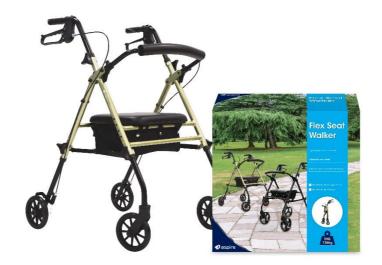

## **ASPIRE FLEX WALKER – New Product!**

We are delighted to announce the arrival of a stylish new addition to our mobility product range, The **Aspire FLEX Height Adjustable Walker**, available in 6" (Champagne) and 8" (Matte Black) wheel configurations.

Flex Walker 6" - Champagne WAF709660CH

Flex Walker 8" - Matte Black WAF709670BK

Issued: 04th October 2023