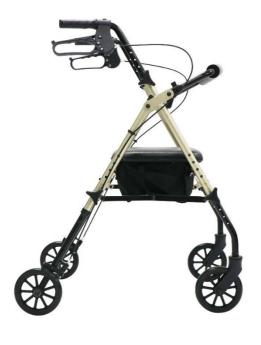

## **ASPIRE FLEX WALKER – New Product!**

We are delighted to announce the arrival of a stylish new addition to our mobility product range, The **Aspire FLEX Height Adjustable Walker**, available in 6" (Champagne) and 8" (Matte Black) wheel configurations.

Flex Walker 6" - Champagne WAF709660CH

Flex Walker 8" - Matte Black WAF709670BK

Issued: 04th October 2023