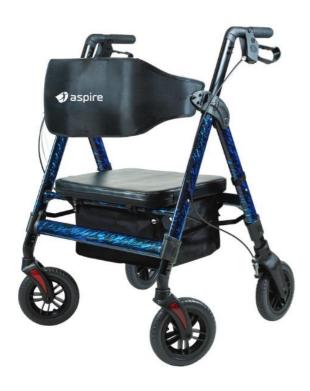

Aspire Genesis HD Walker - WAF750336

**Adjustable Seat Height:** Suitable for variable user sizes, optimising seat height for the user assists with sitting and standing easily and safely.

**Adjustable Handle Height & Soft-Touch Brakes:** Correct handle height promotes walking posture while soft brakes are nice and easy to operate.

Wide Padded Seat & High Weight Capacity: Ensures Comfort and stability for larger users, with the added benefit of a discreet storage pocket beneath the seat.

**Large Padded Backrest:** Provides generous and comfortable lumbar support when seated.

**Oversized Under-Seat Bag:** Ample storage space for personal items, accessible by lifting the seat.

**Easy Folding Mechanism and Lightweight:** Lift to fold for compact storage and easy handling at only 11.3kg total weight.

**Solid 8" Wheels with Inline Rear Brakes:** Tough treaded wheels for a smooth ride in variable terrain, with inline rear brakes maximise manoeuvring space for the user.

Vibrant Blue Marble Finish