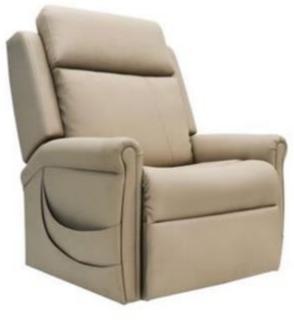

## Aspire Montana HD Lift Recline Chair – Available!

The Montana HD Lift Recline Chair has recently undergone an important revision. The weight capacity of the Montana HD350 (**CHP227405**) model has changed to 300kg, while the Montana HD400 (**CHP227410**) model now supports 450kg.

Commercial grade foams and fabric offer durability and support for prolonged sitting and reclining.

#### PRODUCT FEATURES

- True Bariatric Seating: 300kg & 450kg options available.
- **Perfect Positioning -** The Montana HD allows independent movement of the legrest and backrest to achieve optimal posture for comfort and oedema management
- **Configurable Backrest Options:** Comfort, Lateral Supported and WaterFall designs with rear zippers for posture and gluteal shelf management.
- Durable Construction: Commercial grade foams and fabric for long duration sitting and reclining.
- **Custom Upholstery:** Stocked in Barley vinyl but available in over 70+ colours (made to order) in Leather, Vinyl, Microsuede and Soft Touch fabric. All these colours are in the same range we have on our popular custom Raphael chair offering. These are available via the custom order form.
- **Custom Sizing:** Capability to offer clients a custom-sized lift chair with the ability to specify the seat width, seat depth, seat height and armrest height. This option is available via the custom order form.