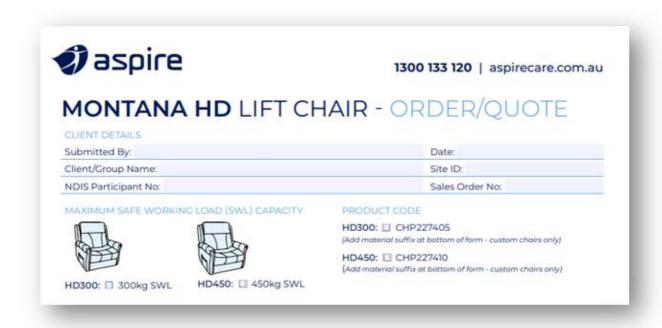

## Aspire Montana HD Lift Recline Chair – Available!

The Montana HD Lift Recline Chair has recently undergone an important revision. The weight capacity of the Montana HD350 (**CHP227405**) model has changed to 300kg, while the Montana HD400 (**CHP227410**) model now supports 450kg.

# HUGE 160KG LEGREST WEIGHT CAPACITY!

CHP227405- Montana HD - Barley Vinyl - 300kg CHP227410- Montana HD - Barley Vinyl - 450kg

For all custom codes, refer to the custom order form.

### **CUSTOM ORDER & QUOTE FORM**

We have created a custom order form (attached to this release) which works in a very similar way to the custom Raphael Chair order form. Pick and choose your colour and chair size for made-to-order options or choose a standard size which will result in a quicker lead time (modest stock available – *CHP227330*)