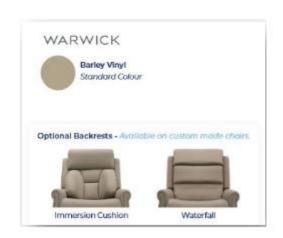

# HUGE 160KG LEGREST WEIGHT CAPACITY!

CHP227405- Montana HD - Barley Vinyl - 300kg CHP227410- Montana HD - Barley Vinyl - 450kg

For all custom codes, refer to the custom order form.

#### PRODUCT FEATURES

- True Bariatric Seating: 300kg & 450kg options available.
- **Perfect Positioning -** The Montana HD allows independent movement of the legrest and backrest to achieve optimal posture for comfort and oedema management
- **Configurable Backrest Options:** Comfort, Lateral Supported and WaterFall designs with rear zippers for posture and gluteal shelf management.
- Durable Construction: Commercial grade foams and fabric for long duration sitting and reclining.
- **Custom Upholstery:** Stocked in Barley vinyl but available in over 70+ colours (made to order) in Leather, Vinyl, Microsuede and Soft Touch fabric. All these colours are in the same range we have on our popular custom Raphael chair offering. These are available via the custom order form.
- **Custom Sizing:** Capability to offer clients a custom-sized lift chair with the ability to specify the seat width, seat depth, seat height and armrest height. This option is available via the custom order form.

### **CUSTOM ORDER & QUOTE FORM**

We have created a custom order form (attached to this release) which works in a very similar way to the custom Raphael Chair order form. Pick and choose your colour and chair size for made-to-order options or choose a standard size which will result in a quicker lead time (modest stock available – *CHP227330*)