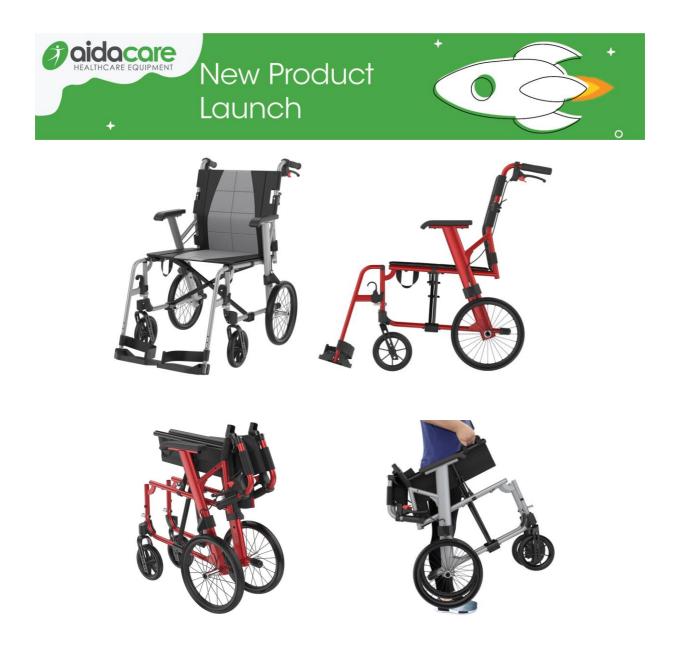

## ASPIRE SOCIALITE WHEELCHAIR, NOW AVAILABLE!

Certain to make an impression, this transport chair weighs only 8.9kg!

The Aspire Socialite is an ultra light weight transport chair perfect for short trips and outings with friends. The generous 115kg safe working load caters to a broad range of users.

## **PRODUCT FEATURES**

- Sleek European design in stylish contemporary colours
- One of the lightest transport chairs available
- Perfect for outings and appointments
- Simple and intuitive folding for easy transportation
- Removable leg rests and folding back for compact storage
- Contoured seating improves comfort and postural support
- Attendant operated hand brakes with parking lock
- Rear storage pocket for essentials