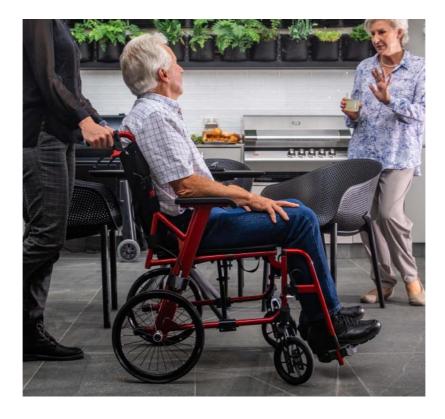

## ASPIRE SOCIALITE WHEELCHAIR, NOW AVAILABLE!

Certain to make an impression, this transport chair weighs only 8.9kg!

The Aspire Socialite is an ultra light weight transport chair perfect for short trips and outings with friends. The generous 115kg safe working load caters to a broad range of users.

Padded and breathable seat and back provide optimum comfort and postural support. Cut away arms improve table access and the offset uprights create hip space for coats and warmer clothing.

The Aspire Socialite offers our customers a premium transport wheelchair and is an extension to our existing transport chair range (Lite, Lite Transit & Metro).