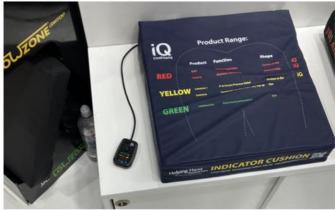

The indicator cushion is designed with a light to signify the baseline level of cushion required.

- ☐ If a client's light indicates **green (low-level),** they can safely choose any of the three cushions available depending on their comfort level.
- ☐ If the light indicates **yellow (mid-level)**, the client should select either the mid-level or high-level cushion.
- If the light indicates red (high-level), the high-level cushion is the recommended choice.