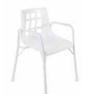

# Aspire Shower Chair with Arms

BTS118000 - Treated Steel BTS118005 - Aluminium SWL 200kg