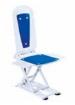

## **BATHROOM**



#### **Aspire Shower Stool**

BTS119000 - Treated Steel BTS119005 - Aluminium SWL 175kg



# Aspire Shower Chair with Arms

BTS118000 - Treated Steel BTS118005 - Aluminium SWL 200kg



#### Aspire Over Toilet Aid

BTT145000 - Treated Steel BTT145005 - Aluminium SWL 175kg



#### Dietz Kanjo Eco Bathlift

BTS112240 SWL 140kg



#### Grab Rail Anti Slip

Various sizes and options available



#### Aspire Weight Bearing Shower Commode Attendant Propelled

BTC066000 SWL 200kg

#### **RENT IT TODAY**

Did you know that Aidacare offers a comprehensive range of equipment for rent? We've got you covered should you need any products for home care and recovery!

Scan the QR code or visit aidacare.com.au/products/hire for more details.



#### MAKE IT YOURS

Alternatively, you can purchase the items you're after and make them yours today. See our website for more information or speak to your local showroom staff for assistance.

For a **list of all our branches** scan the QR code or use the find a store function on our website.



## PRINT AND DIGITAL RESOURCES

Check