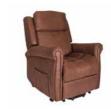

## **MOBILITY & TRANSFERS**

**Aspire Raphael Quattro** Lift Recline Chair

Various size and fabric options SWL 130kg - 180kg

**Aspire Assist Bar** DLG271660

**Aspire Vogue Carbon** Fibre Seat Walker

WAF705350 - Medium WAF705360 - Tall SWL 150ka