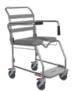

#### Aspire Socialite Folding Wheelchair **Attendant Propelled**

MWS449800 - Silver MWS449810 - Red SWL 125ka