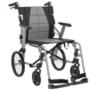

#### Aspire Socialite Folding Wheelchair **Attendant Propelled**

MWS449800 - Silver MWS449810 - Red SWL 125ka