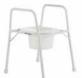

#### Aspire Over Toilet Aid

BTT145000 - Treated Steel BTT145005 - Aluminium SWL 175kg