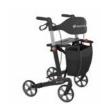

## **MOBILITY & TRANSFERS**

**Aspire Raphael Quattro** Lift Recline Chair

Various size and fabric options SWL 130kg - 180kg

**Aspire Assist Bar** DLG271660

**Aspire Vogue Carbon** Fibre Seat Walker

WAF705350 - Medium WAF705360 - Tall SWL 150ka