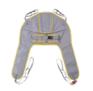

Standard or Low Models Multiple sizes available

Aspire Deluxe Standing Sling

Padded polyester Various options available

Aspire Hybrid Patient Sling Various options available