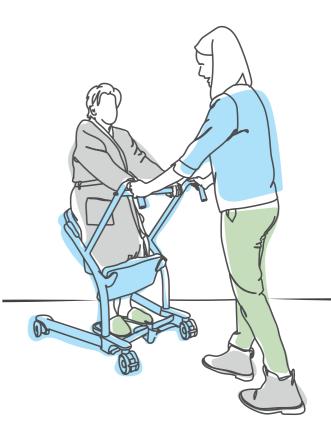

## MANUAL HANDLING

Aspire Star Patient Mover LSS390580 SWL 185kg

Aidacare Aspire A200S **Standing Patient Lifter** 

LSS390640 SWL 200kg

Aidacare Aspire A150F Folding Patient Lifter

LSS390600 SWL 150ka

Kera Sit2Sit