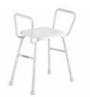

#### **Aspire Shower Stool**

BTS119000 - Treated Steel BTS119005 - Aluminium SWL 175kg