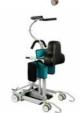

## MANUAL HANDLING

Aspire Star Patient Mover LSS390580 SWL 185kg

Aidacare Aspire A200S **Standing Patient Lifter** 

LSS390640 SWL 200kg

Aidacare Aspire A150F Folding Patient Lifter

LSS390600 SWL 150ka

Kera Sit2Sit