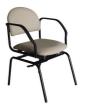

#### **Revolution Chair**

Height adjustable Various colours available SWL 120kg