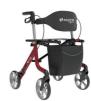

lue Plastic Seat Only BTT145102

# **BEDROOM**



### Aspire ComfiMotion Activ Care Bed

Various sizes available



## Aspire ComfiMotion Memory Foam Mattress with Continence Cover

Various sizes available



### Aspire ComfiMotion Activ Care Bed Crook Handle Bed Rail

BEA830211



#### Conni Bed Pad with Tuck-ins

Various colours and prints available



#### Alerta Wireless Deluxe Alertamat System

Includes mat & receiver BEA007570



#### Alerta Wireless Detect Sensor System

Includes sensor & receiver BEA007610

# **SEATING & MOBILITY**



## Aspire Signature 2 Lift Recline Chair Single Action Space Saver

3 sizes and fabric options SWL 145kg



#### Conni Chair Pad

Various sizes and colours available



#### **Revolution Chair**

Height adjustable Various colours available SWL 120kg



## Aspire Vogue Lightweight 2 Seat Walker

Various colours available SWL 150kg



# Aspire VIDA Folding Wheelchair Attendant Propelled

Various colours available SWL 135kg



# Alerta Wireless Chair Alertamat System

Includes pad & receiver BEA007560