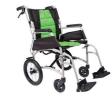

# Aspire VIDA Folding Wheelchair Attendant Propelled

Various colours available SWL 135kg