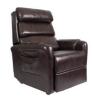

## Aspire Signature 2 Lift Recline Chair Single Action Space Saver

3 sizes and fabric options SWL 145kg