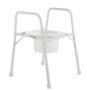

## Aspire Over Toilet Aid

BTT145005 - Aluminium BTT145000 - Treated Steel SWL 175kg

#### Aspire Over Toilet Aid Blue Plastic Seat Only BTT145102