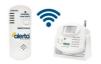

#### Alerta Wireless Deluxe Alertamat System

Includes mat & receiver BEA007570

#### Alerta Wireless Detect Sensor System

Includes sensor & receiver BEA007610

# Alerta Wireless Chair Alertamat System

Includes pad & receiver BEA007560