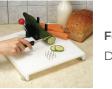

BTC068010

### **MOBILITY**



**Quad Base Walking Stick** 

Various sizes available SWL 113kg



Aspire Vogue Carbon Fibre Seat Walker

WAF705350 - Medium WAF705360 - Tall SWL 150kg



Freedom HD Genesis 3 Seat Walker

WAF7501310 - Red WAF750280 - Champagne



Aspire Evoke 2 Wheelchair

Various sizes and accessories to suit individual requirements



Aspire Rehab RX Tilt-In-Space Wheelchair

Various sizes and accessories to suit individual requirements



Aspire Midi Premium 4 Wheel Scooter - HS589

SCT671260 - Blue SCT671270 - Red

### **DAILY LIVING**



Incurve Plate Surround
DLK276490



**Dycem Anchor Pad** Various colours available



Nelson Knife DLK276440



Plastic Spread Board DLK275730



One-Touch Aids

DLG272330 - Can Opener DLG272310 - Bottle Opener DLG272340 - Jar Opener



**Food Preparation System** DLK275720