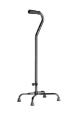

### **MOBILITY**

**Quad Base Walking Stick** 

Various sizes available SWL 113kg

Aspire Vogue Carbon Fibre Seat Walker

WAF705350 - Medium WAF705360 - Tall SWL 150kg

Freedom HD Genesis 3 Seat Walker

WAF7501310 - Red WAF750280 - Champagne