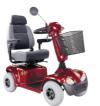

Aspire Evoke 2 Wheelchair

Various sizes and accessories to suit individual requirements

Aspire Rehab RX Tilt-In-Space Wheelchair

Various sizes and accessories to suit individual requirements

Aspire Midi Premium 4 Wheel Scooter - HS589

SCT671260 - Blue SCT671270 - Red