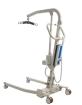

### **TRANSFERS**

**Aspire Assist Bar** DLG271660

**Aspire Swivel Cushion** TSE673056

Aspire Star Patient Mover LSS390580 SWL 185kq

**Leg Lifter** DLD269390

Aidacare Aspire A150F Folding Patient Lifter LSS390600 SWL 150kg