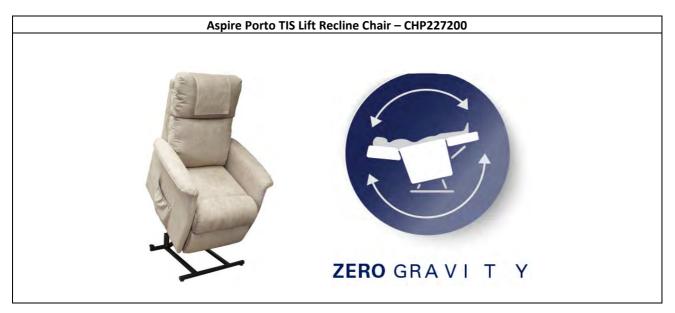

## **PRODUCT UPDATE! Aspire Porto ZERO GRAVITY Chair**

In line with our goal of continuous product improvement, we are delighted to share some design changes that have been applied to our Aspire Porto Lift Recline Chair, which now includes **Zero Gravity functionality!** 

## Zero Gravity (NEW feature)

NEW Zero Gravity function redistributes sitting pressure, assists with oedema and helps to relax lower back muscles.