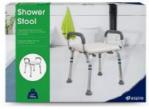

## ASPIRE HOMECARE BATHROOM RANGE, AVAILABLE SOON!

Introducing our Aspire Homecare Bathroom range, sure to 'make a splash' in our showrooms and for our wholesale partners!

The Shower Chair, Shower Stool and Over Toilet Aid come flat packed in a compact retail printed carton inclusive of all pertinent product details... and ready to display! Please stock your shelves when they arrive!

## PRODUCT FEATURES

- o **Over Toilet Aid:** Raised toilet surround frame and seat with arms for sitting and standing support.
- o Shower Chair: Blow moulded seat and backrest with arms for support.
- o Shower Stool: Blow moulded seat with arms for support.
- o Shared features: Gripping rubber feet, height adjustable legs & raised arms.

Over Toilet Aid BTT145025

Shower Chair BTS118025

Shower Stool BTS119035