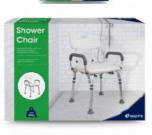

## ASPIRE HOMECARE BATHROOM RANGE, AVAILABLE SOON!

Introducing our Aspire Homecare Bathroom range, sure to 'make a splash' in our showrooms and for our wholesale partners!

The Shower Chair, Shower Stool and Over Toilet Aid come flat packed in a compact retail printed carton inclusive of all pertinent product details... and ready to display! Please stock your shelves when they arrive!

## PRODUCT FEATURES

- o **Over Toilet Aid:** Raised toilet surround frame and seat with arms for sitting and standing support.
- o Shower Chair: Blow moulded seat and backrest with arms for support.
- o Shower Stool: Blow moulded seat with arms for support.
- o Shared features: Gripping rubber feet, height adjustable legs & raised arms.

Over Toilet Aid BTT145025

Shower Chair BTS118025

Shower Stool BTS119035