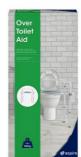

## PRODUCT FEATURES

- o **Over Toilet Aid:** Raised toilet surround frame and seat with arms for sitting and standing support.
- o Shower Chair: Blow moulded seat and backrest with arms for support.
- o Shower Stool: Blow moulded seat with arms for support.
- o Shared features: Gripping rubber feet, height adjustable legs & raised arms.

Over Toilet Aid BTT145025

Shower Chair BTS118025

Shower Stool BTS119035