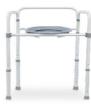

## PRODUCT FEATURES

- o **Over Toilet Aid:** Raised toilet surround frame and seat with arms for sitting and standing support.
- o Shower Chair: Blow moulded seat and backrest with arms for support.
- o Shower Stool: Blow moulded seat with arms for support.
- o Shared features: Gripping rubber feet, height adjustable legs & raised arms.

Over Toilet Aid BTT145025

Shower Chair BTS118025

Shower Stool BTS119035