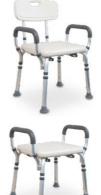

## PRODUCT FEATURES

- o **Over Toilet Aid:** Raised toilet surround frame and seat with arms for sitting and standing support.
- o Shower Chair: Blow moulded seat and backrest with arms for support.
- o Shower Stool: Blow moulded seat with arms for support.
- o Shared features: Gripping rubber feet, height adjustable legs & raised arms.

Over Toilet Aid BTT145025

Shower Chair BTS118025

Shower Stool BTS119035