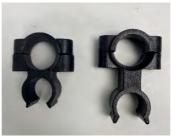

#### Problem:

Existing cane holders are too short, causing the cane to fowl/collide with the hand wheels & frames on some Aspire Seat Walkers.

#### **Solution:**

The cane holder has been extended, allowing the cane to be mounted without colliding with the frame.

TECHNICAL CHANGE

Left: Original Production Right: Improved Production