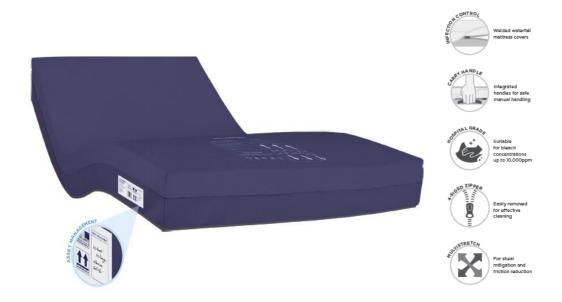

**IMPROVED FEATURES** 

- o ALL LIFECOMFORT® Foam Mattresses will now offer superior covers that include:
  - Hospital-grade polyurethane covers suitable for bleach concentrations up to 10,000ppm
  - Welded waterfall covers for improved infection control
  - o Carry handles for safe manual handling of mattresses
  - Four-sided zippers for easy removal, cleaning and refitting of covers
  - o Asset management labels for facility equipment management
  - Rotational turning graphics to assist mattress rotation policies