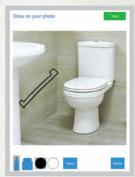

Intuitive dashboards: Full visibility of order status.

Client Address Book: Store and manage your contacts.

Home Modification Tool: Either take a photo of your client's room, use an existing image or use one of our line drawing templates. Then simply draw directly over the image.