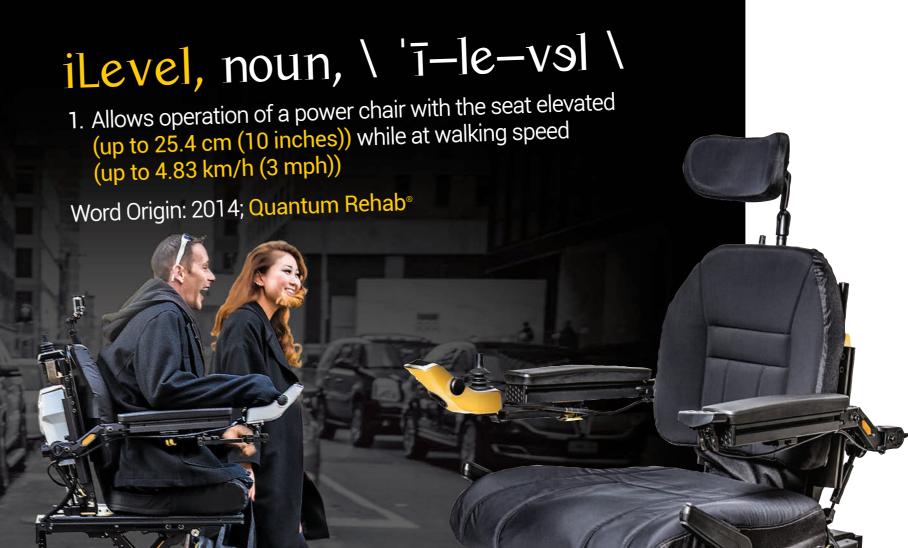

## LEVEL. power chairs

New iLevel™ Power Chairs from Quantum Rehab® offer safe eye level operation at the speed of life. iLevel's advanced functionality and stability strengthens independence and quality of life. iLevel improves access to one's environment and enhances social interaction by allowing operation of the power chair with the seat elevated (up to 25.4 cm (10 inches)) while at walking speed (up to 4.83 km/h (3 mph)).

Allows operation at walking speed (up to 4.83 km/h (3 mph)) while at 25.4 cm (10") of seat elevation

Seating System

sanding heigh