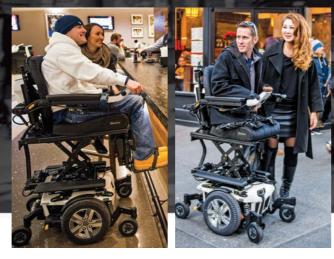

## LEVEL. power chairs

New iLevel™ Power Chairs from Quantum Rehab® offer safe eye level operation at the speed of life. iLevel's advanced functionality and stability strengthens independence and quality of life. iLevel improves access to one's environment and enhances social interaction by allowing operation of the power chair with the seat elevated (up to 25.4 cm (10 inches)) while at walking speed (up to 4.83 km/h (3 mph)).

Allows operation at walking speed (up to 4.83 km/h (3 mph)) while at 25.4 cm (10") of seat elevation

Seating System

sanding heigh