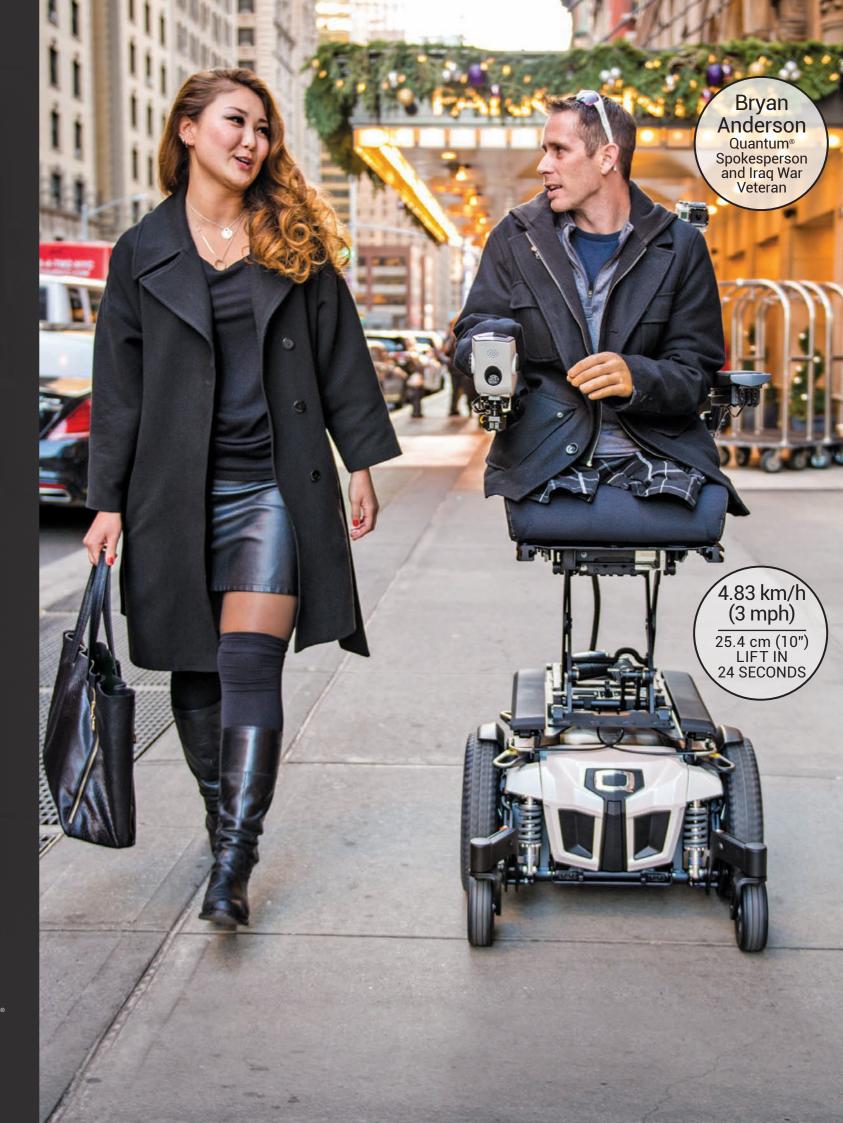

## LEVEL. power chairs

New iLevel™ Power Chairs from Quantum Rehab® offer safe eye level operation at the speed of life. iLevel's advanced functionality and stability strengthens independence and quality of life. iLevel improves access to one's environment and enhances social interaction by allowing operation of the power chair with the seat elevated (up to 25.4 cm (10 inches)) while at walking speed (up to 4.83 km/h (3 mph)).

Allows operation at walking speed (up to 4.83 km/h (3 mph)) while at 25.4 cm (10") of seat elevation

Seating System

sanding heigh