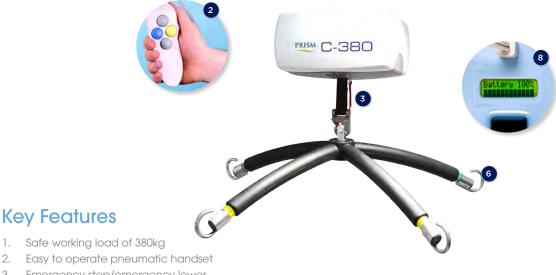

#### Emergency stop/emergency lower 3

- 4. Manual or powered traverse available
- 5. Smooth stop start to ensure user comfort
- Bariatric four point carry bar 6.
- 7. Carry bar fitted with Quick Release System for simple interchange of carry bars
- 8. Easy to read LCD display

1.

2

Low profile hoist unit provides a great lift height 9.