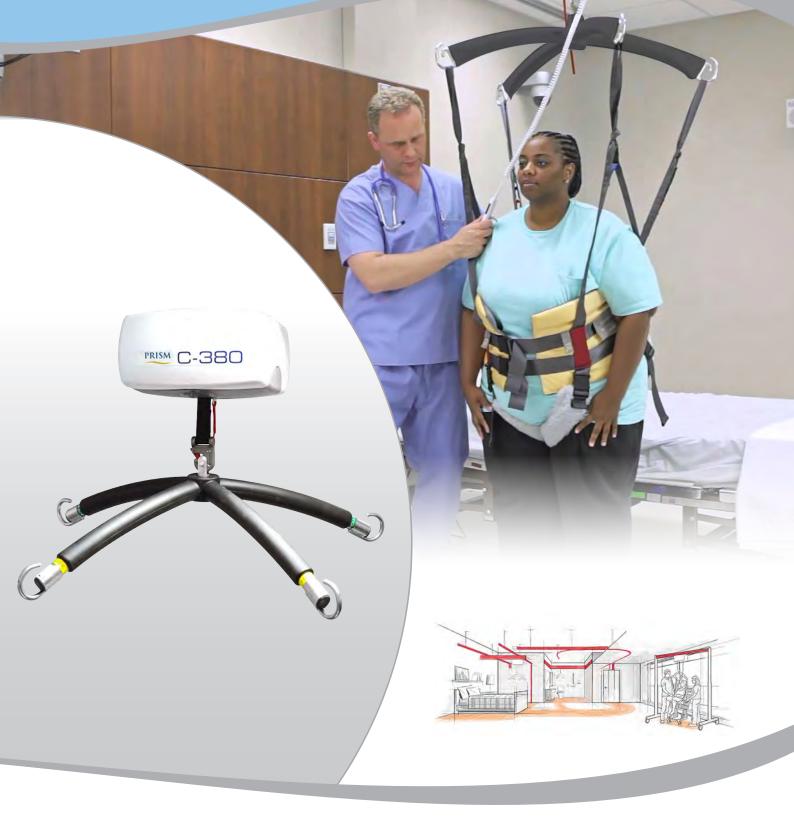

#### C380 Bariatric Ceiling Hoist

Bariatric clients often exceed a hoist's safe working load and this can create an unsafe working environment. In cases where a client's weight, size or medical condition requires precise control when transferring or re-positioning, the Prism C380 Bariatric Ceiling Track Hoist provides a safe and reliable solution.

The C380 is specifically designed to lift clients that exceed a standard hoist's maximum weight capacity. As the strongest Ceiling Track Hoist in its class, the C380 safely transfers bariatric clients with respect and dignity.