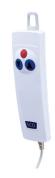

- · Independent lowering and raising of the user in a bathtub
- Floating hand control (lithium battery)
- Flexible side panels maintain contact with the bath wall at all times ensuring gap free transfers
- · Up to 40 degrees of backrest recline
- Suitable with tub and corner shape baths
- · Comfort seat padding included as standard