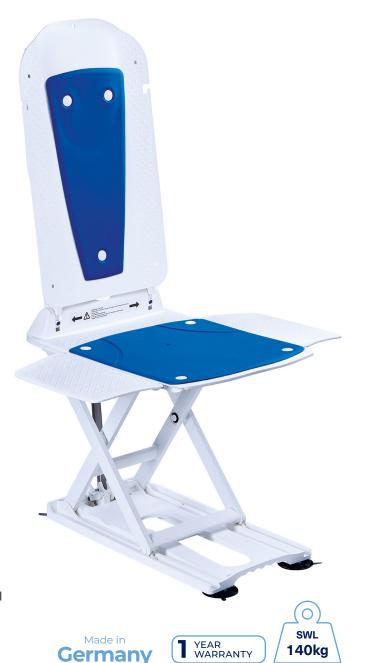

## KANJO ECO BATHLIFT

The Kanjo Eco provides perfect hygiene and safety when bathing.

With it's electric lift and lowering functions, reduced mobility during bathing is no longer an issue.

An ergonomically designed seat and electric backrest allow the user to bathe in comfort all with the press of a hand control.

- · Independent lowering and raising of the user in a bathtub
- Floating hand control (lithium battery)
- Flexible side panels maintain contact with the bath wall at all times ensuring gap free transfers
- · Up to 40 degrees of backrest recline
- Suitable with tub and corner shape baths
- · Comfort seat padding included as standard

**Comfort Seat Padding** 

**Floating Hand Control** 

| KANJO<br>bathlift |
|-------------------|
| BTS112240         |

| (mm) |    |
|------|----|
| 1105 | 69 |
|      |    |

| Overall | Overall   |
|---------|-----------|
| Height  | Depth     |
| (mm)    | (mm)      |
| 1105    | 690 - 900 |