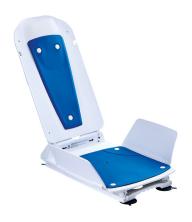

## KANJO ECO BATHLIFT

The Kanjo Eco provides perfect hygiene and safety when bathing.

With it's electric lift and lowering functions, reduced mobility during bathing is no longer an issue.

An ergonomically designed seat and electric backrest allow the user to bathe in comfort all with the press of a hand control.

- · Independent lowering and raising of the user in a bathtub
- Floating hand control (lithium battery)
- Flexible side panels maintain contact with the bath wall at all times ensuring gap free transfers
- · Up to 40 degrees of backrest recline
- Suitable with tub and corner shape baths
- · Comfort seat padding included as standard

**Comfort Seat Padding** 

**Floating Hand Control** 

| KANJO<br>bathlift |
|-------------------|
| BTS112240         |

| (mm) |    |
|------|----|
| 1105 | 69 |
|      |    |

| Overall | Overall   |
|---------|-----------|
| Height  | Depth     |
| (mm)    | (mm)      |
| 1105    | 690 - 900 |