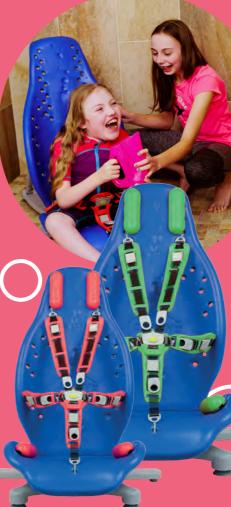

It has a 5 point harness which can be configured to a 3 point harness to make washing a little easier and for kids who don't need trunk support.

Splashy Big also comes with 4 support bumpers which you can position to suit your child's individual needs.

- Suitable for 8-16 years
- Max weight 55kgs (121lbs)
- ✓ Warm touch quick drying foam
- Floorsitter with 26 recline settings
- ✓ 5 and 3 point harness
- 4 detachable bumpers