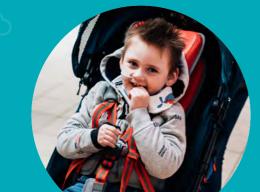

## WeGo

WeGo is a lightweight and portable pushchair for kids with special needs

26

fireflyfriends.com.au

WeGo is a cool pushchair designed for your GoTo Seat.

The GoTo Seat can be easily attached so kids can take it on the move and bring their support with them.

If you don't need the GoTo Seat, that's okay too. It can still be used to support kids with mobility issues.

- ✓ Recline angle up to 140 degrees
- Full accessory pack including canopy and rain cover
- ✓ Maximum user weight of 30kgs\*
- ✓ Wheels suitable for rough terrain
- Easy to fold
- Small footprint so can fit in most car boots