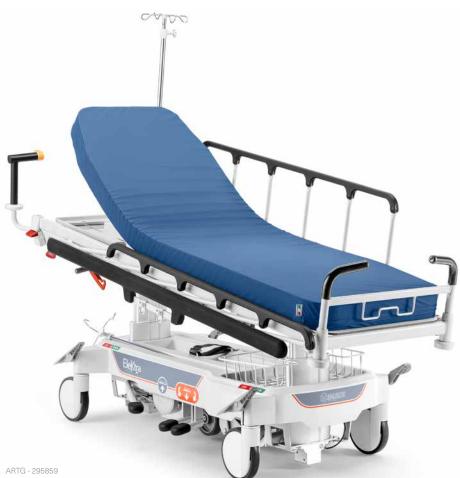

## ELEKTRA PATIENT TROLLEY

## WITH DELTA DRIVE

\*Pictured with Optional Mattress

## FEATURES AND BENEFITS:

- Foot operated hydraulic lift, tilt, back raise, Trendelenburg, and reverse Trendelenburg functions
- Full length sliding X-ray deck ensures complete spinal coverage
- DeltaDrive electric centre 5th wheel with integrated controls in headboard provides powered maneuverability for hospital staff
- Quick Release CPR with access from both sides for backrest and knee break ensures the trolley is emergency ready at all times
- Collapsible vertical side rails fold away below the patient surface
- Fold-away carer push handles to maximise workspace
- 200mm castors minimise rolling resistance with central and directional locking functions
- Molded base cover facilitates cleaning and supports infection control processes
- Large corner bumpers minimise wear and tear on equipment and facilities
- Frame is finished with Biocote, a technologically advanced surface coating that promotes infection control via its anti-bacterial properties