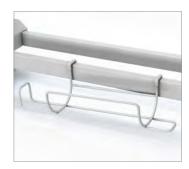

# ELECTRIC PAEDIATRIC BED

**Exclusively Distributed by:** 

Code: PED490120 Oxygen Bottle Holder