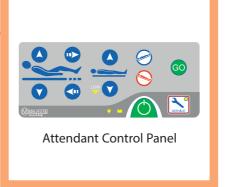

Bed is equipped with battery backup as standard, allowing for power supply when transporting around wards or in the event of a power failure/outage

Emergency release levers on both sides of the bed

| PED490100 | Smile Paediatric Ward Bed         |
|-----------|-----------------------------------|
| PED490110 | Foam Mattress w/Extension Bolster |
| PED490120 | Oxygen Bottle Holder              |

Trendelenburg and Reverse-trendelenburg

adjustable height