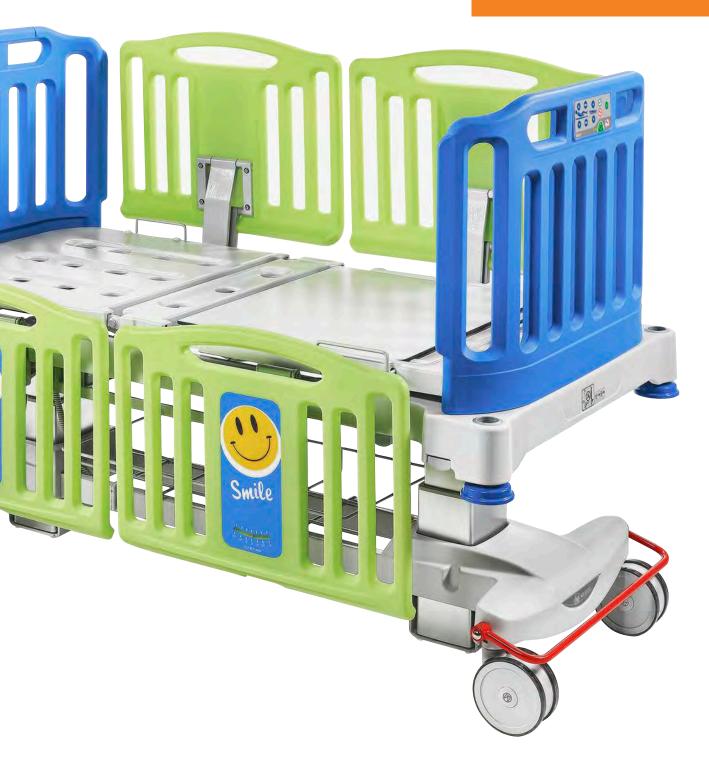

## **Electric Paediatric Bed**

3 x section electrically operated paediatric ward bed

Epoxy powder coating with antibacterial finish for improved infection control

Base frame is equipped with 150mm twin wheel castors featuring a central locking system. The full width foot pedal is accessible from either side of the bed end

Adjustable mattress platform with electric length adjustment from 158-198cm. This function allows the bed to grow with the patient and is suitable from young children through to young adults

Blow moulded ABS folding side rails

Bed is equipped with battery backup as standard, allowing for power supply when transporting around wards or in the event of a power failure/outage

Emergency release levers on both sides of the bed

| PED490100 | Smile Paediatric Ward Bed         |
|-----------|-----------------------------------|
| PED490110 | Foam Mattress w/Extension Bolster |
| PED490120 | Oxygen Bottle Holder              |