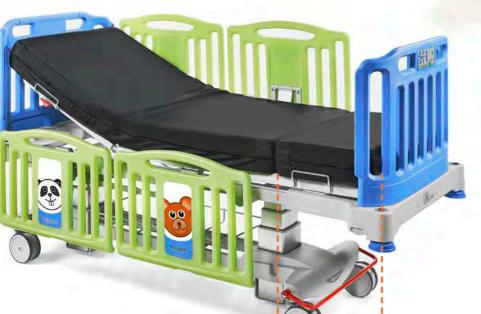

## **Electric Paediatric Bed**

3 x section electrically operated paediatric ward bed

Epoxy powder coating with antibacterial finish for improved infection control

Base frame is equipped with 150mm twin wheel castors featuring a central locking system. The full width foot pedal is accessible from either side of the bed end

Adjustable mattress platform with electric length adjustment from 158-198cm. This function allows the bed to grow with the patient and is suitable from young children through to young adults

Blow moulded ABS folding side rails

Bed is equipped with battery backup as standard, allowing for power supply when transporting around wards or in the event of a power failure/outage

Emergency release levers on both sides of the bed

| PED490100 | Smile Paediatric Ward Bed         |
|-----------|-----------------------------------|
| PED490110 | Foam Mattress w/Extension Bolster |
| PED490120 | Oxygen Bottle Holder              |