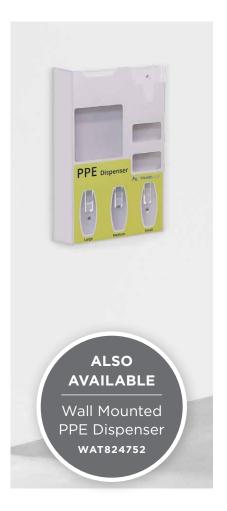

Wall Mounted PPE Dispenser WAT824752

| 1354 - 2214 |
|-------------|
|             |

430 x 130

9kg

ASFY72.3 031221