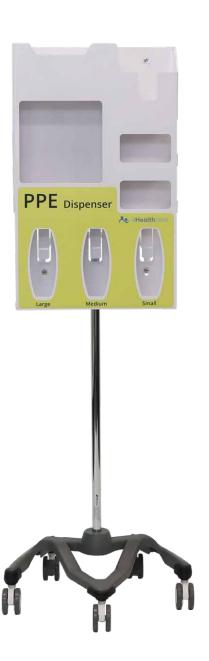

## MOBILE PPE DISPENSER NESTING BASE

## **FEATURES & BENEFITS**

- **Nesting Base Design** minimises stacking and storage space.
- **Sturdy Cast-Iron Base** extremely stable to accommodate a full load of PPE items ready to dispense.
- Mobile Storage for key PPE ensures items such as sanitizer, wipes, gowns, masks and gloves are readily available wherever required.
- Castors 5 x 75mm castors for ease of moment with 2 x total locking, to secure in place when not in use.

| 1 YEAR WARRANTY |
|-----------------|
|-----------------|

OVERALL HEIGHT (mm)

700

OVERALL WIDTH X DEPTH (mm)

637 x 518

PRODUCT WEIGHT (kg)

| Mobile PPE Dispenser - Nesting | Base |
|--------------------------------|------|
| WAT820187                      |      |
|                                |      |