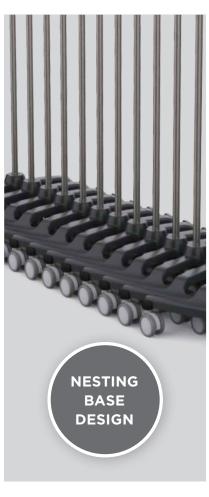

## MOBILE PPE DISPENSER NESTING BASE

## **FEATURES & BENEFITS**

- **Nesting Base Design** minimises stacking and storage space.
- **Sturdy Cast-Iron Base** extremely stable to accommodate a full load of PPE items ready to dispense.
- Mobile Storage for key PPE ensures items such as sanitizer, wipes, gowns, masks and gloves are readily available wherever required.
- Castors 5 x 75mm castors for ease of moment with 2 x total locking, to secure in place when not in use.