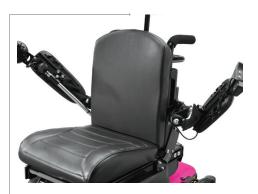

#### **Multi-Motion Armrest**

Perfectly positioned armrest with unique rotation and flip back movements that allow for easier transfers.