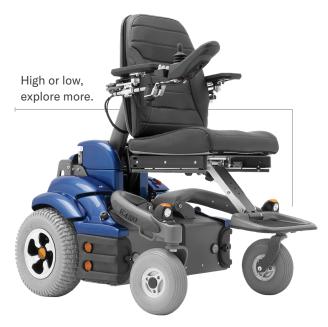

## All-wheel suspension

Suspension system designed for increased balance, improved ride and safety.