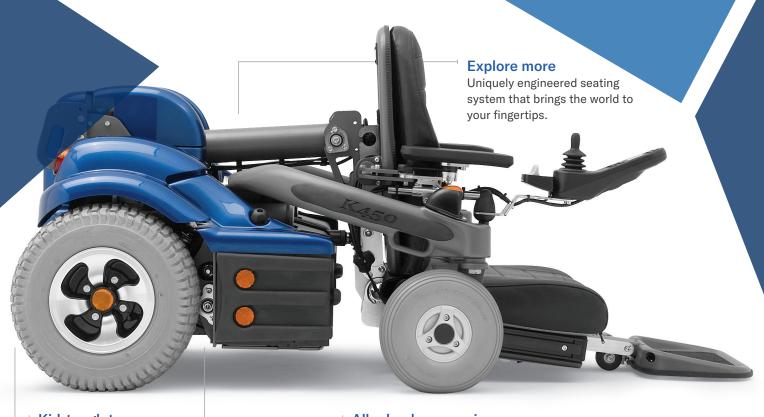

Kid-tough tyres

Large flat tyres improve traction and reduce maintenance.

## All-wheel suspension

Suspension system designed for increased balance, improved ride and safety.