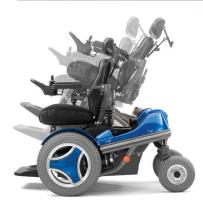

# Miniflex Power Seating

Unique power seat elevation and tilt designed to provide valuable positioning and exceptional low seat to floor height.

| Optional Seat Elevator   | 8"            |
|--------------------------|---------------|
| Power Tilt               | 0° – 25°      |
| Manual Recline           | 85° – 120°    |
| Manual Legrest Elevation | 90° – 150°    |
| Backrest Height          | 14", 16", 20" |
| Seat Depth               | 10", 12", 14" |
| Seat Width               | 10", 12", 14" |
| Armrest Pad Lengths      | 8", 10"       |