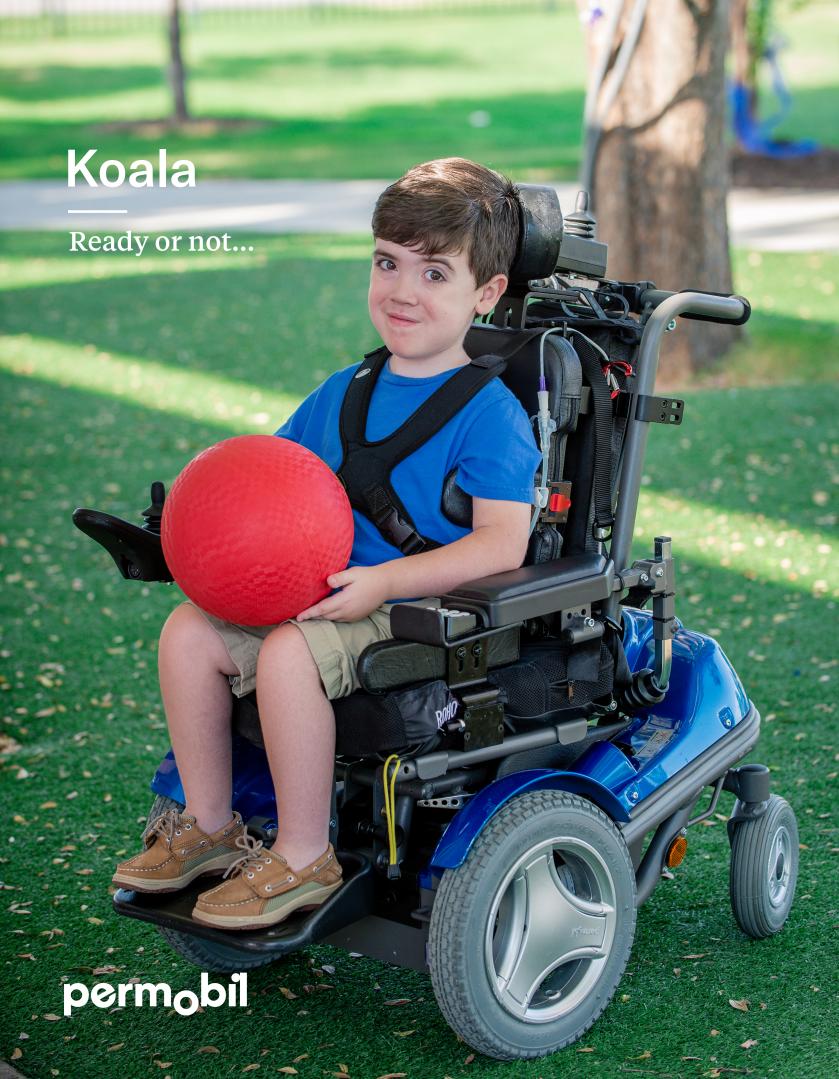

# Miniflex Power Seating

Unique power seat elevation and tilt designed to provide valuable positioning and exceptional low seat to floor height.

#### **Parental Approved**

Optional features such as front bumper and remote stop give any parent that extra piece of mind for their little explorer.