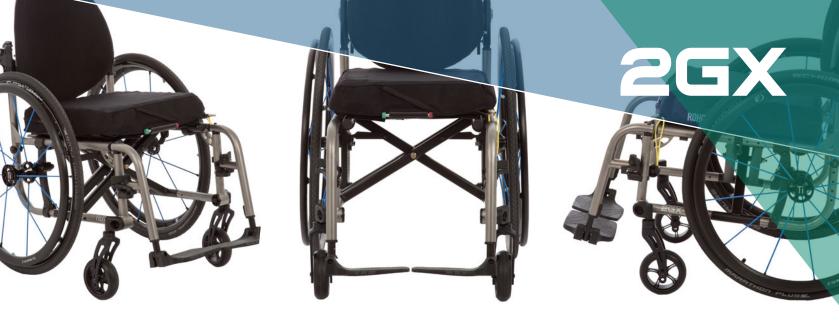

## **Technical Specifications**

| Frame Features      | Titanium Box Frame Folding<br>Modular Design<br>Full Adjustability    |
|---------------------|-----------------------------------------------------------------------|
| Total Width Folded* | 10.75"                                                                |
| Total Chair Width*  | 23"                                                                   |
| Seat Width          | 12" – 22"                                                             |
| Seat Depth          | 12" – 20"                                                             |
| Front Seat Height   | 13.5" – 21"                                                           |
| Rear Seat Height    | 13" – 20"                                                             |
| Front Frame Angle   | Fixed Front - 70°, 80°, or 85°<br>Swing Away - 70°, 80°, 85°, or 90°  |
| Seat Back Type      | Folding Seat Back<br>Adj. Height 11" – 20.5"<br>Adj. Angle 80° – 101° |
|                     | Fixed Seat Back                                                       |

| Camber                       | 0°, 2°, 4°, or 6°                                    |
|------------------------------|------------------------------------------------------|
| Centre of Gravity Adjustment | 6"                                                   |
| Transit Options              | Transport Bracket                                    |
| Transport Weight*            | Fixed Front - 5.9 kg<br>Swing Away - 7 kg            |
| Weight Limit                 | 120.2 kg Standard<br>158.7 kg Heavy Duty             |
| Warranty                     | Five Years on Frame<br>One Year on TiLite Components |
|                              |                                                      |