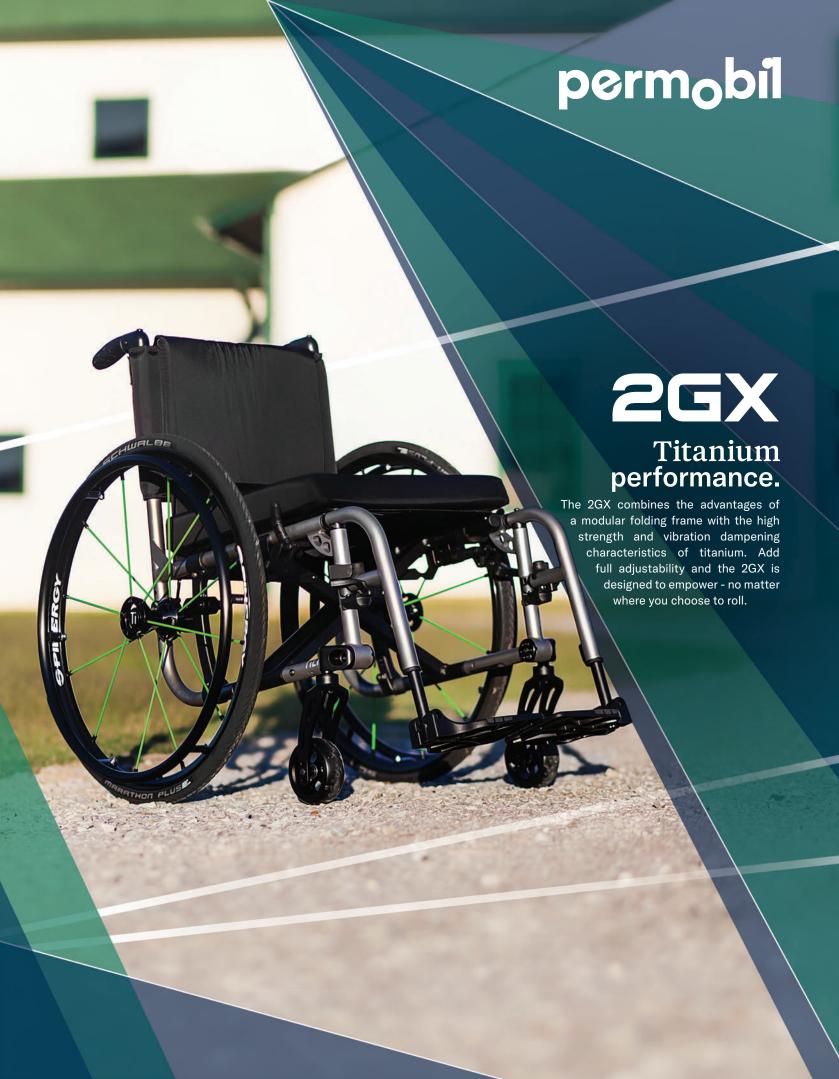

## Modular Design +

Optimise your ride with custom configuration. This chair's modular design allows you to add options including after market seating systems, switching fixed and swing away front ends, and growing chair width and / or depth to meet changing user needs.

#### **Custom Configuration**

Custom Configuration allows you to add options and components to your chair to meet your needs and to optimise your riding experience. This includes choices of wheels, handrims, tyres, wheel locks, colour, tattoos, and more. TiLite offers more options for the individual.