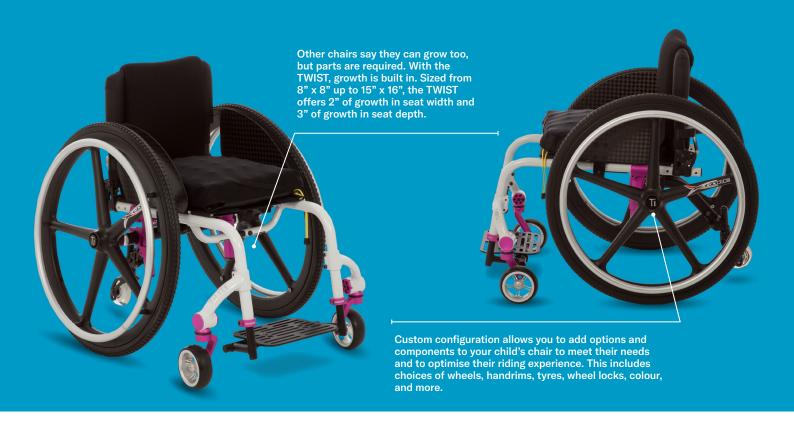

# **Specifications**

| Frame features     | Aluminium mono-tube rigid<br>Growable<br>Full adjustability          |
|--------------------|----------------------------------------------------------------------|
| Total chair width* | 19"                                                                  |
| Seat width         | 8" – 15" (2" of built-in Seat Width Adj.)                            |
| Seat depth         | 8" – 16" (3" of built-in Seat Depth Adj.)                            |
| Front seat height  | 13" – 20" (up to 2.25" of built-in front seat height adj.)           |
| Rear seat height   | 12" – 19.5" (up to 3.5" of built-in rear seat height adj.)           |
| Front frame angle  | 70°, 80°, or 90°                                                     |
| Seat back type     | Folding seat back<br>Adj. height 8.5" – 21"<br>Adj. angle 80° – 101° |