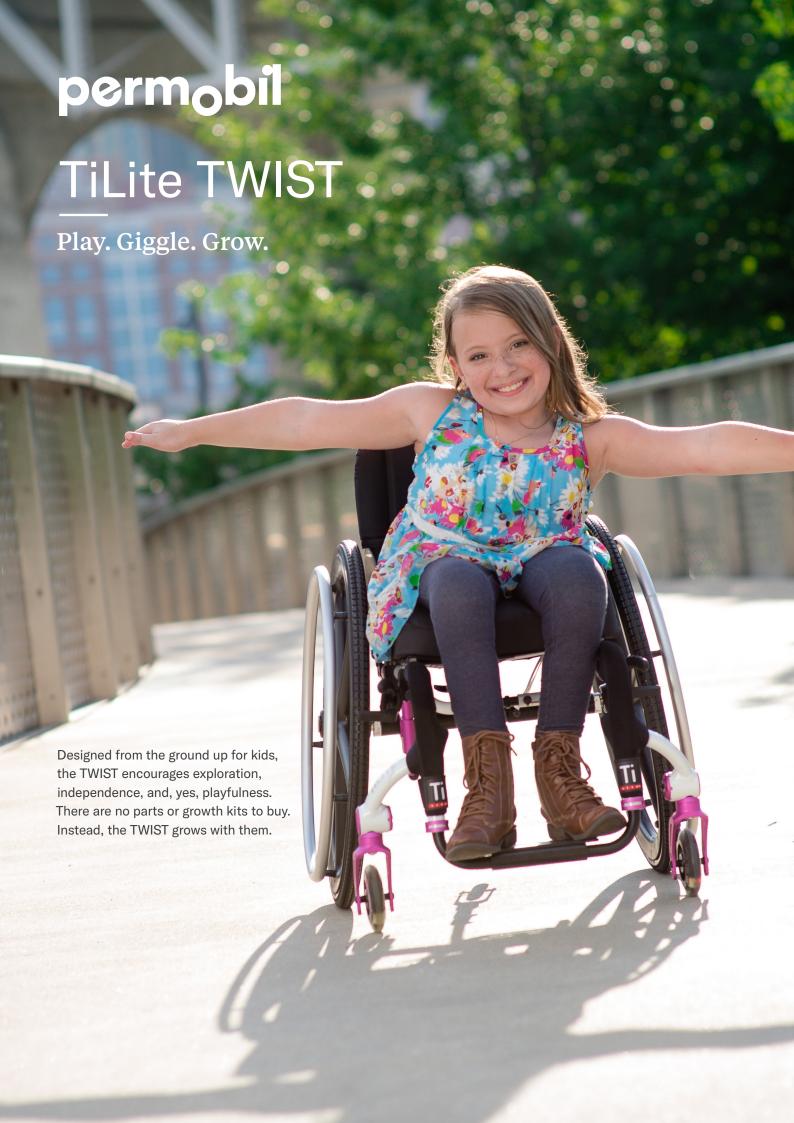

# **Specifications**

| Frame features     | Aluminium mono-tube rigid<br>Growable<br>Full adjustability          |
|--------------------|----------------------------------------------------------------------|
| Total chair width* | 19"                                                                  |
| Seat width         | 8" – 15" (2" of built-in Seat Width Adj.)                            |
| Seat depth         | 8" – 16" (3" of built-in Seat Depth Adj.)                            |
| Front seat height  | 13" – 20" (up to 2.25" of built-in front seat height adj.)           |
| Rear seat height   | 12" – 19.5" (up to 3.5" of built-in rear seat height adj.)           |
| Front frame angle  | 70°, 80°, or 90°                                                     |
| Seat back type     |