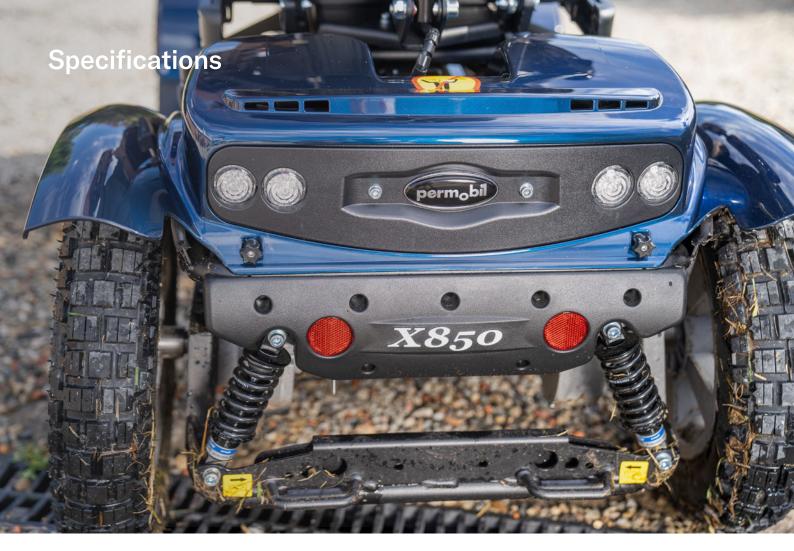

## Permobil X850

Find your adventure

| Maximum user weight        | 136 kg                      |
|----------------------------|-----------------------------|
| Maximum speed              | 15 km/h                     |
| Range                      | 35 - 45 km                  |
| Base width                 | 28" (720 mm)                |
| Base length                | 49.5" -57.5" (1260-1460 mm) |
| Base turning radius        | 66" (1680 mm)               |
| Ground clearance           | 3.2" (88 mm)                |
| Recommended battery type   | 97Ah Gel                    |
| Weight including batteries | 203 kg                      |
| Drive electronics          | Safe Gate                   |
| Seat to floor height       | 21" (540 mm)                |
| Seat elevation             | 8" (200 mm)                 |