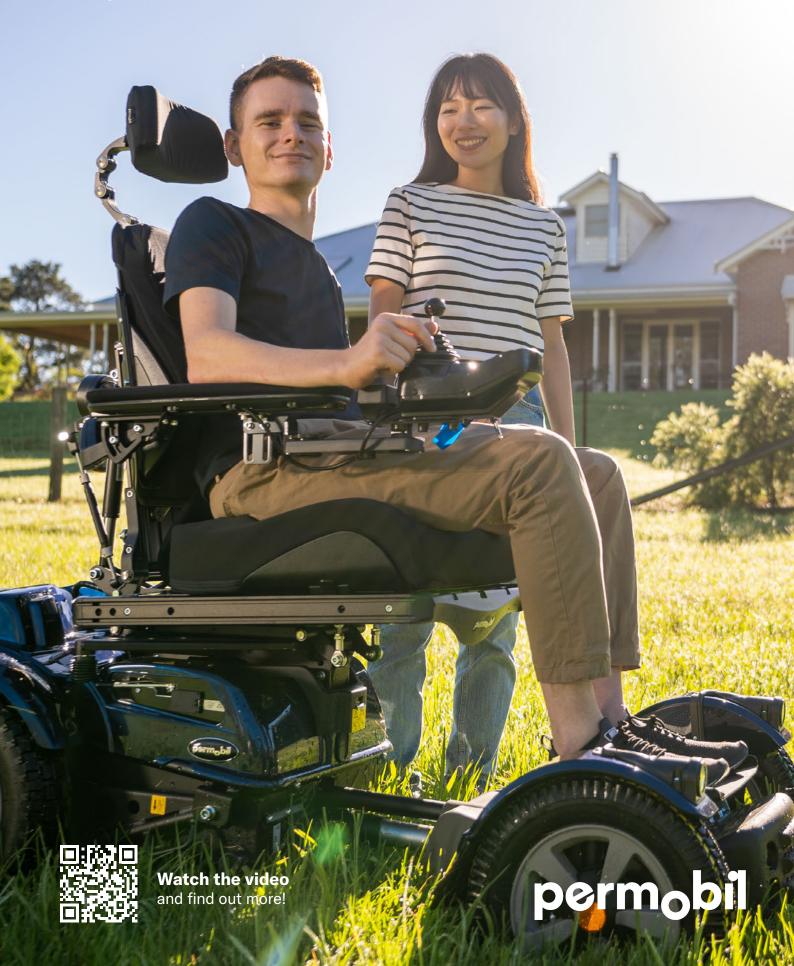

## Permobil X850

Find your adventure

| Maximum user weight        | 136 kg                      |
|----------------------------|-----------------------------|
| Maximum speed              | 15 km/h                     |
| Range                      | 35 - 45 km                  |
| Base width                 | 28" (720 mm)                |
| Base length                | 49.5" -57.5" (1260-1460 mm) |
| Base turning radius        | 66" (1680 mm)               |
| Ground clearance           | 3.2" (88 mm)                |
| Recommended battery type   | 97Ah Gel                    |
| Weight including batteries | 203 kg                      |
| Drive electronics          | Safe Gate                   |
| Seat to floor height       | 21" (540 mm)                |
| Seat elevation             | 8" (200 mm)                 |