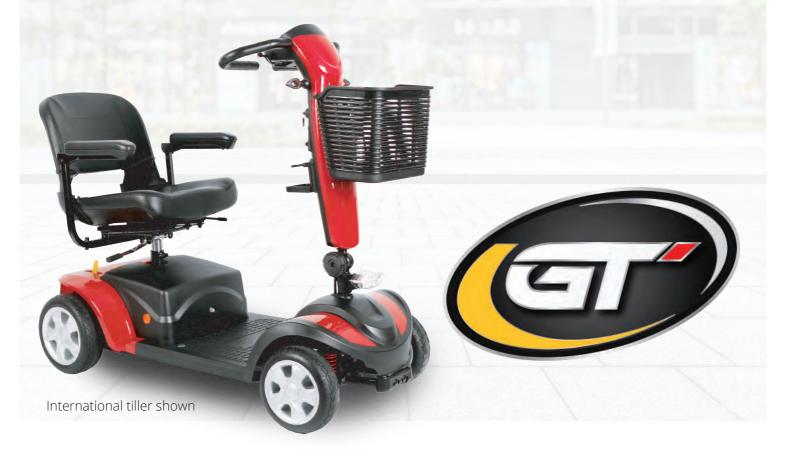

## Enjoy Comfort with Advanced Suspension

Full advanced suspension

Be free to go where you want to go! The **GT** offers full advanced suspension for a smoother, more comfortable ride over varied terrain. Front and rear LED lighting illuminates your path and the adjustable delta tiller allows for easy, one-handed operation. Experience the GT feeling for yourself!

## Features

- Full advanced suspension for optimum handling
- Full LED lighting, including directional signals and headlight
- Easy-drive tiller with wraparound handles
- Convenient front basket
- Easy-access battery compartment

International tiller shown

NOTE: All specifications subject to change without notice. The information contained herein is correct at the time of publication; we reserve the right to alter specifications without prior notice. Speed and range vary with user weight, terrain type, battery charge, battery condition and tyre pressure.