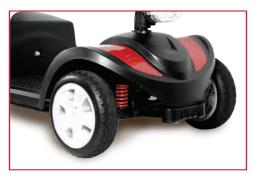

## Enjoy Comfort with Advanced Suspension

Full advanced suspension

Be free to go where you want to go! The **GT** offers full advanced suspension for a smoother, more comfortable ride over varied terrain. Front and rear LED lighting illuminates your path and the adjustable delta tiller allows for easy, one-handed operation. Experience the GT feeling for yourself!

## Features

- Full advanced suspension for optimum handling
- Full LED lighting, including directional signals and headlight
- Easy-drive tiller with wraparound handles
- Convenient front basket
- Easy-access battery compartment