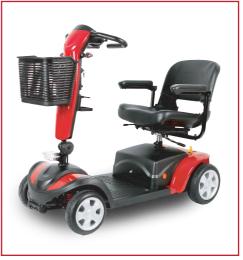

## Enjoy Comfort with Advanced Suspension

Full advanced suspension

Be free to go where you want to go! The **GT** offers full advanced suspension for a smoother, more comfortable ride over varied terrain. Front and rear LED lighting illuminates your path and the adjustable delta tiller allows for easy, one-handed operation. Experience the GT feeling for yourself!

## Features

- Full advanced suspension for optimum handling
- Full LED lighting, including directional signals and headlight
- Easy-drive tiller with wraparound handles
- Convenient front basket
- Easy-access battery compartment

International tiller shown

NOTE: All specifications subject to change without notice. The information contained herein is correct at the time of publication; we reserve the right to alter specifications without prior notice. Speed and range vary with user weight, terrain type, battery charge, battery condition and tyre pressure.