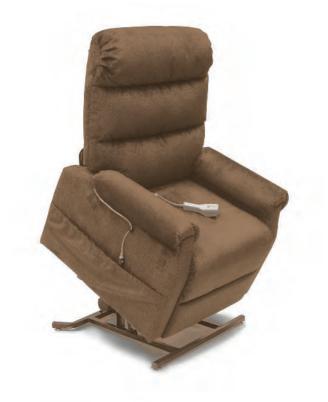

## CIOIRISER RECLINER

A three-position lift chair that comes together to bring you lasting relaxation and style

The C101 Riser Recliner delivers superb value, premium quality and unparalleled comfort. Featuring a quiet and smooth operation, this sleek and contemporary lift chair allows you to assume the perfect seating position.