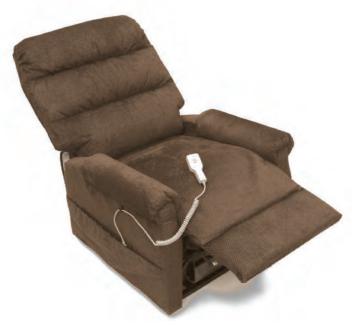

## CIOIRISER RECLINER

A three-position lift chair that comes together to bring you lasting relaxation and style

The C101 Riser Recliner delivers superb value, premium quality and unparalleled comfort. Featuring a quiet and smooth operation, this sleek and contemporary lift chair allows you to assume the perfect seating position.