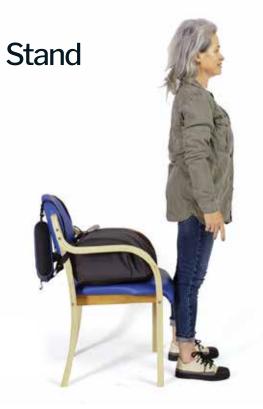

Fits any chair around the house, patio or yard

Easy-to-use, safe and stable. With a 2-year warranty

Weight allowance, up to 121kg

- Washable, easy-to-remove seat cover
- · Lightweight: Only 4kg
- Designed for prolonged comfortable sitting and easy standing
- No cords Powered by a rechargeable battery

Convenient to take anywhere. Weighs only 3kg

Easy-to-use, safe and stable. With a 2-year warranty

Weight allowance, up to 121kg

- Ideal for restaurants, theatres, sports events & more
- Designed for prolonged comfortable sitting and easy standing
- No cords Powered by a rechargeable battery

Designed for use with wheelchairs with a gap between the seat and backrest

Easy-to-use, safe and stable. With a 2-year warranty

Weight allowance, up to 121kg

- · Lightweight: Only 3kg!
- Combines a 5cm memory foam cushion and lifting aid for prolonged sitting comfort
- No cords Powered by a rechargeable battery

#### SitnStand Compact LSS403690

Chair depth 30 - 50cm Chair width 40 - 53cm

Easy-to-use, safe and stable. With a 2-year warranty

Weight allowance Up to 121kg

- Rechargeable Battery: Lasts 4-7 days
- · Safe Patient Lifting
- Washable Cover (SitNStand Classic Only)