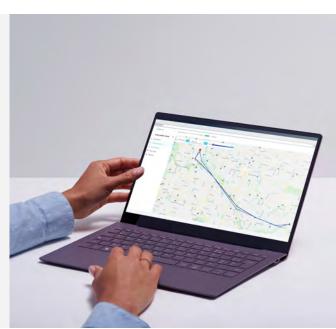

### **Real Time Live Location**

See locations status via our online portal using a computer or iOS/ Android smart phone app

Nominating carers or emergency contacts, naming your device, setting up falls detection sensitivity and geofence locations – the portal is there for all of this.

Accessible via traditional computer or iOS or Android smart phone app.