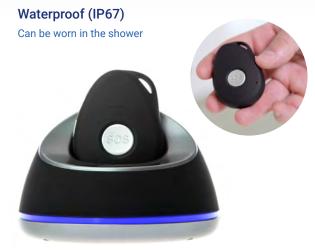

SOFIHUB secure is a lightweight, easy to use safety pendant that can issue an emergency request to multiple people at the touch of a button via SMS.

Equipped with global positioning and mobile network technology, it can instantly pinpoint a person's location and enable immediate voice contact via a built-in speaker phone.

# Emergency button, one touch call ability

Speedy access to emergency contacts

## Nationwide 4G connectivity

Assurance your call for help will be received where there is mobile coverage

The SOFIHUB portal is the web based, state of the art interface that provides access for users of SOFIHUB products and services to manage their systems.