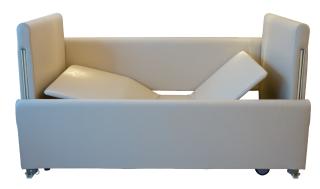

The bed offers high low functions, backrest, and leg support in addition to being fully padded for the protection of the user. This padding extends to the headboard, footboard, and side rails.

The padded rails are electrically operated to minimise risk to users and also carers. The castors are lockable by a foot control.

## SUITABLE FOR:

- Huntington's disease
- Cerebral palsy
- Multiple sclerosis
- Restless legs
- People needing padded protection from thrashing

Lay flat position

## FEATURES

- Rounded edges
- Padded sides are electrically powered
- Waterproof vinyl covers
- Fully padded at head, feet, and sides

Raised backrest and knee bend

- No gaps to ensure limbs do not get caught
- Hi-lo electrically adjustable bed
- Suitable for community and nursing homes
- Robust German design