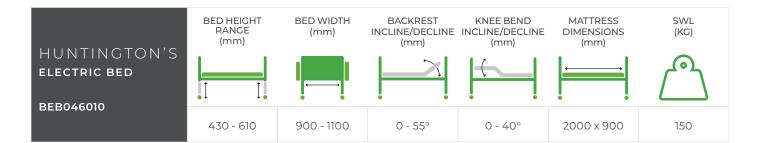

The bed offers high low functions, backrest, and leg support in addition to being fully padded for the protection of the user. This padding extends to the headboard, footboard, and side rails.

The padded rails are electrically operated to minimise risk to users and also carers. The castors are lockable by a foot control.

## FEATURES

- Rounded edges
- Padded sides are electrically powered
- Waterproof vinyl covers
- Fully padded at head, feet, and sides

Raised backrest and knee bend

- No gaps to ensure limbs do not get caught
- Hi-lo electrically adjustable bed
- Suitable for community and nursing homes
- Robust German design