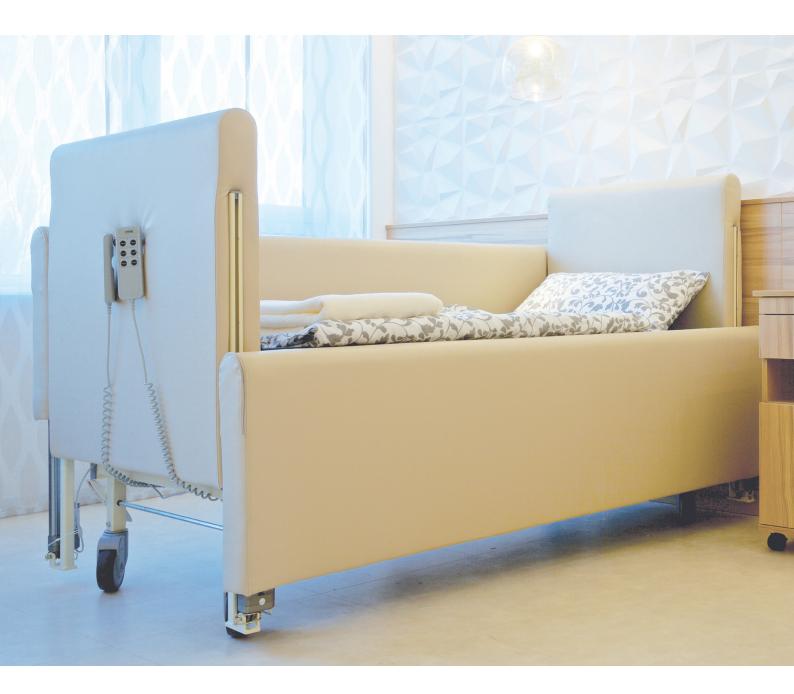

## ROBUST DESIGN

Made in Germany, the Careline Huntington's bed is of the highest quality. The beds are sturdy in construction and built to resist constant movements by the user. The mattress is waterproof and designed to reduce the risk of shearing.

The bed offers high low functions, backrest, and leg support in addition to being fully padded for the protection of the user. This padding extends to the headboard, footboard, and side rails.

The padded rails are electrically operated to minimise risk to users and also carers. The castors are lockable by a foot control.

## FEATURES

- Rounded edges
- Padded sides are electrically powered
- Waterproof vinyl covers
- Fully padded at head, feet, and sides

Raised backrest and knee bend

- No gaps to ensure limbs do not get caught
- Hi-lo electrically adjustable bed
- Suitable for community and nursing homes
- Robust German design