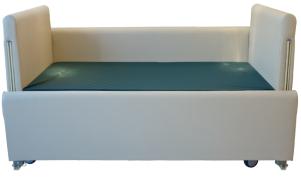

The bed offers high low functions, backrest, and leg support in addition to being fully padded for the protection of the user. This padding extends to the headboard, footboard, and side rails.

The padded rails are electrically operated to minimise risk to users and also carers. The castors are lockable by a foot control.

## FEATURES

- Rounded edges
- Padded sides are electrically powered
- Waterproof vinyl covers
- Fully padded at head, feet, and sides

Raised backrest and knee bend

- No gaps to ensure limbs do not get caught
- Hi-lo electrically adjustable bed
- Suitable for community and nursing homes
- Robust German design