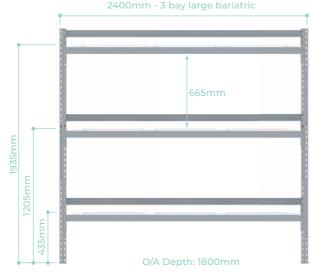

## 2400mm - 3 bay large bariatric O/A Depth: 1800mm

900mm - 1 bay bariatric 1800mm - 2 bay bariatric 2100mm - 3 bay bariatric 2400mm - 3 bay large bariatric

## **Flexibility -** Oversized coffin across 2 bays

- · 350kg 200kg SWL depending on configuration
- Universal racking for coffins
- · Customisable layouts and tier openings
- · Multi width tiers to allow oversized coffins
- · Powdercoated mild steel construction
- · Zinc plated ball bearing rollers
- · Rear stopper
- · Compatible with 300 and 500 series systems