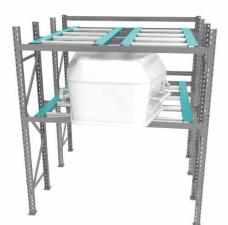

## 300 series storage system

## **Features**

- · Ideal for small to medium funeral homes
- · Stainless steel flat pack construction
- · Zinc treated ball bearing rollers
- · Fits cadaver trays, coffins and caskets
- · Front retainer bracket
- · Rubber bumpers at end stop
- · Manual or electric trolley drive options

Tray Roller

- Stainless Steel flat pack construction
- · Zinc treated ball bearing rollers
- · Adjustable leveling feet
- Fits cadaver trays, coffins and caskets
- · 5 full width rollers per tier
- · Front retainer bracket
- · Rubber bumpers at end stop
- Max weight up to 300kg\*
- Only Compatible with 300 series systems
- Compatible with 4H809 cadaver trays only