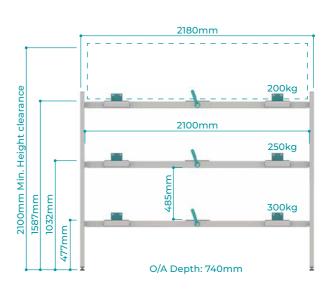

## 300 series storage system

## **Features**

- · Ideal for small to medium funeral homes
- · Stainless steel flat pack construction
- · Zinc treated ball bearing rollers
- · Fits cadaver trays, coffins and caskets
- · Front retainer bracket
- · Rubber bumpers at end stop
- · Manual or electric trolley drive options

Tray Roller

- Stainless Steel flat pack construction
- · Zinc treated ball bearing rollers
- · Adjustable leveling feet
- Fits cadaver trays, coffins and caskets
- · 5 full width rollers per tier
- · Front retainer bracket
- · Rubber bumpers at end stop
- Max weight up to 300kg\*
- Only Compatible with 300 series systems
- Compatible with 4H809 cadaver trays only

O/A Depth: 2110mi 4H823 / 4H823M

(Mobile)

O/A Depth: 2110mm

4H824 / 4H824M (Mobile)

4H824SL

4H823SL

- · Stainless Steel flat pack construction
- · Zinc treated ball bearing rollers
- · Adjustable leveling feet
- · Fits cadaver trays, coffins and caskets
- · 5 full width rollers per tier
- · Front retainer bracket
- · Rubber bumpers at end stop
- Max weight up to 300kg\*
- · Only Compatible with
- · 300 series systems
- · Compatible with 4H809 cadaver trays only