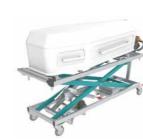

## **Autopsy Table - Mobile** 4H805

# 2090mm

- · 300kg SWL
- Dual actuators
- · 304 stainless steel top section
- Epoxy powder coated base frame
- · Electric high/low operation
- · Rechargeable battery pack · 125mm lockable castors
- · Concealment width 830mm with 660mm wide tray

- · Drain hole
- · Electric tilt function for easy drainage
- · Ergonomic base design
- · Zinc pre-treated epoxy powder coated base
- Wired handset
- · Custom widths available
- · Push handle