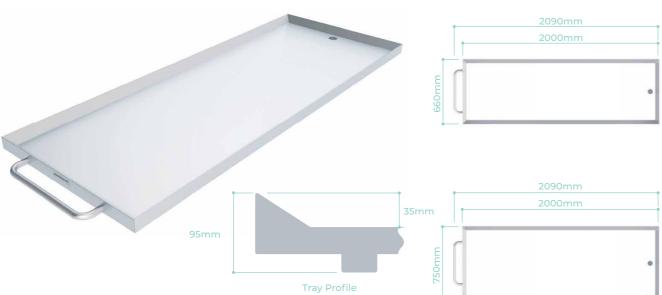

## **Autopsy Table - Mobile** 4H805

# 2090mm

- · 300kg SWL
- Dual actuators
- · 304 stainless steel top section
- Epoxy powder coated base frame
- · Electric high/low operation
- · Rechargeable battery pack · 125mm lockable castors
- · Concealment width 830mm with 660mm wide tray

- · Drain hole
- · Electric tilt function for easy drainage
- · Ergonomic base design
- · Zinc pre-treated epoxy powder coated base
- Wired handset
- · Custom widths available
- · Push handle