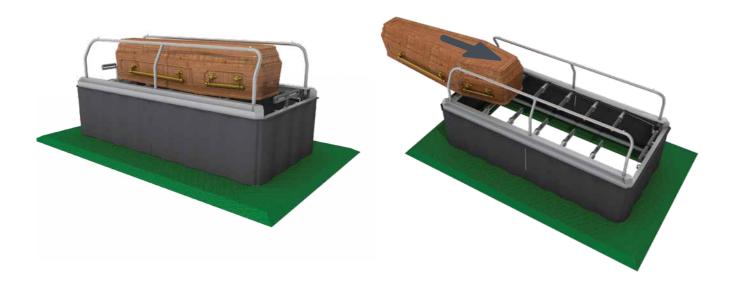

## **Cemetery**

## **Casket Lowering System**

## A revolutionary funeral experience

- · Retractable loading rollers
- · Safety Guard Rails
- $\cdot$  Unique lowering strap configuration  $\cdot$  Lever action swing away for more controlled coffin lowering
- · Heavy duty engineered polymer rollers

- · Epoxy powder coated steel frame
- · Knock down construction for storage
- support rollers
- · Heavy duty construction

## Casket Lowering Device (4H890)

Stand alone unit or used in conjunction with the grave surround and covers to create a seamless system