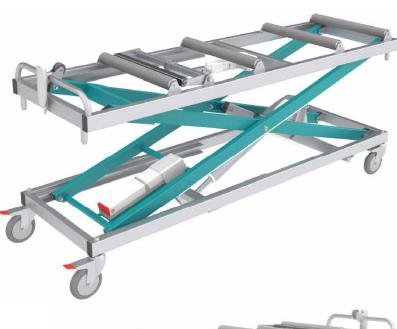

- · Variable speed Electric over hydraulic high/low operation
- · Dual purpose roller design for coffin and body trays
- · Heavy duty ball bearing rollers
- · Stainless steel top and bottom frame
- · Epoxy powder coated frame
- · Electric coffin/tray brake
- 150mm lockable castors
- · Variable speed drive unit
- · Retractable drive wheel
- · 2425mm long without Tray Drive Roller Only Compatible with 500 series systems
- · Compatible with all SOVA cadaver trays