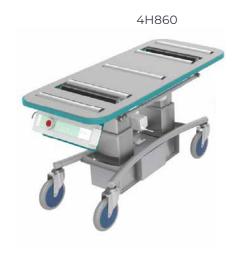

## Chapel Trolley 4H860 and 4H862

# Namo Soommark Contract of the Contract of the

- · Linak electrics 24 volt system
- Wireless and hard-wired handset
   Durable PVC top
   Removable Battery
   Roller Bearings
- · Zinc epoxy coated framework
- · Dia200 castors

Duel floor locks
Electric casket lock
Durable PVC top
Roller Bearings
Optional fabric skirt 4H860S

4H862