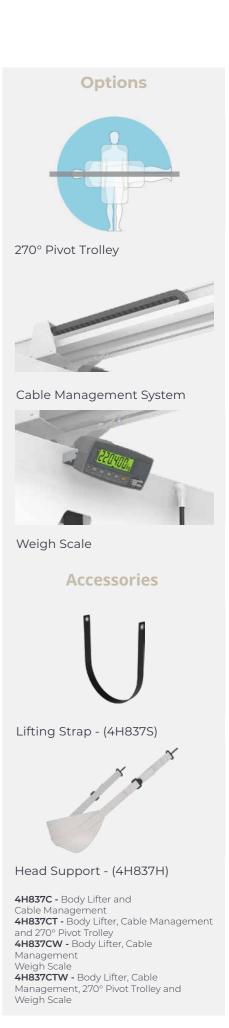

## **Ceiling Track Hoist** 4H837

- · 500kg SWL
- · Two speed Electric motor for high/low operation
- · H- (body) 300mm W- 1200mm D- 470mm
- · Lifting range 3000mm Max.
- · Ceiling track rail to be quoted separately POA