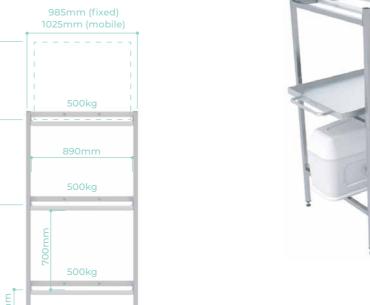

## Racking - 3 and 4 Tier Systems 4H823P and 4H824P

500 Compatible

- · Stainless Steel flat pack construction
- · Zinc treated ball bearing rollers
- · Adjustable leveling feet
- · Fits cadaver trays, coffins and caskets
- · 5 full width rollers per tier
- · Rubber bumpers at end stop

- · Max weight 500kg 3 tier and 350kg 4 tier
- · Built in side rails
- · 3 or 4 tier rack options
- · Only Compatible with 500 series systems
- · Compatible with all SOVA cadaver trays

500 Compatible

- · 304 stainless steel construction
- · Push pull handles
- · Angled sides allow for easy side transfer
- · Sub-frame for guided transferring
- $\boldsymbol{\cdot}$  Angled corners allow for easy cleaning and fluid removal

Cadaver Tray 4H823XBP and 4H811PD

- · Fully welded stainless steel top with impeccable finish
- · Optional drain hole with plug
- · Only Compatible with 500 series systems

4H823P / 4H823PM (Mobile)

4H823BP / 4H823BPM (Mobile)

4H824BPM (Mobile)

885mm (fixed)

925mm (mobile)

· Stainless Steel flat pack construction

- · Zinc treated ball bearing rollers
- · Adjustable leveling feet
- · Fits cadaver trays, coffins and caskets
- · 5 full width rollers per tier
- · Rubber bumpers at end stop

· Built in side rails

4H824PM (Mobile)

- · 3 or 4 tier rack options
- · Only Compatible with 500 series systems
- · Compatible with all SOVA cadaver trays

12 500 Series Storage System 500 Series Storage System 13