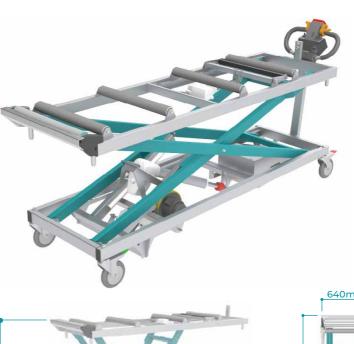

## **Autopsy Table - Mobile** 4H805

# 2090mm

- · 300kg SWL
- Dual actuators
- · 304 stainless steel top section
- Epoxy powder coated base frame
- · Electric high/low operation
- · Rechargeable battery pack · 125mm lockable castors
- · Concealment width 830mm with 660mm wide tray

- · Drain hole
- · Electric tilt function for easy drainage
- · Ergonomic base design
- · Zinc pre-treated epoxy powder coated base
- Wired handset
- · Custom widths available
- · Push handle