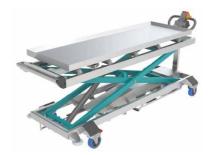

2 300 series storage system 3

**Options** 

Tray Drive Roller (T)

- · 300kg SWL
- · Handset high/low operation
- Heavy duty ball bearing rollers
- · Epoxy powder coated frame
- · Height adjustable push handle
- · Electric high/low operation
- · Removable rechargeable lithium battery pack
- · Electric Body tray and Coffin Brake
- · Electric Body Tray drain angle function
- · 150mm lockable castors
- · 2105mm long with body tray 1:10 ramp compatible
- · Concealment width 780mm
- · Only Compatible with 300 series systems

- · 300kg SWL
- · Rubber coated rollers Handset high/low operation
- · Heavy duty ball bearing rollers
- · Epoxy powder coated frame
- · Height adjustable push handle
- · Electric high/low operation
- · Removable rechargeable battery pack
- · Electric Body tray and Coffin Brake
- · Electric Body Tray drain angle function
- · 150mm lockable castors
- · 2105mm long with body tray
- · Variable speed drive unit
- · Retractable drive wheel
- · 2320mm length without Tray Drive Roller
- · Concealment width 780mm
- · Only Compatible with 300 series systems