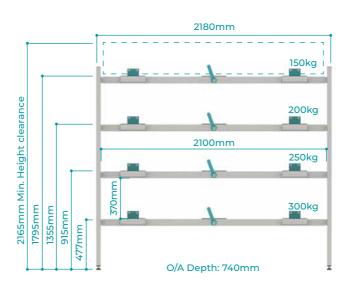

## 500 series storage system

## **Features**

- Ideal for medium to large mortuaries
- Stainless steel flat pack construction
- · Full width zinc treated ball bearing rollers
- Fits cadaver trays, coffins and caskets
- · Rubber bumpers at end stop
- · Built in side bumpers
- · 350kg and 500kg capacity

500 Series Storage System 9

ADD REMOVE **CONFIGURE** 

900mm - 1 bay bariatric 1500mm - 2 bay bariatric 1800mm - 2 bay bariatric 2100mm - 3 bay bariatric

**500** Compatible

## 2400mm - 3 bay large bariatric O/A Depth: 1800mm

900mm - 1 bay bariatric 1800mm - 2 bay bariatric 2100mm - 3 bay bariatric 2400mm - 3 bay large bariatric

## Racking - 3 and 4 Tier Systems 4H823P and 4H824P

500 Compatible

- · Stainless Steel flat pack construction
- · Zinc treated ball bearing rollers
- · Adjustable leveling feet
- · Fits cadaver trays, coffins and caskets
- · 5 full width rollers per tier
- · Rubber bumpers at end stop

- · Max weight 500kg 3 tier and 350kg 4 tier
- · Built in side rails
- · 3 or 4 tier rack options
- · Only Compatible with 500 series systems
- · Compatible with all SOVA cadaver trays

500 Compatible

- · 304 stainless steel construction
- · Push pull handles
- · Angled sides allow for easy side transfer
- · Sub-frame for guided transferring
- $\boldsymbol{\cdot}$  Angled corners allow for easy cleaning and fluid removal

Cadaver Tray 4H823XBP and 4H811PD

- · Fully welded stainless steel top with impeccable finish
- · Optional drain hole with plug
- · Only Compatible with 500 series systems

4H823P / 4H823PM (Mobile)

4H823BP / 4H823BPM (Mobile)

4H824BPM (Mobile)

885mm (fixed)

925mm (mobile)

· Stainless Steel flat pack construction

- · Zinc treated ball bearing rollers
- · Adjustable leveling feet
- · Fits cadaver trays, coffins and caskets
- · 5 full width rollers per tier
- · Rubber bumpers at end stop

· Built in side rails

4H824PM (Mobile)

- · 3 or 4 tier rack options
- · Only Compatible with 500 series systems
- · Compatible with all SOVA cadaver trays

12 500 Series Storage System 500 Series Storage System 13