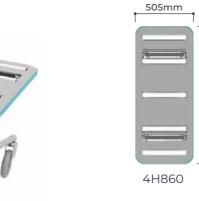

## Chapel Trolley 4H860 and 4H862

# Namo Soommark Contract of the Contract of the

- · Linak electrics 24 volt system
- Wireless and hard-wired handset
   Durable PVC top
   Removable Battery
   Roller Bearings
- · Zinc epoxy coated framework
- · Dia200 castors

Duel floor locks
Electric casket lock
Durable PVC top
Roller Bearings
Optional fabric skirt 4H860S

4H862