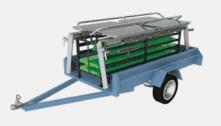

track rail to be quoted separately POA



16 Trolleys Manual Handling 17

## **Cemetery**

## **Casket Lowering System**



## A revolutionary funeral experience

- · Retractable loading rollers
- · Safety Guard Rails
- $\cdot$  Unique lowering strap configuration  $\cdot$  Lever action swing away for more controlled coffin lowering
- · Heavy duty engineered polymer rollers

- · Epoxy powder coated steel frame
- · Knock down construction for storage
- support rollers
- · Heavy duty construction



## **Options**



## Casket Lowering Device (4H890)

Stand alone unit or used in conjunction with the grave surround and covers to create a seamless system



## Grave Surround (4H891)

- · Light weight aluminum surround to prevent cave-ins
- · Stable walkable nonslip surface · Lowering System



## Trailer (4H895)

- · Convenient way to store and transport the Coffin



## Grave Surround (4H893)

- · Covers to safely guard the grave site in preparation for the burial
- · Lightweight aluminum
- · Can be removed after lowering system is in place



## Skirt (4H890S)

## **Grave Spreader** 4H892



18 Cemetery Cemetery 19

## **Custom Equipment**

# Custom Bench and Sinks







## **Custom Solutions**

Contact us for your custom layout optimisation and design solutions







20 Custom 21

| Notes |  |
|-------|--|
|       |  |
|       |  |
|       |  |
|       |  |
|       |  |
|       |  |
|       |  |
|       |  |
|       |  |
|       |  |
|       |  |
|       |  |
|       |  |
|       |  |
|       |  |
|       |  |
|       |  |
|       |  |
|       |  |
|       |  |
|       |