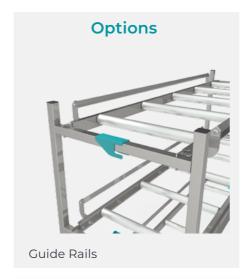

2 300 series storage system 3

**Options** 

Tray Drive Roller (T)

- · 300kg SWL
- · Handset high/low operation
- Heavy duty ball bearing rollers
- · Epoxy powder coated frame
- · Height adjustable push handle
- · Electric high/low operation
- · Removable rechargeable lithium battery pack
- · Electric Body tray and Coffin Brake
- · Electric Body Tray drain angle function
- · 150mm lockable castors
- · 2105mm long with body tray 1:10 ramp compatible
- · Concealment width 780mm
- · Only Compatible with 300 series systems

- · 300kg SWL
- · Rubber coated rollers Handset high/low operation
- · Heavy duty ball bearing rollers
- · Epoxy powder coated frame
- · Height adjustable push handle
- · Electric high/low operation
- · Removable rechargeable battery pack
- · Electric Body tray and Coffin Brake
- · Electric Body Tray drain angle function
- · 150mm lockable castors
- · 2105mm long with body tray
- · Variable speed drive unit
- · Retractable drive wheel
- · 2320mm length without Tray Drive Roller
- · Concealment width 780mm
- · Only Compatible with 300 series systems

Concealment Top (C)

Side Loading (SL)

4H803DU - End Loading

4H803DUC - End Loading Concealment

4H803DUSL - Side Loading

**4H803DUSLC -** Side Loading Concealment

**4H803DUT -** End Loading, Tray Roller 4H803DUCT - End Loading Concealment,