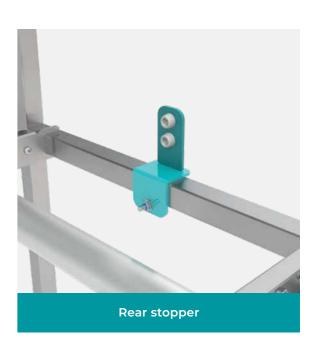

## **Flexibility -** Oversized coffin across 2 bays

- · 350kg 200kg SWL depending on configuration
- Universal racking for coffins
- · Customisable layouts and tier openings
- · Multi width tiers to allow oversized coffins
- · Powdercoated mild steel construction
- · Zinc plated ball bearing rollers
- · Rear stopper
- · Compatible with 300 and 500 series systems