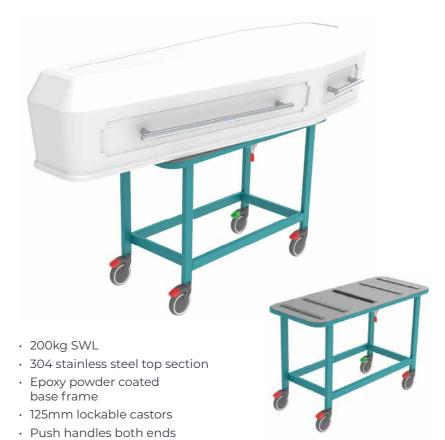

## **Autopsy Table - Mobile** 4H805

# 2090mm

- · 300kg SWL
- Dual actuators
- · 304 stainless steel top section
- Epoxy powder coated base frame
- · Electric high/low operation
- · Rechargeable battery pack · 125mm lockable castors
- · Concealment width 830mm with 660mm wide tray

- · Drain hole
- · Electric tilt function for easy drainage
- · Ergonomic base design
- · Zinc pre-treated epoxy powder coated base
- Wired handset
- · Custom widths available
- · Push handle