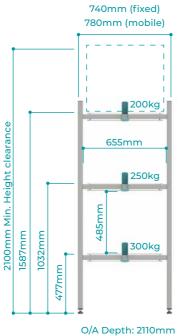

Tray Roller

- Stainless Steel flat pack construction
- · Zinc treated ball bearing rollers
- · Adjustable leveling feet
- Fits cadaver trays, coffins and caskets
- · 5 full width rollers per tier
- · Front retainer bracket
- · Rubber bumpers at end stop
- Max weight up to 300kg\*
- Only Compatible with 300 series systems
- Compatible with 4H809 cadaver trays only

O/A Depth: 2110mi 4H823 / 4H823M

(Mobile)

O/A Depth: 2110mm

4H824 / 4H824M (Mobile)

4H824SL

4H823SL

- · Stainless Steel flat pack construction
- · Zinc treated ball bearing rollers
- · Adjustable leveling feet
- · Fits cadaver trays, coffins and caskets
- · 5 full width rollers per tier
- · Front retainer bracket
- · Rubber bumpers at end stop
- Max weight up to 300kg\*
- · Only Compatible with
- · 300 series systems
- · Compatible with 4H809 cadaver trays only