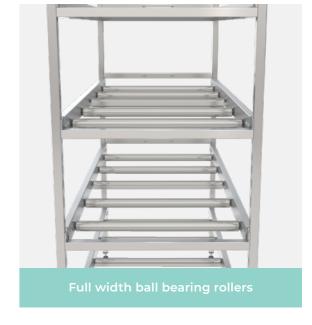

## **Features**

- · Ideal for small to medium funeral homes
- · Stainless steel flat pack construction
- · Zinc treated ball bearing rollers
- · Fits cadaver trays, coffins and caskets
- · Front retainer bracket
- · Rubber bumpers at end stop
- · Manual or electric trolley drive options

Tray Roller

- Stainless Steel flat pack construction
- · Zinc treated ball bearing rollers
- · Adjustable leveling feet
- Fits cadaver trays, coffins and caskets
- · 5 full width rollers per tier
- · Front retainer bracket
- · Rubber bumpers at end stop
- Max weight up to 300kg\*
- Only Compatible with 300 series systems
- Compatible with 4H809 cadaver trays only

O/A Depth: 2110mi 4H823 / 4H823M

(Mobile)

O/A Depth: 2110mm

4H824 / 4H824M (Mobile)

4H824SL

4H823SL

- · Stainless Steel flat pack construction
- · Zinc treated ball bearing rollers
- · Adjustable leveling feet
- · Fits cadaver trays, coffins and caskets
- · 5 full width rollers per tier
- · Front retainer bracket
- · Rubber bumpers at end stop
- Max weight up to 300kg\*
- · Only Compatible with
- · 300 series systems
- · Compatible with 4H809 cadaver trays only