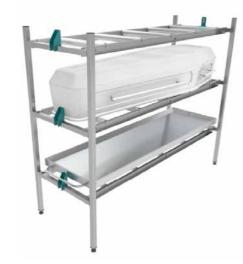

## Cadaver Tray 4H809

- · 300kg SWL
- · 304 stainless steel construction
- · Push/pull handle
- · Angled sides allow for easy side transfer
- · Sub-frame for strength
- · Angled corners allow for easy cleaning and fluid removal
- · Fully welded stainless steel top with impeccable finish

## Cadaver Tray - Side Loading 4H809SL

- · 300kg SWL
- · 304 stainless steel construction
- · Push/pull handle
- · Angled sides allow for easy side transfer
- · Sub-frame for strength
- · Angled corners allow for easy cleaning and fluid removal
- · Fully welded stainless steel top with impeccable finish