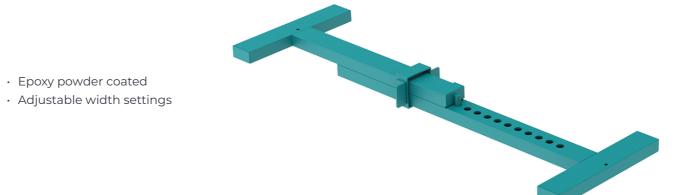

re controlled coffin lowering
- · Heavy duty engineered polymer rollers

- · Epoxy powder coated steel frame
- · Knock down construction for storage
- support rollers
- · Heavy duty construction



## **Options**



## Casket Lowering Device (4H890)

Stand alone unit or used in conjunction with the grave surround and covers to create a seamless system



## Grave Surround (4H891)

- · Light weight aluminum surround to prevent cave-ins
- · Stable walkable nonslip surface · Lowering System



## Trailer (4H895)

- · Convenient way to store and transport the Coffin



## Grave Surround (4H893)

- · Covers to safely guard the grave site in preparation for the burial
- · Lightweight aluminum
- · Can be removed after lowering system is in place



## Skirt (4H890S)

## **Grave Spreader** 4H892



18 Cemetery Cemetery 19

## **Custom Equipment**

# Custom Bench and Sinks







## **Custom Solutions**

Contact us for your custom layout optimisation and design solutions







20 Custom 21

| Notes |  |
|-------|--|
|       |  |
|       |  |
|       |  |
|       |  |
|       |  |
|       |  |
|       |  |
|       |  |
|       |  |
|       |  |
|       |  |
|       |  |
|       |  |
|       |  |
|       |  |
|       |  |
|       |  |
|       |  |
|       |  |
|       |  |
|       |  |
|       |  |
|       |  |
|       |  |
|       |  |
|       |  |
|       |  |
|       |  |
|       |  |
|       |  |
|       |  |
|       |  |
|       |  |
|       |  |
|       |  |
|       |  |
|       |  |

## Notes

|          |  |                   |  |             |             |  |   |  |