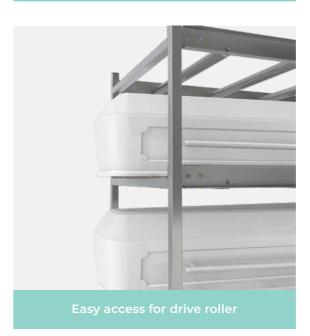

2 300 series storage system 3

**Options** 

Tray Drive Roller (T)

- · 300kg SWL
- · Handset high/low operation
- Heavy duty ball bearing rollers
- · Epoxy powder coated frame
- · Height adjustable push handle
- · Electric high/low operation
- · Removable rechargeable lithium battery pack
- · Electric Body tray and Coffin Brake
- · Electric Body Tray drain angle function
- · 150mm lockable castors
- · 2105mm long with body tray 1:10 ramp compatible
- · Concealment width 780mm
- · Only Compatible with 300 series systems

- · 300kg SWL
- · Rubber coated rollers Handset high/low operation
- · Heavy duty ball bearing rollers
- · Epoxy powder coated frame
- · Height adjustable push handle
- · Electric high/low operation
- · Removable rechargeable battery pack
- · Electric Body tray and Coffin Brake
- · Electric Body Tray drain angle function
- · 150mm lockable castors
- · 2105mm long with body tray
- · Variable speed drive unit
- · Retractable drive wheel
- · 2320mm length without Tray Drive Roller
- · Concealment width 780mm
- · Only Compatible with 300 series systems