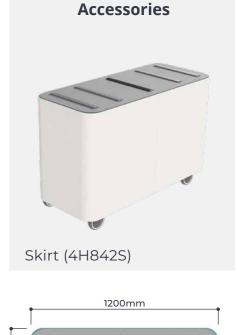

aver trays, coffins and caskets
- · 5 full width rollers per tier
- · Rubber bumpers at end stop



· Built in side rails

4H824PM (Mobile)

- · 3 or 4 tier rack options
- · Only Compatible with 500 series systems
- · Compatible with all SOVA cadaver trays

12 500 Series Storage System 500 Series Storage System 13

## Chapel Trolley 4H860 and 4H862

# Namo Soommark Contract of the Contract of the









- · Linak electrics 24 volt system
- Wireless and hard-wired handset
   Durable PVC top
   Removable Battery
   Roller Bearings
- · Zinc epoxy coated framework
- · Dia200 castors

Duel floor locks
Electric casket lock
Durable PVC top
Roller Bearings
Optional fabric skirt 4H860S

4H862



## Mortuary Concealment Trolley Fixed Height 4H840







## **Chapel Trolley Fixed Height** 4H842





14 Trolleys 15

## **Autopsy Table - Mobile** 4H805

# 2090mm

- · 300kg SWL
- Dual actuators
- · 304 stainless steel top section
- Epoxy powder coated base frame
- · Electric high/low operation
- · Rechargeable battery pack · 125mm lockable castors
- · Concealment width 830mm with 660mm wide tray

- · Drain hole
- · Electric tilt function for easy drainage
- · Ergonomic base design
- · Zinc pre-treated epoxy powder coated base
- Wired handset
- · Custom widths available
- · Push handle

## Accessories Perforated Sheet (4H805PS) **Options** Concealment (4H805C)

## **Mortuary Spreader Bar** 4H832



- · 360 kg SWL
- · Multiple hook positions- 13 in total
- · Simple and fast attachment
- · Epoxy powder coat finish
- · Central hanging pivot point
- · Mild steel heavy wall tubular frame
- ·