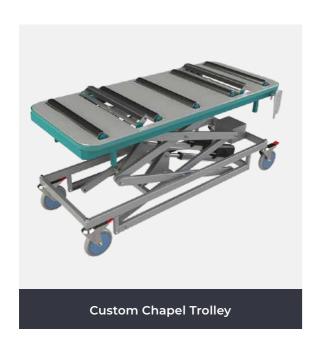

## Chapel Trolley 4H860 and 4H862

# Namo Soommark Contract of the Contract of the

- · Linak electrics 24 volt system
- Wireless and hard-wired handset
   Durable PVC top
   Removable Battery
   Roller Bearings
- · Zinc epoxy coated framework
- · Dia200 castors

Duel floor locks
Electric casket lock
Durable PVC top
Roller Bearings
Optional fabric skirt 4H860S

4H862