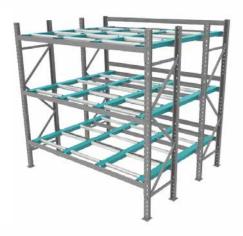

## Racking - 3 and 4 Tier Systems 4H823P and 4H824P

500 Compatible

- · Stainless Steel flat pack construction
- · Zinc treated ball bearing rollers
- · Adjustable leveling feet
- · Fits cadaver trays, coffins and caskets
- · 5 full width rollers per tier
- · Rubber bumpers at end stop

- · Max weight 500kg 3 tier and 350kg 4 tier
- · Built in side rails
- · 3 or 4 tier rack options
- · Only Compatible with 500 series systems
- · Compatible with all SOVA cadaver trays

500 Compatible

- · 304 stainless steel construction
- · Push pull handles
- · Angled sides allow for easy side transfer
- · Sub-frame for guided transferring
- $\boldsymbol{\cdot}$  Angled corners allow for easy cleaning and fluid removal