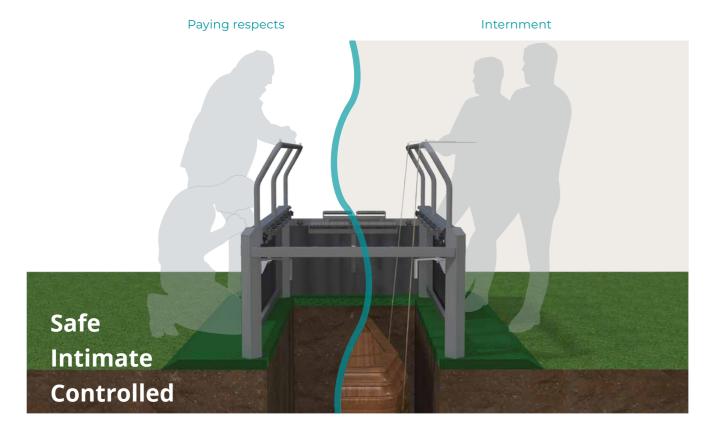

## **Cemetery**

## **Casket Lowering System**

## A revolutionary funeral experience

- · Retractable loading rollers
- · Safety Guard Rails
- $\cdot$  Unique lowering strap configuration  $\cdot$  Lever action swing away for more controlled coffin lowering
- · Heavy duty engineered polymer rollers

- · Epoxy powder coated steel frame
- · Knock down construction for storage
- support rollers
- · Heavy duty construction