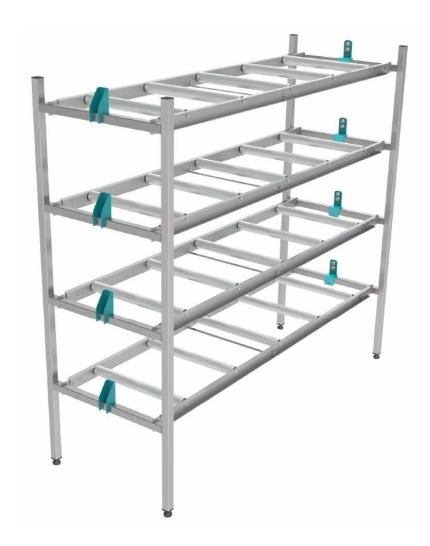

## 300 series storage system

## **Features**

- · Ideal for small to medium funeral homes
- · Stainless steel flat pack construction
- · Zinc treated ball bearing rollers
- · Fits cadaver trays, coffins and caskets
- · Front retainer bracket
- · Rubber bumpers at end stop
- · Manual or electric trolley drive options

Tray Roller

- Stainless Steel flat pack construction
- · Zinc treated ball bearing rollers
- · Adjustable leveling feet
- Fits cadaver trays, coffins and caskets
- · 5 full width rollers per tier
- · Front retainer bracket
- · Rubber bumpers at end stop
- Max weight up to 300kg\*
- Only Compatible with 300 series systems
- Compatible with 4H809 cadaver trays only

O/A Depth: 2110mi 4H823 / 4H823M

(Mobile)

O/A Depth: 2110mm

4H824 / 4H824M (Mobile)

4H824SL

4H823SL

- · Stainless Steel flat pack construction
- · Zinc treated ball bearing rollers
- · Adjustable leveling feet
- · Fits cadaver trays, coffins and caskets
- · 5 full width rollers per tier
- · Front retainer bracket
- · Rubber bumpers at end stop
- Max weight up to 300kg\*
- · Only Compatible with
- · 300 series systems
- · Compatible with 4H809 cadaver trays only