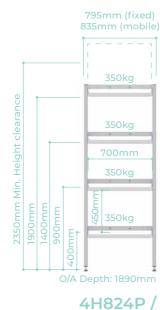

O/A Depth: 2110mi 4H823 / 4H823M

(Mobile)

O/A Depth: 2110mm

4H824 / 4H824M (Mobile)

4H824SL

4H823SL

- · Stainless Steel flat pack construction
- · Zinc treated ball bearing rollers
- · Adjustable leveling feet
- · Fits cadaver trays, coffins and caskets
- · 5 full width rollers per tier
- · Front retainer bracket
- · Rubber bumpers at end stop
- Max weight up to 300kg\*
- · Only Compatible with
- · 300 series systems
- · Compatible with 4H809 cadaver trays only