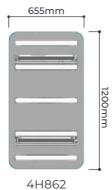

## Chapel Trolley 4H860 and 4H862

# Namo Soommark Contract of the Contract of the

- · Linak electrics 24 volt system
- Wireless and hard-wired handset
   Durable PVC top
   Removable Battery
   Roller Bearings
- · Zinc epoxy coated framework
- · Dia200 castors

Duel floor locks
Electric casket lock
Durable PVC top
Roller Bearings
Optional fabric skirt 4H860S

4H862