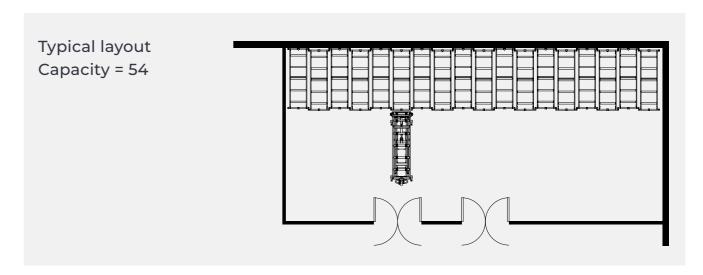

uty construction



## **Options**



## Casket Lowering Device (4H890)

Stand alone unit or used in conjunction with the grave surround and covers to create a seamless system



## Grave Surround (4H891)

- · Light weight aluminum surround to prevent cave-ins
- · Stable walkable nonslip surface · Lowering System



## Trailer (4H895)

- · Convenient way to store and transport the Coffin



## Grave Surround (4H893)

- · Covers to safely guard the grave site in preparation for the burial
- · Lightweight aluminum
- · Can be removed after lowering system is in place



## Skirt (4H890S)

## **Grave Spreader** 4H892



18 Cemetery Cemetery 19

## **Custom Equipment**

# Custom Bench and Sinks







## **Custom Solutions**

Contact us for your custom layout optimisation and design solutions







20 Custom 21

| Notes |  |
|-------|--|
|       |  |
|       |  |
|       |  |
|       |  |
|       |  |
|       |  |
|       |  |
|       |  |
|       |  |
|       |  |
|       |  |
|       |  |
|       |  |
|       |  |
|       |  |
|       |  |
|       |  |
|       |  |
|       |  |
|       |  |
|       |  |
|       |  |
|       |  |
|       |  |
|       |  |
|       |  |
|       |  |
|       |  |
|       |  |
|       |  |
|       |  |
|       |  |
|       |  |
|       |  |
|       |  |
|       |  |
|       |  |

## Notes

|          |  |                   |  |             |             |  |   |  |             |  |               |                  |             | ;           |            |  |
|----------|--|-------------------|--|-------------|-------------|--|---|--|-------------