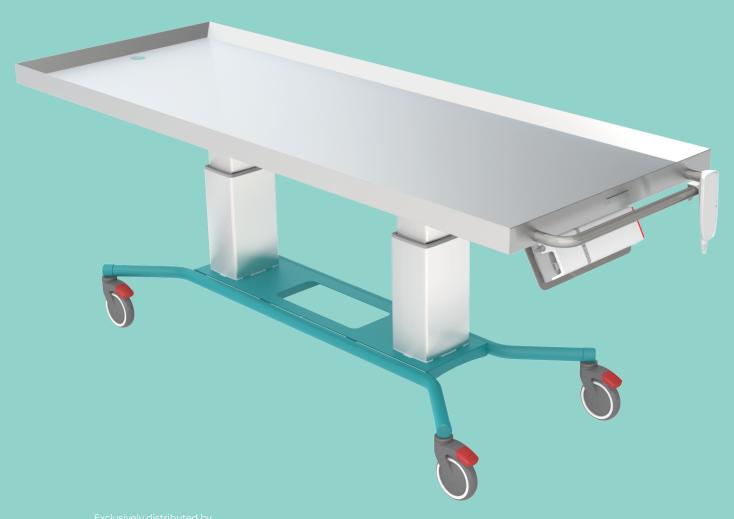

## **Autopsy Table - Mobile** 4H805

# 2090mm

- · 300kg SWL
- Dual actuators
- · 304 stainless steel top section
- Epoxy powder coated base frame
- · Electric high/low operation
- · Rechargeable battery pack · 125mm lockable castors
- · Concealment width 830mm with 660mm wide tray

- · Drain hole
- · Electric tilt function for easy drainage
- · Ergonomic base design
- · Zinc pre-treated epoxy powder coated base
- Wired handset
- · Custom widths available
- · Push handle

## Accessories Perforated Sheet (4H805PS) **Options** Concealment (4H805C)