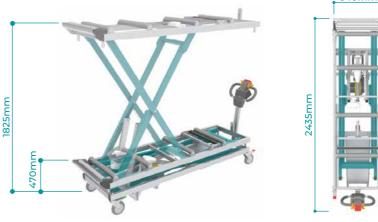

## **Autopsy Table - Mobile** 4H805

# 2090mm

- · 300kg SWL
- Dual actuators
- · 304 stainless steel top section
- Epoxy powder coated base frame
- · Electric high/low operation
- · Rechargeable battery pack · 125mm lockable castors
- · Concealment width 830mm with 660mm wide tray

- · Drain hole
- · Electric tilt function for easy drainage
- · Ergonomic base design
- · Zinc pre-treated epoxy powder coated base
- Wired handset
- · Custom widths available
- · Push handle