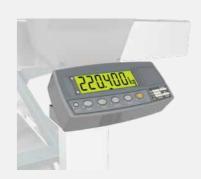

Tray Drive Roller (T)

Concealment Top (C)

Weigh Scale (W)

Deep Cycle Batteries (DB)

4H801DU - Drive Unit 4H801DUT - Tray Roller 4H801DUW - Weigh Scale 4H801DUTW - Tray Roller

4H801DUC - Concealment 4H801DUCW - Concealment and

**4H801DUTC** - Tray Roller and Concealment **4H801DUTCW -** Tray Roller, Concealment and Weigh Scale

500 Compatible