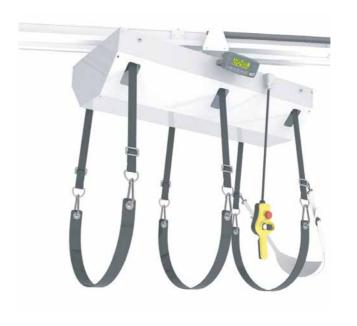

## **Ceiling Track Hoist** 4H837

- · 500kg SWL
- · Two speed Electric motor for high/low operation
- · H- (body) 300mm W- 1200mm D- 470mm
- · Lifting range 3000mm Max.
- · Ceiling track rail to be quoted separately POA