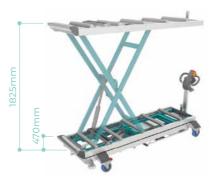

- · Variable speed Electric over hydraulic high/low operation
- · Dual purpose roller design for coffin and body trays
- · Heavy duty ball bearing rollers
- · Stainless steel top and bottom frame
- · Epoxy powder coated frame
- · Electric coffin/tray brake
- 150mm lockable castors
- · Variable speed drive unit
- · Retractable drive wheel
- · 2425mm long without Tray Drive Roller Only Compatible with 500 series systems
- · Compatible with all SOVA cadaver trays