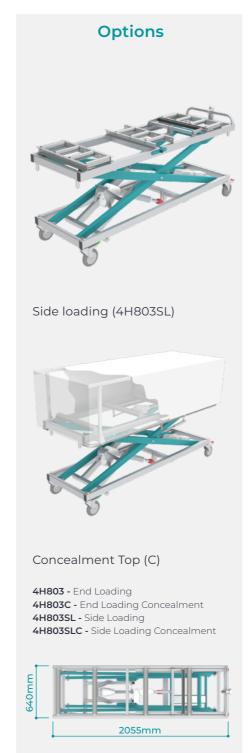

2 300 series storage system 3

**Options** 

Tray Drive Roller (T)

- · 300kg SWL
- · Handset high/low operation
- Heavy duty ball bearing rollers
- · Epoxy powder coated frame
- · Height adjustable push handle
- · Electric high/low operation
- · Removable rechargeable lithium battery pack
- · Electric Body tray and Coffin Brake
- · Electric Body Tray drain angle function
- · 150mm lockable castors
- · 2105mm long with body tray 1:10 ramp compatible
- · Concealment width 780mm
- · Only Compatible with 300 series systems

- · 300kg SWL
- · Rubber coated rollers Handset high/low operation
- · Heavy duty ball bearing rollers
- · Epoxy powder coated frame
- · Height adjustable push handle
- · Electric high/low operation
- · Removable rechargeable battery pack
- · Electric Body tray and Coffin Brake
- · Electric Body Tray drain angle function
- · 150mm lockable castors
- · 2105mm long with body tray
- · Variable speed drive unit
- · Retractable drive wheel
- · 2320mm length without Tray Drive Roller
- · Concealment width 780mm
- · Only Compatible with 300 series systems

Concealment Top (C)

Side Loading (SL)

4H803DU - End Loading

4H803DUC - End Loading Concealment

4H803DUSL - Side Loading

**4H803DUSLC -** Side Loading Concealment

**4H803DUT -** End Loading, Tray Roller 4H803DUCT - End Loading Concealment,