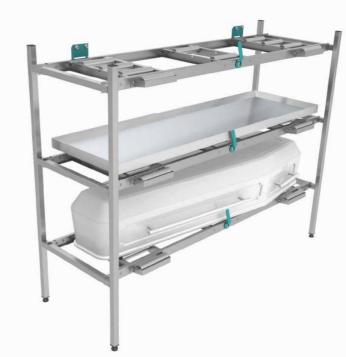

## 300 series storage system

## **Features**

- · Ideal for small to medium funeral homes
- · Stainless steel flat pack construction
- · Zinc treated ball bearing rollers
- · Fits cadaver trays, coffins and caskets
- · Front retainer bracket
- · Rubber bumpers at end stop
- · Manual or electric trolley drive options

Tray Roller

- Stainless Steel flat pack construction
- · Zinc treated ball bearing rollers
- · Adjustable leveling feet
- Fits cadaver trays, coffins and caskets
- · 5 full width rollers per tier
- · Front retainer bracket
- · Rubber bumpers at end stop
- Max weight up to 300kg\*
- Only Compatible with 300 series systems
- Compatible with 4H809 cadaver trays only

O/A Depth: 2110mi 4H823 / 4H823M

(Mobile)

O/A Depth: 2110mm

4H824 / 4H824M (Mobile)

4H824SL

4H823SL

- · Stainless Steel flat pack construction
- · Zinc treated ball bearing rollers
- · Adjustable leveling feet
- · Fits cadaver trays, coffins and caskets
- · 5 full width rollers per tier
- · Front retainer bracket
- · Rubber bumpers at end stop
- Max weight up to 300kg\*
- · Only Compatible with
- · 300 series systems
- · Compatible with 4H809 cadaver trays only