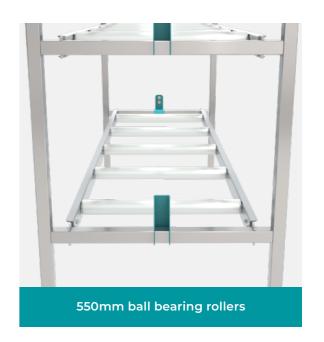

## **Features**

- · Ideal for small to medium funeral homes
- · Stainless steel flat pack construction
- · Zinc treated ball bearing rollers
- · Fits cadaver trays, coffins and caskets
- · Front retainer bracket
- · Rubber bumpers at end stop
- · Manual or electric trolley drive options

Tray Roller

- Stainless Steel flat pack construction
- · Zinc treated ball bearing rollers
- · Adjustable leveling feet
- Fits cadaver trays, coffins and caskets
- · 5 full width rollers per tier
- · Front retainer bracket
- · Rubber bumpers at end stop
- Max weight up to 300kg\*
- Only Compatible with 300 series systems
- Compatible with 4H809 cadaver trays only