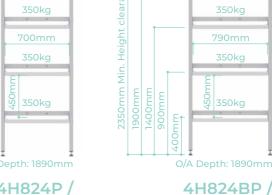

## Racking - 3 and 4 Tier Systems 4H823P and 4H824P

500 Compatible

- · Stainless Steel flat pack construction
- · Zinc treated ball bearing rollers
- · Adjustable leveling feet
- · Fits cadaver trays, coffins and caskets
- · 5 full width rollers per tier
- · Rubber bumpers at end stop

- · Max weight 500kg 3 tier and 350kg 4 tier
- · Built in side rails
- · 3 or 4 tier rack options
- · Only Compatible with 500 series systems
- · Compatible with all SOVA cadaver trays

500 Compatible

- · 304 stainless steel construction
- · Push pull handles
- · Angled sides allow for easy side transfer
- · Sub-frame for guided transferring
- $\boldsymbol{\cdot}$  Angled corners allow for easy cleaning and fluid removal

Cadaver Tray 4H823XBP and 4H811PD

- · Fully welded stainless steel top with impeccable finish
- · Optional drain hole with plug
- · Only Compatible with 500 series systems

4H823P / 4H823PM (Mobile)

4H823BP / 4H823BPM (Mobile)

4H824BPM (Mobile)

885mm (fixed)

925mm (mobile)

· Stainless Steel flat pack construction

- · Zinc treated ball bearing rollers
- · Adjustable leveling feet
- · Fits cadaver trays, coffins and caskets
- · 5 full width rollers per tier
- · Rubber bumpers at end stop

· Built in side rails

4H824PM (Mobile)

- · 3 or 4 tier rack options
- · Only Compatible with 500 series systems
- · Compatible with all SOVA cadaver trays

12 500 Series Storage System 500 Series Storage System 13