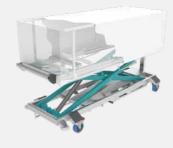

## **Autopsy Table - Mobile** 4H805

# 2090mm

- · 300kg SWL
- Dual actuators
- · 304 stainless steel top section
- Epoxy powder coated base frame
- · Electric high/low operation
- · Rechargeable battery pack · 125mm lockable castors
- · Concealment width 830mm with 660mm wide tray

- · Drain hole
- · Electric tilt function for easy drainage
- · Ergonomic base design
- · Zinc pre-treated epoxy powder coated base
- Wired handset
- · Custom widths available
- · Push handle

## Accessories Perforated Sheet (4H805PS) **Options** Concealment (4H805C)