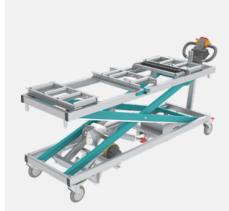

## **Autopsy Table - Mobile** 4H805

# 2090mm

- · 300kg SWL
- Dual actuators
- · 304 stainless steel top section
- Epoxy powder coated base frame
- · Electric high/low operation
- · Rechargeable battery pack · 125mm lockable castors
- · Concealment width 830mm with 660mm wide tray

- · Drain hole
- · Electric tilt function for easy drainage
- · Ergonomic base design
- · Zinc pre-treated epoxy powder coated base
- Wired handset
- · Custom widths available
- · Push handle