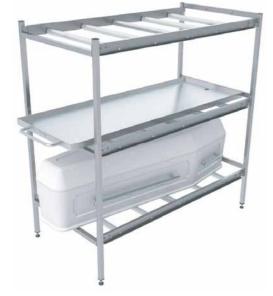

## Racking - 3 and 4 Tier Systems 4H823P and 4H824P

500 Compatible

- · Stainless Steel flat pack construction
- · Zinc treated ball bearing rollers
- · Adjustable leveling feet
- · Fits cadaver trays, coffins and caskets
- · 5 full width rollers per tier
- · Rubber bumpers at end stop

- · Max weight 500kg 3 tier and 350kg 4 tier
- · Built in side rails
- · 3 or 4 tier rack options
- · Only Compatible with 500 series systems
- · Compatible with all SOVA cadaver trays

500 Compatible

- · 304 stainless steel construction
- · Push pull handles
- · Angled sides allow for easy side transfer
- · Sub-frame for guided transferring
- $\boldsymbol{\cdot}$  Angled corners allow for easy cleaning and fluid removal