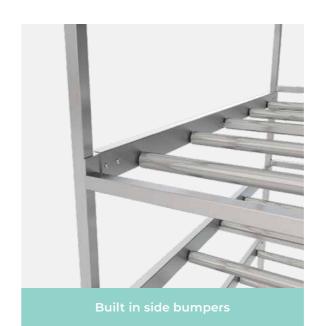

## **Features**

- Ideal for medium to large mortuaries
- Stainless steel flat pack construction
- · Full width zinc treated ball bearing rollers
- Fits cadaver trays, coffins and caskets
- · Rubber bumpers at end stop
- · Built in side bumpers
- · 350kg and 500kg capacity