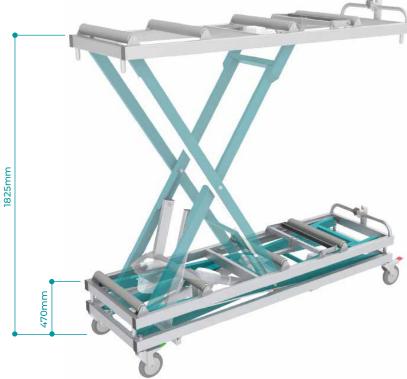

- · Variable speed Electric over hydraulic high/low operation
- · Dual purpose roller design for coffin and body trays
- · Heavy duty ball bearing rollers
- · Stainless steel top and bottom frame
- · Epoxy powder coated frame
- · Electric coffin/tray brake
- 150mm lockable castors
- · Variable speed drive unit
- · Retractable drive wheel
- · 2425mm long without Tray Drive Roller Only Compatible with 500 series systems
- · Compatible with all SOVA cadaver trays