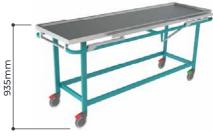

## **Autopsy Table - Mobile** 4H805

# 2090mm

- · 300kg SWL
- Dual actuators
- · 304 stainless steel top section
- Epoxy powder coated base frame
- · Electric high/low operation
- · Rechargeable battery pack · 125mm lockable castors
- · Concealment width 830mm with 660mm wide tray

- · Drain hole
- · Electric tilt function for easy drainage
- · Ergonomic base design
- · Zinc pre-treated epoxy powder coated base
- Wired handset
- · Custom widths available
- · Push handle