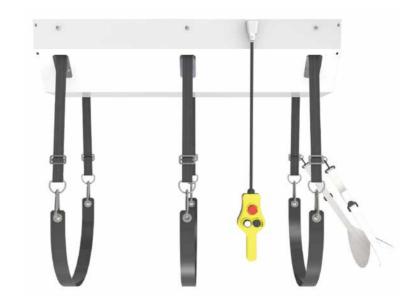

## **Ceiling Track Hoist** 4H837

- · 500kg SWL
- · Two speed Electric motor for high/low operation
- · H- (body) 300mm W- 1200mm D- 470mm
- · Lifting range 3000mm Max.
- · Ceiling track rail to be quoted separately POA