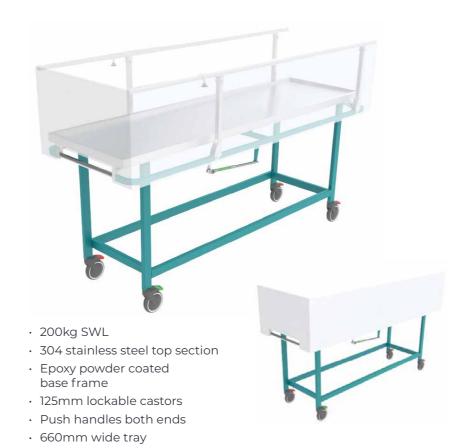

## **Autopsy Table - Mobile** 4H805

# 2090mm

- · 300kg SWL
- Dual actuators
- · 304 stainless steel top section
- Epoxy powder coated base frame
- · Electric high/low operation
- · Rechargeable battery pack · 125mm lockable castors
- · Concealment width 830mm with 660mm wide tray

- · Drain hole
- · Electric tilt function for easy drainage
- · Ergonomic base design
- · Zinc pre-treated epoxy powder coated base
- Wired handset
- · Custom widths available
- · Push handle

## Accessories Perforated Sheet (4H805PS) **Options** Concealment (4H805C)