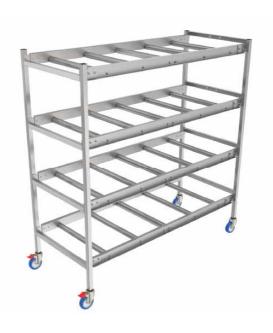

Tray Roller

- Stainless Steel flat pack construction
- · Zinc treated ball bearing rollers
- · Adjustable leveling feet
- Fits cadaver trays, coffins and caskets
- · 5 full width rollers per tier
- · Front retainer bracket
- · Rubber bumpers at end stop
- Max weight up to 300kg\*
- Only Compatible with 300 series systems
- Compatible with 4H809 cadaver trays only

O/A Depth: 2110mi 4H823 / 4H823M

(Mobile)

O/A Depth: 2110mm

4H824 / 4H824M (Mobile)

4H824SL

4H823SL

- · Stainless Steel flat pack construction
- · Zinc treated ball bearing rollers
- · Adjustable leveling feet
- · Fits cadaver trays, coffins and caskets
- · 5 full width rollers per tier
- · Front retainer bracket
- · Rubber bumpers at end stop
- Max weight up to 300kg\*
- · Only Compatible with
- · 300 series systems
- · Compatible with 4H809 cadaver trays only