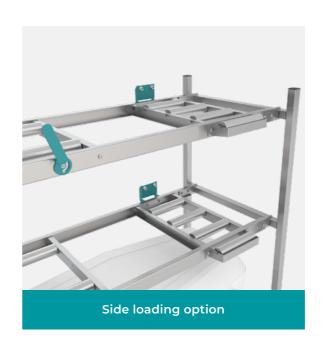

Concealment Top (C)

Side Loading (SL)

4H803DU - End Loading

4H803DUC - End Loading Concealment

4H803DUSL - Side Loading

**4H803DUSLC -** Side Loading Concealment

**4H803DUT -** End Loading, Tray Roller 4H803DUCT - End Loading Concealment,

## **Flexibility -** Oversized coffin across 2 bays

- · 350kg 200kg SWL depending on configuration
- Universal racking for coffins
- · Customisable layouts and tier openings
- · Multi width tiers to allow oversized coffins
- · Powdercoated mild steel construction
- · Zinc plated ball bearing rollers
- · Rear stopper
- · Compatible with 300 and 500 series systems