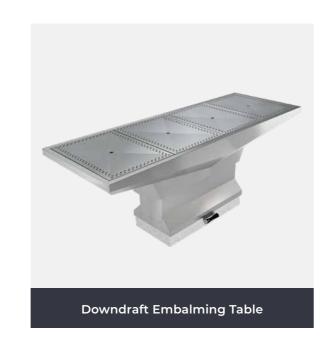

## **Autopsy Table - Mobile** 4H805

# 2090mm

- · 300kg SWL
- Dual actuators
- · 304 stainless steel top section
- Epoxy powder coated base frame
- · Electric high/low operation
- · Rechargeable battery pack · 125mm lockable castors
- · Concealment width 830mm with 660mm wide tray

- · Drain hole
- · Electric tilt function for easy drainage
- · Ergonomic base design
- · Zinc pre-treated epoxy powder coated base
- Wired handset
- · Custom widths available
- · Push handle

## Accessories Perforated Sheet (4H805PS) **Options** Concealment (4H805C)