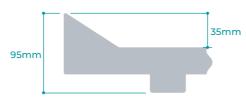

4H823M

(Mobile)



O/A Depth: 2110mm

4H824 / 4H824M (Mobile)









4H824SL

4H823SL

- · Stainless Steel flat pack construction
- · Zinc treated ball bearing rollers
- · Adjustable leveling feet
- · Fits cadaver trays, coffins and caskets
- · 5 full width rollers per tier
- · Front retainer bracket
- · Rubber bumpers at end stop
- Max weight up to 300kg\*
- · Only Compatible with
- · 300 series systems
- · Compatible with 4H809 cadaver trays only

300 series storage system

## Cadaver Tray 4H809



- · 300kg SWL
- · 304 stainless steel construction
- · Push/pull handle
- · Angled sides allow for easy side transfer
- · Sub-frame for strength
- · Angled corners allow for easy cleaning and fluid removal
- · Fully welded stainless steel top with impeccable finish

## **300** Compatible



Tray Profile



## Cadaver Tray - Side Loading 4H809SL



- · 300kg SWL
- · 304 stainless steel construction
- · Push/pull handle
- · Angled sides allow for easy side transfer
- · Sub-frame for strength
- · Angled corners allow for easy cleaning and fluid removal
- · Fully welded stainless steel top with impeccable finish

## **300** Compatible



Tray Profile





## 500 series storage system

## **Features**

- Ideal for medium to large mortuaries
- Stainless steel flat pack construction
- · Full width zinc treated ball bearing rollers
- Fits cadaver trays, coffins and caskets
- · Rubber bumpers at end stop
- · Built in side bumpers
- · 350kg and 500kg capacity









500 Series Storage System 9

ADD REMOVE **CONFIGURE** 

900mm - 1 bay bariatric 1500mm - 2 bay bariatric 1800mm - 2 b