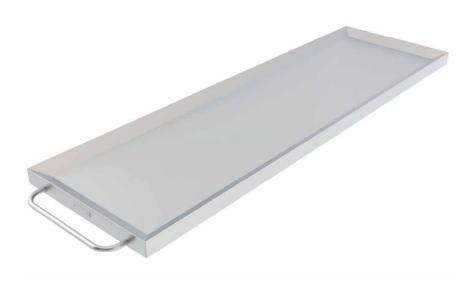

## Cadaver Tray 4H809

- · 300kg SWL
- · 304 stainless steel construction
- · Push/pull handle
- · Angled sides allow for easy side transfer
- · Sub-frame for strength
- · Angled corners allow for easy cleaning and fluid removal
- · Fully welded stainless steel top with impeccable finish

## Cadaver Tray - Side Loading 4H809SL

- · 300kg SWL
- · 304 stainless steel construction
- · Push/pull handle
- · Angled sides allow for easy side transfer
- · Sub-frame for strength
- · Angled corners allow for easy cleaning and fluid removal
- · Fully welded stainless steel top with impeccable finish