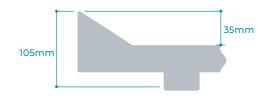

up to 300kg\*
- · Only Compatible with
- · 300 series systems
- · Compatible with 4H809 cadaver trays only

300 series storage system

## Cadaver Tray 4H809



- · 300kg SWL
- · 304 stainless steel construction
- · Push/pull handle
- · Angled sides allow for easy side transfer
- · Sub-frame for strength
- · Angled corners allow for easy cleaning and fluid removal
- · Fully welded stainless steel top with impeccable finish

## **300** Compatible



Tray Profile



## Cadaver Tray - Side Loading 4H809SL



- · 300kg SWL
- · 304 stainless steel construction
- · Push/pull handle
- · Angled sides allow for easy side transfer
- · Sub-frame for strength
- · Angled corners allow for easy cleaning and fluid removal
- · Fully welded stainless steel top with impeccable finish

## **300** Compatible



Tray Profile





## 500 series storage system

## **Features**

- Ideal for medium to large mortuaries
- Stainless steel flat pack construction
- · Full width zinc treated ball bearing rollers
- Fits cadaver trays, coffins and caskets
- · Rubber bumpers at end stop
- · Built in side bumpers
- · 350kg and 500kg capacity









500 Series Storage System 9

ADD REMOVE **CONFIGURE** 

900mm - 1 bay bariatric 1500mm - 2 bay bariatric 1800mm - 2 bay bariatric 2100mm - 3 bay bariatric

**500** Compatible





## 2400mm - 3 bay large bariatric O/A Depth: 1800mm

900mm - 1 bay bariatric 1800mm - 2 bay bariatric 2100mm - 3 bay bariatric 2400mm - 3 bay large bariatric

## **Flexibility -** Oversized coffin across 2 bays

- · 350kg 200kg SWL depending on configuration
- Universal racking for coff