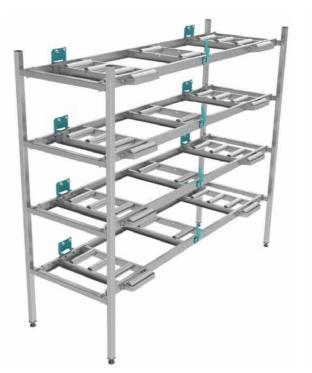

## 300 series storage system

## **Features**

- · Ideal for small to medium funeral homes
- · Stainless steel flat pack construction
- · Zinc treated ball bearing rollers
- · Fits cadaver trays, coffins and caskets
- · Front retainer bracket
- · Rubber bumpers at end stop
- · Manual or electric trolley drive options

Tray Roller

- Stainless Steel flat pack construction
- · Zinc treated ball bearing rollers
- · Adjustable leveling feet
- Fits cadaver trays, coffins and caskets
- · 5 full width rollers per tier
- · Front retainer bracket
- · Rubber bumpers at end stop
- Max weight up to 300kg\*
- Only Compatible with 300 series systems
- Compatible with 4H809 cadaver trays only

O/A Depth: 2110mi 4H823 / 4H823M

(Mobile)

O/A Depth: 2110mm

4H824 / 4H824M (Mobile)

4H824SL

4H823SL

- · Stainless Steel flat pack construction
- · Zinc treated ball bearing rollers
- · Adjustable leveling feet
- · Fits cadaver trays, coffins and caskets
- · 5 full width rollers per tier
- · Front retainer bracket
- · Rubber bumpers at end stop
- Max weight up to 300kg\*
- · Only Compatible with
- · 300 series systems
- · Compatible with 4H809 cadaver trays only