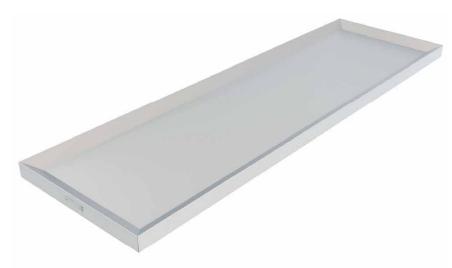

## Cadaver Tray 4H809

- · 300kg SWL
- · 304 stainless steel construction
- · Push/pull handle
- · Angled sides allow for easy side transfer
- · Sub-frame for strength
- · Angled corners allow for easy cleaning and fluid removal
- · Fully welded stainless steel top with impeccable finish

## Cadaver Tray - Side Loading 4H809SL

- · 300kg SWL
- · 304 stainless steel construction
- · Push/pull handle
- · Angled sides allow for easy side transfer
- · Sub-frame for strength
- · Angled corners allow for easy cleaning and fluid removal
- · Fully welded stainless steel top with impeccable finish