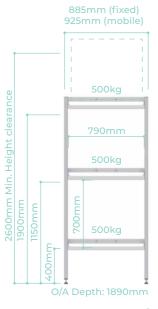

## Racking - 3 and 4 Tier Systems 4H823P and 4H824P

500 Compatible

- · Stainless Steel flat pack construction
- · Zinc treated ball bearing rollers
- · Adjustable leveling feet
- · Fits cadaver trays, coffins and caskets
- · 5 full width rollers per tier
- · Rubber bumpers at end stop

- · Max weight 500kg 3 tier and 350kg 4 tier
- · Built in side rails
- · 3 or 4 tier rack options
- · Only Compatible with 500 series systems
- · Compatible with all SOVA cadaver trays

500 Compatible

- · 304 stainless steel construction
- · Push pull handles
- · Angled sides allow for easy side transfer
- · Sub-frame for guided transferring
- $\boldsymbol{\cdot}$  Angled corners allow for easy cleaning and fluid removal

Cadaver Tray 4H823XBP and 4H811PD

- · Fully welded stainless steel top with impeccable finish
- · Optional drain hole with plug
- · Only Compatible with 500 series systems

4H823P / 4H823PM (Mobile)

4H823BP / 4H823BPM (Mobile)

4H824BPM (Mobile)

885mm (fixed)

925mm (mobile)

· Stainless Steel flat pack construction

- · Zinc treated ball bearing rollers
- · Adjustable leveling feet
- · Fits cadaver trays, coffins and caskets
- · 5 full width rollers per tier
- · Rubber bumpers at end stop

· Built in side rails

4H824PM (Mobile)

- · 3 or 4 tier rack options
- · Only Compatible with 500 series systems
- · Compatible with all SOVA cadaver trays

12 500 Series Storage System 500 Series Storage System 13