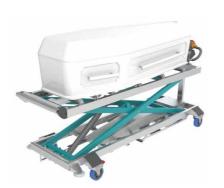

## **Autopsy Table - Mobile** 4H805

# 2090mm

- · 300kg SWL
- Dual actuators
- · 304 stainless steel top section
- Epoxy powder coated base frame
- · Electric high/low operation
- · Rechargeable battery pack · 125mm lockable castors
- · Concealment width 830mm with 660mm wide tray

- · Drain hole
- · Electric tilt function for easy drainage
- · Ergonomic base design
- · Zinc pre-treated epoxy powder coated base
- Wired handset
- · Custom widths available
- · Push handle

## Accessories Perforated Sheet (4H805PS) **Options** Concealment (4H805C)