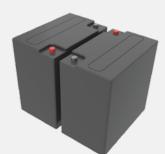

- · Variable speed Electric over hydraulic high/low operation
- · Dual purpose roller design for coffin and body trays
- · Heavy duty ball bearing rollers
- · Stainless steel top and bottom frame
- · Epoxy powder coated frame
- · Electric coffin/tray brake
- 150mm lockable castors
- · Variable speed drive unit
- · Retractable drive wheel
- · 2425mm long without Tray Drive Roller Only Compatible with 500 series systems
- · Compatible with all SOVA cadaver trays