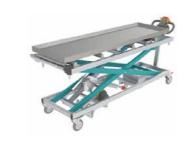

## **Autopsy Table - Mobile** 4H805

# 2090mm

- · 300kg SWL
- Dual actuators
- · 304 stainless steel top section
- Epoxy powder coated base frame
- · Electric high/low operation
- · Rechargeable battery pack · 125mm lockable castors
- · Concealment width 830mm with 660mm wide tray

- · Drain hole
- · Electric tilt function for easy drainage
- · Ergonomic base design
- · Zinc pre-treated epoxy powder coated base
- Wired handset
- · Custom widths available
- · Push handle