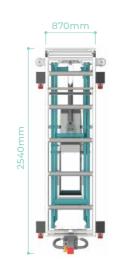

## 300 series storage system

## **Features**

- · Ideal for small to medium funeral homes
- · Stainless steel flat pack construction
- · Zinc treated ball bearing rollers
- · Fits cadaver trays, coffins and caskets
- · Front retainer bracket
- · Rubber bumpers at end stop
- · Manual or electric trolley drive options

2 300 series storage system 3

**Options** 

Tray Drive Roller (T)

- · 300kg SWL
- · Handset high/low operation
- Heavy duty ball bearing rollers
- · Epoxy powder coated frame
- · Height adjustable push handle
- · Electric high/low operation
- · Removable rechargeable lithium battery pack
- · Electric Body tray and Coffin Brake
- · Electric Body Tray drain angle function
- · 150mm lockable castors
- · 2105mm long with body tray 1:10 ramp compatible
- · Concealment width 780mm
- · Only Compatible with 300 series systems

- · 300kg SWL
- · Rubber coated rollers Handset high/low operation
- · Heavy duty ball bearing rollers
- · Epoxy powder coated frame
- · Height adjustable push handle
- · Electric high/low operation
- · Removable rechargeable battery pack
- · Electric Body tray and Coffin Brake
- · Electric Body Tray drain angle function
- · 150mm lockable castors
- · 2105mm long with body tray
- · Variable speed drive unit
- · Retractable drive wheel
- · 2320mm length without Tray Drive Roller
- · Concealment width 780mm
- · Only Compatible with 300 series systems

Tray Roller

- Stainless Steel flat pack construction
- · Zinc treated ball bearing rollers
- · Adjustable leveling feet
- Fits cadaver trays, coffins and caskets
- · 5 full width rollers per tier
- · Front retainer bracket
- · Rubber bumpers at end stop
- Max weight up to 300kg\*
- Only Compatible with 300 series systems
- Compatible with 4H809 cadaver trays only