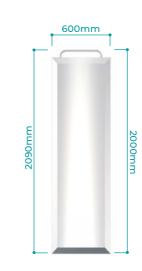

## **Autopsy Table - Mobile** 4H805

# 2090mm

- · 300kg SWL
- Dual actuators
- · 304 stainless steel top section
- Epoxy powder coated base frame
- · Electric high/low operation
- · Rechargeable battery pack · 125mm lockable castors
- · Concealment width 830mm with 660mm wide tray

- · Drain hole
- · Electric tilt function for easy drainage
- · Ergonomic base design
- · Zinc pre-treated epoxy powder coated base
- Wired handset
- · Custom widths available
- · Push handle