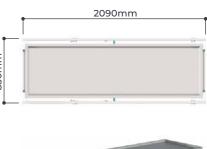

## **Autopsy Table - Mobile** 4H805

# 2090mm

- · 300kg SWL
- Dual actuators
- · 304 stainless steel top section
- Epoxy powder coated base frame
- · Electric high/low operation
- · Rechargeable battery pack · 125mm lockable castors
- · Concealment width 830mm with 660mm wide tray

- · Drain hole
- · Electric tilt function for easy drainage
- · Ergonomic base design
- · Zinc pre-treated epoxy powder coated base
- Wired handset
- · Custom widths available
- · Push handle