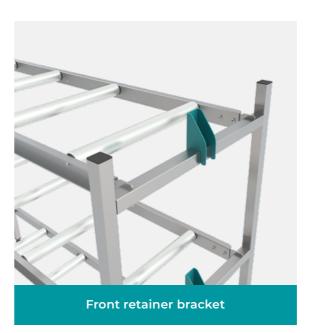

## **Features**

- · Ideal for small to medium funeral homes
- · Stainless steel flat pack construction
- · Zinc treated ball bearing rollers
- · Fits cadaver trays, coffins and caskets
- · Front retainer bracket
- · Rubber bumpers at end stop
- · Manual or electric trolley drive options

Tray Roller

- Stainless Steel flat pack construction
- · Zinc treated ball bearing rollers
- · Adjustable leveling feet
- Fits cadaver trays, coffins and caskets
- · 5 full width rollers per tier
- · Front retainer bracket
- · Rubber bumpers at end stop
- Max weight up to 300kg\*
- Only Compatible with 300 series systems
- Compatible with 4H809 cadaver trays only