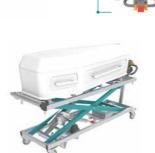

## **Autopsy Table - Mobile** 4H805

# 2090mm

- · 300kg SWL
- Dual actuators
- · 304 stainless steel top section
- Epoxy powder coated base frame
- · Electric high/low operation
- · Rechargeable battery pack · 125mm lockable castors
- · Concealment width 830mm with 660mm wide tray

- · Drain hole
- · Electric tilt function for easy drainage
- · Ergonomic base design
- · Zinc pre-treated epoxy powder coated base
- Wired handset
- · Custom widths available
- · Push handle