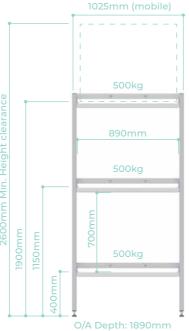

## Racking - 3 and 4 Tier Systems 4H823P and 4H824P

500 Compatible

- · Stainless Steel flat pack construction
- · Zinc treated ball bearing rollers
- · Adjustable leveling feet
- · Fits cadaver trays, coffins and caskets
- · 5 full width rollers per tier
- · Rubber bumpers at end stop

- · Max weight 500kg 3 tier and 350kg 4 tier
- · Built in side rails
- · 3 or 4 tier rack options
- · Only Compatible with 500 series systems
- · Compatible with all SOVA cadaver trays

500 Compatible

- · 304 stainless steel construction
- · Push pull handles
- · Angled sides allow for easy side transfer
- · Sub-frame for guided transferring
- $\boldsymbol{\cdot}$  Angled corners allow for easy cleaning and fluid removal