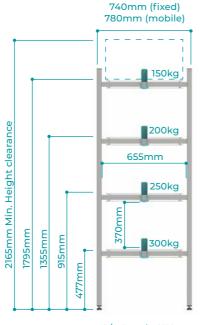

## 300 series storage system

## **Features**

- · Ideal for small to medium funeral homes
- · Stainless steel flat pack construction
- · Zinc treated ball bearing rollers
- · Fits cadaver trays, coffins and caskets
- · Front retainer bracket
- · Rubber bumpers at end stop
- · Manual or electric trolley drive options

2 300 series storage system 3

**Options** 

Tray Drive Roller (T)

- · 300kg SWL
- · Handset high/low operation
- Heavy duty ball bearing rollers
- · Epoxy powder coated frame
- · Height adjustable push handle
- · Electric high/low operation
- · Removable rechargeable lithium battery pack
- · Electric Body tray and Coffin Brake
- · Electric Body Tray drain angle function
- · 150mm lockable castors
- · 2105mm long with body tray 1:10 ramp compatible
- · Concealment width 780mm
- · Only Compatible with 300 series systems

- · 300kg SWL
- · Rubber coated rollers Handset high/low operation
- · Heavy duty ball bearing rollers
- · Epoxy powder coated frame
- · Height adjustable push handle
- · Electric high/low operation
- · Removable rechargeable battery pack
- · Electric Body tray and Coffin Brake
- · Electric Body Tray drain angle function
- · 150mm lockable castors
- · 2105mm long with body tray
- · Variable speed drive unit
- · Retractable drive wheel
- · 2320mm length without Tray Drive Roller
- · Concealment width 780mm
- · Only Compatible with 300 series systems

Concealment Top (C)

Side Loading (SL)

4H803DU - End Loading

4H803DUC - End Loading Concealment

4H803DUSL - Side Loading

**4H803DUSLC -** Side Loading Concealment

**4H803DUT -** End Loading, Tray Roller 4H803DUCT - End Loading Concealment,

Tray Roller

- Stainless Steel flat pack construction
- · Zinc treated ball bearing rollers
- · Adjustable leveling feet
- Fits cadaver trays, coffins and caskets
- · 5 full width rollers per tier
- · Front retainer bracket
- · Rubber bumpers at end stop
- Max weight up to 300kg\*
- Only Compatible with 300 series systems
- Compatible with 4H809 cadaver trays only

O/A Depth: 2110mi 4H823 / 4H823M

(Mobile)

O/A Depth: 2110mm

4H824 / 4H824M (Mobile)

4H824SL

4H823SL

- · Stainless Steel flat pack construction
- · Zinc treated ball bearing rollers
- · Adjustable leveling feet
- · Fits cadaver trays, coffins and caskets
- · 5 full width rollers per tier
- · Front retainer bracket
- · Rubber bumpers at end stop
- Max weight up to 300kg\*
- · Only Compatible with
- · 300 series systems
- · Compatible with 4H809 cadaver trays only