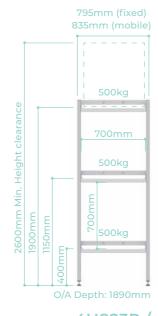

Tray Roller

- Stainless Steel flat pack construction
- · Zinc treated ball bearing rollers
- · Adjustable leveling feet
- Fits cadaver trays, coffins and caskets
- · 5 full width rollers per tier
- · Front retainer bracket
- · Rubber bumpers at end stop
- Max weight up to 300kg\*
- Only Compatible with 300 series systems
- Compatible with 4H809 cadaver trays only

O/A Depth: 2110mi 4H823 / 4H823M

(Mobile)

O/A Depth: 2110mm

4H824 / 4H824M (Mobile)

4H824SL

4H823SL

- · Stainless Steel flat pack construction
- · Zinc treated ball bearing rollers
- · Adjustable leveling feet
- · Fits cadaver trays, coffins and caskets
- · 5 full width rollers per tier
- · Front retainer bracket
- · Rubber bumpers at end stop
- Max weight up to 300kg\*
- · Only Compatible with
- · 300 series systems
- · Compatible with 4H809 cadaver trays only