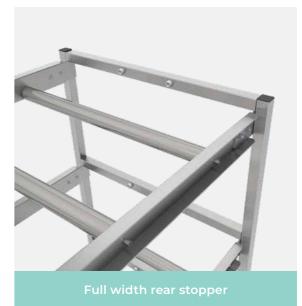

## **Flexibility -** Oversized coffin across 2 bays

- · 350kg 200kg SWL depending on configuration
- Universal racking for coffins
- · Customisable layouts and tier openings
- · Multi width tiers to allow oversized coffins
- · Powdercoated mild steel construction
- · Zinc plated ball bearing rollers
- · Rear stopper
- · Compatible with 300 and 500 series systems