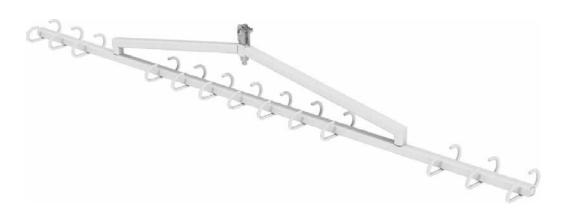

## **Mortuary Spreader Bar** 4H832

- · 360 kg SWL
- · Multiple hook positions- 13 in total
- · Simple and fast attachment
- · Epoxy powder coat finish
- · Central hanging pivot point
- · Mild steel heavy wall tubular frame
- · Suitable for use with ceiling mounted lift systems and floor hoists