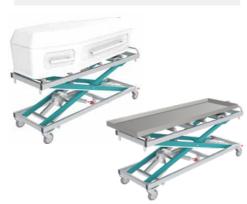

## **Autopsy Table - Mobile** 4H805

# 2090mm

- · 300kg SWL
- Dual actuators
- · 304 stainless steel top section
- Epoxy powder coated base frame
- · Electric high/low operation
- · Rechargeable battery pack · 125mm lockable castors
- · Concealment width 830mm with 660mm wide tray

- · Drain hole
- · Electric tilt function for easy drainage
- · Ergonomic base design
- · Zinc pre-treated epoxy powder coated base
- Wired handset
- · Custom widths available
- · Push handle

## Accessories Perforated Sheet (4H805PS) **Options** Concealment (4H805C)