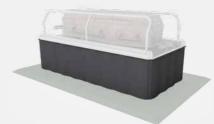

## Grave Surround (4H891)

- · Light weight aluminum surround to prevent cave-ins
- · Stable walkable nonslip surface · Lowering System