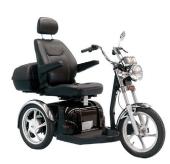

**\$5,499** SAVE \$880

**SCT670540** Red SWL 159kg

**ENQUIRE INSTORE** 

**SPORTRIDER** XL3

**\$8,499** SAVE \$960

SCT670585 Black SWL 181kg

VIEW ONLINE

RANGERIDER MAXI