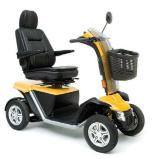

**\$5,499** SAVE \$880

**SCT670540** Red SWL 159kg

**ENQUIRE INSTORE** 

**SPORTRIDER** XL3

**\$8,499** SAVE \$960

SCT670585 Black SWL 181kg

VIEW ONLINE

RANGERIDER MAXI