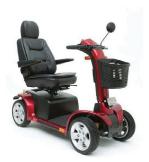

**PATHRIDER** 140 XL

WITH REAR BAG + CANE HOLDER

**\$5,999** SAVE \$600

**SCT670576** Red **SCT670577** Silver **SCT670578** Yellow SWL 181kg

VIEW ONLINE

**VIEW ONLINE** 

CELEBRITY DX XL

WITH REAR BAG + CANE HOLDER