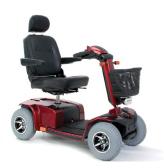

**\$4,199** SAVE \$750

**SCT670571** Red **SCT670575** Yellow SWL 159kg

VIEW ONLINE

PATHRIDER 130 XL

WITH REAR BAG + CANE HOLDER

**\$4,999** SAVE \$720

**SCT670572** Red SWL 159kg

VIEW ONLINE