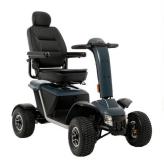

WITH REAR BAG + CANE HOLDER

**\$9,999** SAVE \$1,550 **SCT670581** Stone Grey

SWL 159kg
VIEW ONLINE

**iGO** FOLDING POWER CHAIR

**\$3.999** SAVE \$300

**PWS654180** Carbon Fibre SWL 135kg

VIEW ONLINE

1300 133 120 | aidacare.com.au