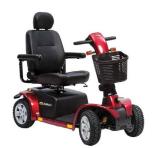

**\$4,199** SAVE \$750

**SCT670571** Red **SCT670575** Yellow SWL 159kg

VIEW ONLINE

PATHRIDER 130 XL

WITH REAR BAG + CANE HOLDER

**\$4,999** SAVE \$720

**SCT670572** Red SWL 159kg

VIEW ONLINE