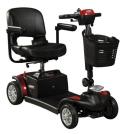

PATHRIDER 10

WITH REAR BAG + CANE HOLDER

**\$2,799** SAVE \$500

**SCT670615** Blue SWL 159kg

VIEW ONLINE

PATHRIDER 10 DX

WITH REAR BAG + CANE HOLDER

**\$3,299** SAVE \$550