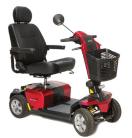

**\$5,499** SAVE \$880

**SCT670540** Red SWL 159kg

**ENQUIRE INSTORE** 

**SPORTRIDER** XL3

**\$8,499** SAVE \$960

SCT670585 Black SWL 181kg

VIEW ONLINE

RANGERIDER MAXI