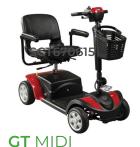

## SCOOT-TASTIC PRIDE SALE

SONIC PULL-APART

**\$1,299** SAVE \$460

**SCT670665** Red SWL 136kg

VIEW ONLINE

**\$1,999** SAVE \$640

**SCT670670** Red SWL 159kg

VIEW ONLINE