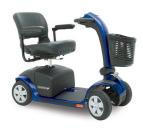

SCT670620 Blue SWL 159kg

**VIEW ONLINE** 

VICTORY 10 LX

WITH REAR BAG + CANE HOLDER

**\$3,599** SAVE \$1,020

**SCT670640** Red SWL 181kg

**PURSUIT** 130 XL

WITH REAR BAG + CANE HOLDER