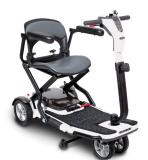

GOGO BOOT PULL-APART

**\$1,199** SAVE \$670

**SCT670613** Red SWL 118kg

VIEW ONLINE

GOGO LX4 PULL-APART

**\$2,099** SAVE \$380

**SCT670612** Red SWL 136kg

VIEW ONLINE