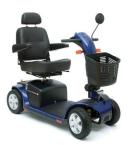

SCT670620 Blue SWL 159kg

**VIEW ONLINE** 

VICTORY 10 LX

WITH REAR BAG + CANE HOLDER

**\$3,599** SAVE \$1,020

**SCT670640** Red SWL 181kg

**PURSUIT** 130 XL

WITH REAR BAG + CANE HOLDER