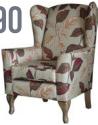

#### HARMONY ARMCHAIR

\$640

**DORSET ARMCHAIR** 

\$660

**JORDAN LOUNGE CHAIR** 

\$1,890

**JORDAN 2 SEATER CHAIR** 

\$2,190