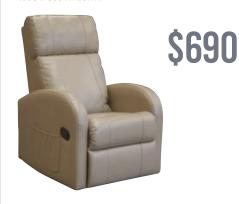

# ATAMA



## MARCH / APRIL

\*Offer expires 31/4/21

### **ASCENT POWER MOBILE LIFT RECLINER**

1140 X 930 X 520MM



\$2,390

- DUAL ACTION RECLINE AND LIFT
- REAR PUSH HANDLE
- PRESSURE CARE SEATING SURFACE
- RECLINES FLAT



#### **OPTIONAL ACCESSORIES**



Slipper Tray



\$190



Rechargeable Battery Lasts 4 Weeks

\$190

#### **EDEN LIFT RECLINER**

1140 X 850 X 820MM



\$1,990

#### PRIME MANUAL RECLINER

1080 X 880 X 720MM



#### **COVENTRY ARMCHAIR**

550 X 560 X 840MM - ALUMINIUM FRAME



\$355

### **JENARY ARMCHAIR**

600 X 580 X 950MM - ALUMINIUM FRAME



#### DANCIA ARMCHAIR

570 X 550 X 910MM

Choice of fabric/upholstery



#### **FLORENCE ARMCHAIR**

540 X 600 X 860MM

Choice of fabric/upholstery



#### **REGINA R ARMCHAIR**

550 X 560 X 860MM

Choice OF FABRIC/UPHOLSTERY



Please contact us to hear about our bulk order discounts and delivery services!



# furniture



# MARCH / APRIL

\*Offer expires 31/4/21

## **ALLY DINING TABLE**

1000 X 1000 SQUARE

\$640



Available in woodgrain finish or melamine top

#### PENICHE TABLE RANGE

1000 X 1000 SQUARE 1600 X 1000 RECTANGLE

\$890

1000 X 1000

1600 X 1000



**500 X 500 ROUND COFFEE TABLE** 500 X 600 ROUND COFFEE TABLE

\$590 500 X 500

500 X 6