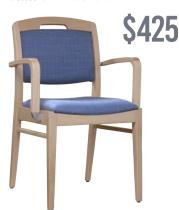

AMA



## MARCH / APRIL

\*Offer expires 31/4/21

### **ASCENT POWER MOBILE LIFT RECLINER**

1140 X 930 X 520MM



\$2,390

- DUAL ACTION RECLINE AND LIFT
- REAR PUSH HANDLE
- PRESSURE CARE SEATING SURFACE
- RECLINES FLAT



#### **OPTIONAL ACCESSORIES**



Slipper Tray



\$190



Rechargeable Battery Lasts 4 Weeks

\$190

#### **EDEN LIFT RECLINER**

1140 X 850 X 820MM



\$1,990

#### PRIME MANUAL RECLINER

1080 X 880 X 720MM



#### **COVENTRY ARMCHAIR**

550 X 560 X 840MM - ALUMINIUM FRAME



\$355

### **JENARY ARMCHAIR**

600 X 580 X 950MM - ALUMINIUM FRAME



#### DANCIA ARMCHAIR

570 X 550 X 910MM

Choice of fabric/upholstery



#### **FLORENCE ARMCHAIR**

540 X 600 X 860MM

Choice of fabric/upholstery



#### **REGINA R ARMCHAIR**

550 X 560 X 860MM

Choice OF FABRIC/UPHOLSTERY



Please contact us to hear about our bulk order discounts and delivery services!



# furniture



# MARCH / APRIL

\*Offer expires 31/4/21

## **ALLY DINING TABLE**

1000 X 1000 SQUARE

\$640



Available in woodgrain finish or melamine top

#### PENICHE TABLE RANGE

1000 X 1000 SQUARE 1600 X 1000 RECTANGLE

\$890

1000 X 1000

1600 X 1000



**500 X 500 ROUND COFFEE TABLE** 500 X 600 ROUND COFFEE TABLE

\$590 500 X 500

500 X 600



#### **LILY TABLE RANGE**

900 X 900 SQUARE DINING TABLE 1200 X 900 RECTANGLE DINING TABLE

\$540



**500 X 550 ROUND COFFEE TABLE** 500 X 450 ROUND COFFEE TABLE **500 X 450 SQUARE COFFEE TABLE** 

\$390



#### HARMONY ARMCHAIR

\$640



**DORSET ARMCHAIR** 

\$660



**JORDAN LOUNGE CHAIR** 

\$1,890



**JORDAN 2 SEATER CHAIR** 

\$2,190



**KEW LOUNGE