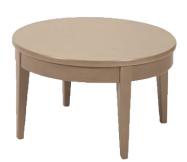

#### PENICHE TABLE RANGE

1000 X 1000 SQUARE 1600 X 1000 RECTANGLE

\$890

1000 X 1000

1600 X 1000

**500 X 500 ROUND COFFEE TABLE** 500 X 600 ROUND COFFEE TABLE

\$590 500 X 500

500 X 600