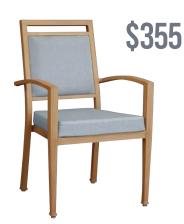

# ATAMA



## MARCH / APRIL

\*Offer expires 31/4/21

### **ASCENT POWER MOBILE LIFT RECLINER**

1140 X 930 X 520MM



\$2,390

- DUAL ACTION RECLINE AND LIFT
- REAR PUSH HANDLE
- PRESSURE CARE SEATING SURFACE
- RECLINES FLAT



#### **OPTIONAL ACCESSORIES**



Slipper Tray



\$190



Rechargeable Battery Lasts 4 Weeks

\$190

#### **EDEN LIFT RECLINER**

1140 X 850 X 820MM



\$1,990

#### PRIME MANUAL RECLINER

1080 X 880 X 720MM



#### **COVENTRY ARMCHAIR**

550 X 560 X 840MM - ALUMINIUM FRAME



\$355

### **JENARY ARMCHAIR**

600 X 580 X 950MM - ALUMINIUM FRAME



#### DANCIA ARMCHAIR

570 X 550 X 910MM

Choice of fabric/upholstery



#### **FLORENCE ARMCHAIR**

540 X 600 X 860MM

Choice of fabric/upholstery



#### **REGINA R ARMCHAIR**

550 X 560 X 860MM

Choice OF FABRIC/UPHOLSTERY



Please contact us to hear about our bulk order discounts and delivery services!



# furniture



# MARCH / APRIL

\*Offer expires 31/4/21

## **ALLY DINING TABLE**

1000 X 1000 SQUARE

\$640



Available in woodgrain finish or melamine top

#### PENICHE TABLE RANGE

1000 X 1000 SQUARE 1600 X 1000 RECTANGLE

\$890

1000 X 1000

1600 X 1000



**500 X 500 ROUND COFFEE TABLE** 500 X 600 ROUND COFFEE TABLE

\$590 500 X 500

500 X 600



#### **LILY TABLE RANGE**

900 X 900 SQUARE DINING TABLE 1200 X 900 RECTANGLE DINING TABLE

\$540



**500 X 550 ROUND COFFEE TABLE*