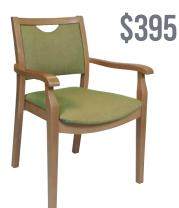

#### HARMONY ARMCHAIR

\$640

**DORSET ARMCHAIR** 

\$660

**JORDAN LOUNGE CHAIR** 

\$1,890

**JORDAN 2 SEATER CHAIR** 

\$2,190