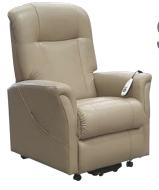

### **ASCENT POWER MOBILE LIFT RECLINER**

1140 X 930 X 520MM

\$2,390

- DUAL ACTION RECLINE AND LIFT
- REAR PUSH HANDLE
- PRESSURE CARE SEATING SURFACE
- RECLINES FLAT