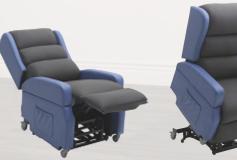

### **ASCENT POWER MOBILE LIFT RECLINER**

1140 X 930 X 520MM

\$2,390

- DUAL ACTION RECLINE AND LIFT
- REAR PUSH HANDLE
- PRESSURE CARE SEATING SURFACE
- RECLINES FLAT