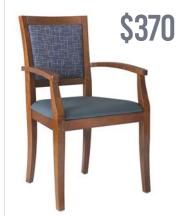

#### HARMONY ARMCHAIR

\$640

**DORSET ARMCHAIR** 

\$660

**JORDAN LOUNGE CHAIR** 

\$1,890

**JORDAN 2 SEATER CHAIR** 

\$2,190