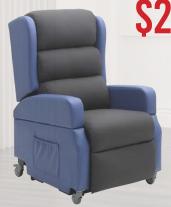

### **ASCENT POWER MOBILE LIFT RECLINER**

1140 X 930 X 520MM

\$2,390

- DUAL ACTION RECLINE AND LIFT
- REAR PUSH HANDLE
- PRESSURE CARE SEATING SURFACE
- RECLINES FLAT