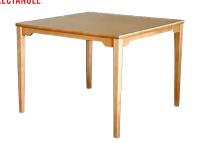

#### **LILY TABLE RANGE**

900 X 900 SQUARE DINING TABLE 1200 X 900 RECTANGLE DINING TABLE

\$540

**500 X 550 ROUND COFFEE TABLE** 500 X 450 ROUND COFFEE TABLE **500 X 450 SQUARE COFFEE TABLE** 

\$390