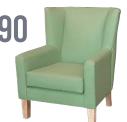

#### HARMONY ARMCHAIR

\$640

**DORSET ARMCHAIR** 

\$660

**JORDAN LOUNGE CHAIR** 

\$1,890

**JORDAN 2 SEATER CHAIR** 

\$2,190