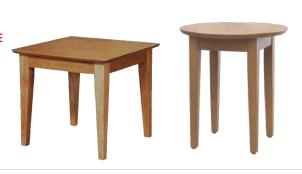

#### **LILY TABLE RANGE**

900 X 900 SQUARE DINING TABLE 1200 X 900 RECTANGLE DINING TABLE

\$540

**500 X 550 ROUND COFFEE TABLE** 500 X 450 ROUND COFFEE TABLE **500 X 450 SQUARE COFFEE TABLE** 

\$390