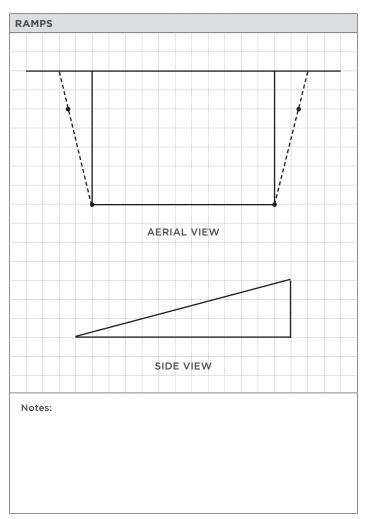

## HOME MODIFICATION ASSESSMENT QUOTE FORM

| N | AIGACARE EQUIPMENT |
|---|--------------------|
|   |                    |

| DATE:                                                                | /                        | /           |  |                             |  |  |  |
|----------------------------------------------------------------------|--------------------------|-------------|--|-----------------------------|--|--|--|
| CLIENT DETAILS                                                       |                          |             |  | HEALTH PROFESSIONAL         |  |  |  |
| Full Name:                                                           |                          |             |  | Full Name:                  |  |  |  |
| DOB:                                                                 | DOB: Gender: Male Female |             |  | Phone: ( )                  |  |  |  |
| Phone: ( )                                                           |                          |             |  | Email:                      |  |  |  |
| Email:                                                               |                          |             |  | Address:                    |  |  |  |
| Address:                                                             |                          |             |  | City/Town: State: Postcode: |  |  |  |
| City/Town: State: Postcode:                                          |                          |             |  | Facility/Practice Name:     |  |  |  |
| Locat                                                                |                          |             |  |                             |  |  |  |
|                                                                      |                          |             |  |                             |  |  |  |
| FUNDING                                                              |                          |             |  |                             |  |  |  |
| Select One: NDIS (Fill Below) TAC HOME CARE PACKAGE SWEP DVA PRIVATE |                          |             |  |                             |  |  |  |
| NDIS                                                                 | Participant Number:      |             |  | Planner:                    |  |  |  |
| 11010                                                                | COS Agency:              |             |  | COS Coordinator Name:       |  |  |  |
|                                                                      |                          |             |  |                             |  |  |  |
| MODIFICATION REQUEST                                                 |                          |             |  | NOTES/COMMENTS:             |  |  |  |
| Basic                                                                | Grab Rails : 300mm       | 450mm 600mm |  |                             |  |  |  |
| Hand                                                                 | Held Shower              |             |  |                             |  |  |  |
| Basic Free Standing Bannister Rails                                  |                          |             |  |                             |  |  |  |
| Magnetic Door Catches                                                |                          |             |  |                             |  |  |  |
| Removal of shower screen doors and replace with                      |                          |             |  |                             |  |  |  |
| shower curtains  Merbau Lined Platform Step                          |                          |             |  |                             |  |  |  |
|                                                                      |                          |             |  |                             |  |  |  |
| Threshold Rubber ramps and Rubber Shower Base Inserts                |                          |             |  |                             |  |  |  |
| Chair Raiser Platforms                                               |                          |             |  |                             |  |  |  |
| Weight Bearing Grab Rail                                             |                          |             |  |                             |  |  |  |
| Other:                                                               |                          |             |  |                             |  |  |  |
|                                                                      |                          |             |  |                             |  |  |  |
|                                                                      |                          |             |  |                             |  |  |  |
|                                                                      |                          |             |  |                             |  |  |  |
|                                                                      |                          |             |  |                             |  |  |  |
|                                                                      |                          |             |  |                             |  |  |  |
|                                                                      |                          |             |  |                             |  |  |  |