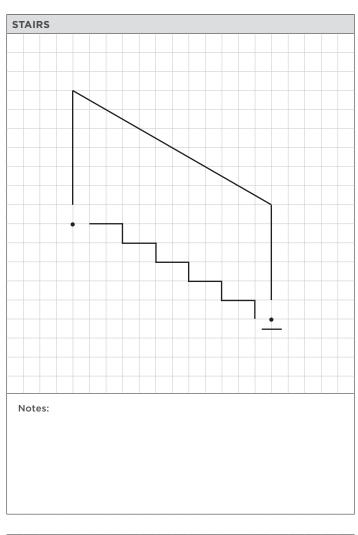

## HOME MODIFICATION ASSESSMENT QUOTE FORM

| N | AIGACARE EQUIPMENT |
|---|--------------------|
|   |                    |

| DATE:                                                                | /                        | /           |  |                             |  |  |  |
|----------------------------------------------------------------------|--------------------------|-------------|--|-----------------------------|--|--|--|
| CLIENT DETAILS                                                       |                          |             |  | HEALTH PROFESSIONAL         |  |  |  |
| Full Name:                                                           |                          |             |  | Full Name:                  |  |  |  |
| DOB:                                                                 | DOB: Gender: Male Female |             |  | Phone: ( )                  |  |  |  |
| Phone: ( )                                                           |                          |             |  | Email:                      |  |  |  |
| Email:                                                               |                          |             |  | Address:                    |  |  |  |
| Address:                                                             |                          |             |  | City/Town: State: Postcode: |  |  |  |
| City/Town: State: Postcode:                                          |                          |             |  | Facility/Practice Name:     |  |  |  |
| Locat                                                                |                          |             |  |                             |  |  |  |
|                                                                      |                          |             |  |                             |  |  |  |
| FUNDING                                                              |                          |             |  |                             |  |  |  |
| Select One: NDIS (Fill Below) TAC HOME CARE PACKAGE SWEP DVA PRIVATE |                          |             |  |                             |  |  |  |
| NDIS                                                                 | Participant Number:      |             |  | Planner:                    |  |  |  |
| 11010                                                                | COS Agency:              |             |  | COS Coordinator Name:       |  |  |  |
|                                                                      |                          |             |  |                             |  |  |  |
| MODIFICATION REQUEST                                                 |                          |             |  | NOTES/COMMENTS:             |  |  |  |
| Basic                                                                | Grab Rails : 300mm       | 450mm 600mm |  |                             |  |  |  |
| Hand                                                                 | Held Shower              |             |  |                             |  |  |  |
| Basic Free Standing Bannister Rails                                  |                          |             |  |                             |  |  |  |
| Magnetic Door Catches                                                |                          |             |  |                             |  |  |  |
| Removal of shower screen doors and replace with                      |                          |             |  |                             |  |  |  |
| shower curtains  Merbau Lined Platform Step                          |                          |             |  |                             |  |  |  |
|                                                                      |                          |             |  |                             |  |  |  |
| Threshold Rubber ramps and Rubber Shower Base Inserts                |                          |             |  |                             |  |  |  |
| Chair Raiser Platforms                                               |                          |             |  |                             |  |  |  |
| Weight Bearing Grab Rail                                             |                          |             |  |                             |  |  |  |
| Other:                                                               |                          |             |  |                             |  |  |  |
|                                                                      |                          |             |  |                             |  |  |  |
|                                                                      |                          |             |  |                             |  |  |  |
|                                                                      |                          |             |  |                             |  |  |  |
|                                                                      |                          |             |  |                             |  |  |  |
|                                                                      |                          |             |  |                             |  |  |  |
|                                                                      |                          |             |  |                             |  |  |  |