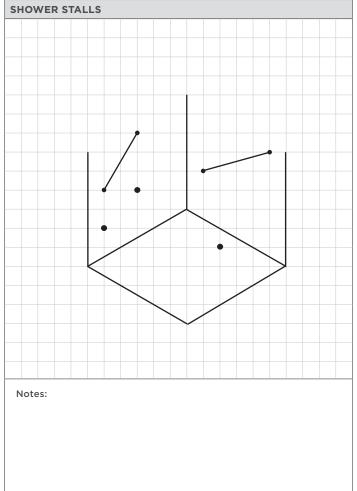

## HOME MODIFICATION ASSESSMENT QUOTE FORM

| N | AIGACARE EQUIPMENT |
|---|--------------------|
|   |                    |

| DATE:                                                                | /                        | /           |  |                             |  |  |  |
|----------------------------------------------------------------------|--------------------------|-------------|--|-----------------------------|--|--|--|
| CLIENT DETAILS                                                       |                          |             |  | HEALTH PROFESSIONAL         |  |  |  |
| Full Name:                                                           |                          |             |  | Full Name:                  |  |  |  |
| DOB:                                                                 | DOB: Gender: Male Female |             |  | Phone: ( )                  |  |  |  |
| Phone: ( )                                                           |                          |             |  | Email:                      |  |  |  |
| Email:                                                               |                          |             |  | Address:                    |  |  |  |
| Address:                                                             |                          |             |  | City/Town: State: Postcode: |  |  |  |
| City/Town: State: Postcode:                                          |                          |             |  | Facility/Practice Name:     |  |  |  |
| Locat                                                                |                          |             |  |                             |  |  |  |
|                                                                      |                          |             |  |                             |  |  |  |
| FUNDING                                                              |                          |             |  |                             |  |  |  |
| Select One: NDIS (Fill Below) TAC HOME CARE PACKAGE SWEP DVA PRIVATE |                          |             |  |                             |  |  |  |
| NDIS                                                                 | Participant Number:      |             |  | Planner:                    |  |  |  |
| 11010                                                                | COS Agency:              |             |  | COS Coordinator Name:       |  |  |  |
|                                                                      |                          |             |  |                             |  |  |  |
| MODIFICATION REQUEST                                                 |                          |             |  | NOTES/COMMENTS:             |  |  |  |
| Basic                                                                | Grab Rails : 300mm       | 450mm 600mm |  |                             |  |  |  |
| Hand                                                                 | Held Shower              |             |  |                             |  |  |  |
| Basic Free Standing Bannister Rails                                  |                          |             |  |                             |  |  |  |
| Magnetic Door Catches                                                |                          |             |  |                             |  |  |  |
| Removal of shower screen doors and replace with                      |                          |             |  |                             |  |  |  |
| shower curtains  Merbau Lined Platform Step                          |                          |             |  |                             |  |  |  |
|                                                                      |                          |             |  |                             |  |  |  |
| Threshold Rubber ramps and Rubber Shower Base Inserts                |                          |             |  |                             |  |  |  |
| Chair Raiser Platforms                                               |                          |             |  |                             |  |  |  |
| Weight Bearing Grab Rail                                             |                          |             |  |                             |  |  |  |
| Other:                                                               |                          |             |  |                             |  |  |  |
|                                                                      |                          |             |  |                             |  |  |  |
|                                                                      |                          |             |  |                             |  |  |  |
|                                                                      |                          |             |  |                             |  |  |  |
|                                                                      |                          |             |  |                             |  |  |  |
|                                                                      |                          |             |  |                             |  |  |  |
|                                                                      |                          |             |  |                             |  |  |  |