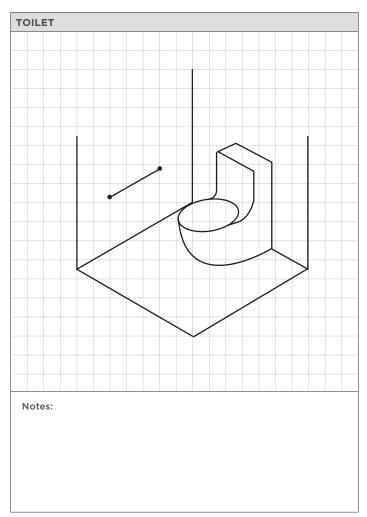

## HOME MODIFICATION ASSESSMENT QUOTE FORM

| N | AIGACARE EQUIPMENT |
|---|--------------------|
|   |                    |

| DATE:                                                                | /                        | /           |  |                             |  |  |  |
|----------------------------------------------------------------------|--------------------------|-------------|--|-----------------------------|--|--|--|
| CLIENT DETAILS                                                       |                          |             |  | HEALTH PROFESSIONAL         |  |  |  |
| Full Name:                                                           |                          |             |  | Full Name:                  |  |  |  |
| DOB:                                                                 | DOB: Gender: Male Female |             |  | Phone: ( )                  |  |  |  |
| Phone: ( )                                                           |                          |             |  | Email:                      |  |  |  |
| Email:                                                               |                          |             |  | Address:                    |  |  |  |
| Address:                                                             |                          |             |  | City/Town: State: Postcode: |  |  |  |
| City/Town: State: Postcode:                                          |                          |             |  | Facility/Practice Name:     |  |  |  |
| Locat                                                                |                          |             |  |                             |  |  |  |
|                                                                      |                          |             |  |                             |  |  |  |
| FUNDING                                                              |                          |             |  |                             |  |  |  |
| Select One: NDIS (Fill Below) TAC HOME CARE PACKAGE SWEP DVA PRIVATE |                          |             |  |                             |  |  |  |
| NDIS                                                                 | Participant Number:      |             |  | Planner:                    |  |  |  |
| 11010                                                                | COS Agency:              |             |  | COS Coordinator Name:       |  |  |  |
|                                                                      |                          |             |  |                             |  |  |  |
| MODIFICATION REQUEST                                                 |                          |             |  | NOTES/COMMENTS:             |  |  |  |
| Basic                                                                | Grab Rails : 300mm       | 450mm 600mm |  |                             |  |  |  |
| Hand                                                                 | Held Shower              |             |  |                             |  |  |  |
| Basic Free Standing Bannister Rails                                  |                          |             |  |                             |  |  |  |
| Magnetic Door Catches                                                |                          |             |  |                             |  |  |  |
| Removal of shower screen doors and replace with                      |                          |             |  |                             |  |  |  |
| shower curtains  Merbau Lined Platform Step                          |                          |             |  |                             |  |  |  |
|                                                                      |                          |             |  |                             |  |  |  |
| Threshold Rubber ramps and Rubber Shower Base Inserts                |                          |             |  |                             |  |  |  |
| Chair Raiser Platforms                                               |                          |             |  |                             |  |  |  |
| Weight Bearing Grab Rail                                             |                          |             |  |                             |  |  |  |
| Other:                                                               |                          |             |  |                             |  |  |  |
|                                                                      |                          |             |  |                             |  |  |  |
|                                                                      |                          |             |  |                             |  |  |  |
|                                                                      |                          |             |  |                             |  |  |  |
|                                                                      |                          |             |  |                             |  |  |  |
|                                                                      |                          |             |  |                             |  |  |  |
|                                                                      |                          |             |  |                             |  |  |  |