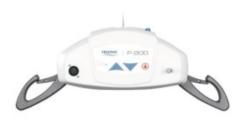

## **Ceiling Hoist - Motor - P200 Portable**

- Portable Hoist that can be used on the go
- Allows the client to be transferred from 'room to room' without the need to be disconnected from the hoist
- Quiet operation with 'soft start/stop' for client comfort
- Emergency Lowering Facility allows the safe lowering of the hoist in the unlikely event of failure of the controls
- Integrated Full Width Carry Bar with Unique Contoured Shape
- Suits Ceiling Hoist Gantry LIC352120